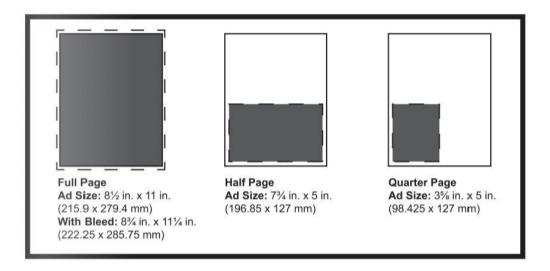

## **2022 CONFERENCE ADVERTISEMENT GUIDELINES**

## **File Specifications:**

To ensure maximum quality and avoid printing problems, please follow these guidelines for creating your ads.

- Design your ad using of the above sizes.
- High resolution PDF files are preferred, although JPEG, PNG or TIF files in high resolution are also acceptable.