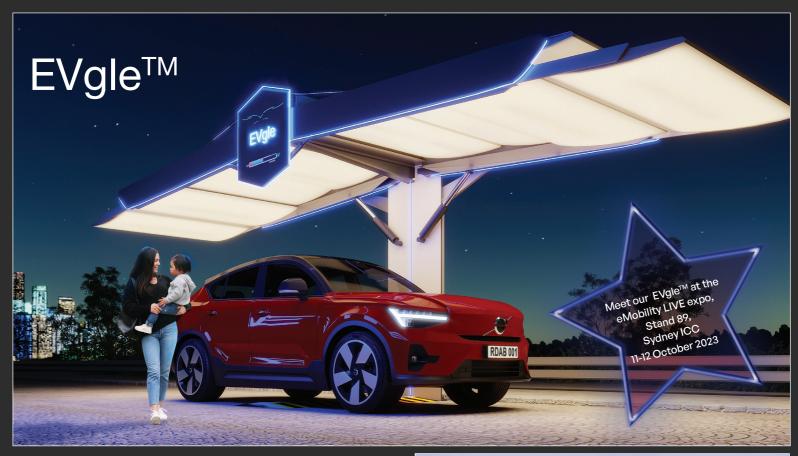

## NO POWER? NO WORRIES.

## MEET THE EVGLE: A FOLDABLE SOLAR AWNING FOR OFF-GRID EV CHARGING

## KFY FFATURES

- Foldable configuration for easy transport and assembly
- 🖄 EV charging & emergency curb side top up charging
- Weather protection
- 🖄 Suits existing external car parks
- Patent approved; design and trademark protected
- an be retro-fitted to existing concrete podium slabs
- 10-year lease option for commercial applications including a service agreement for peace of mind\*