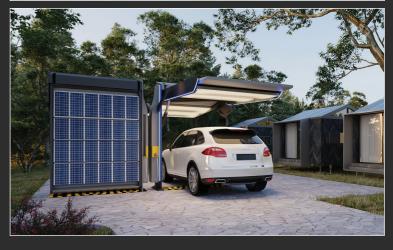

## MEET THE EVGLE: A FOLDABLE SOLAR AWNING FOR OFF-GRID EV CHARGING

## KFY FFATURES

- Foldable configuration for easy transport and assembly
- 🖄 EV charging & emergency curb side top up charging
- Weather protection
- 🖄 Suits existing external car parks
- Patent approved; design and trademark protected
- an be retro-fitted to existing concrete podium slabs
- 10-year lease option for commercial applications including a service agreement for peace of mind\*