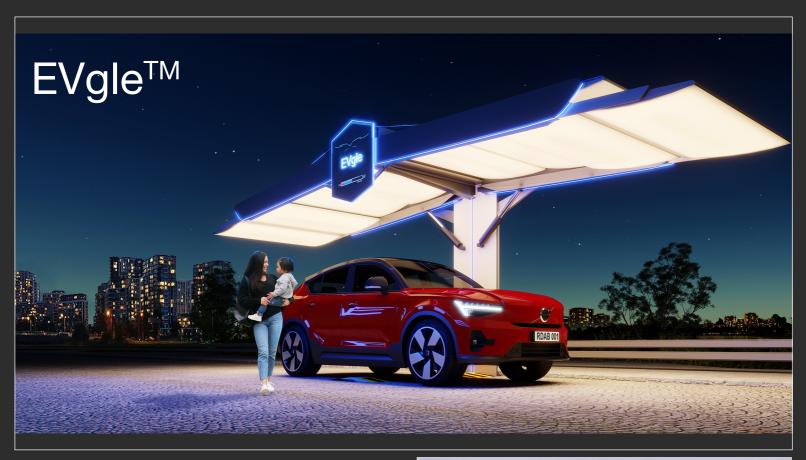

## NO POWER? NO WORRIES.

## MEET THE EVGLE: A FOLDABLE SOLAR AWNING FOR OFF-GRID EV CHARGING