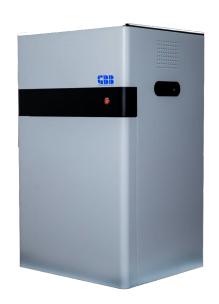

# Gel Documentation and Analysis System Model: GBB-GD950

### 1. Darkroom

- 1.1 No light leakage Darkroom
- 1.2 External size:44x40x72cm