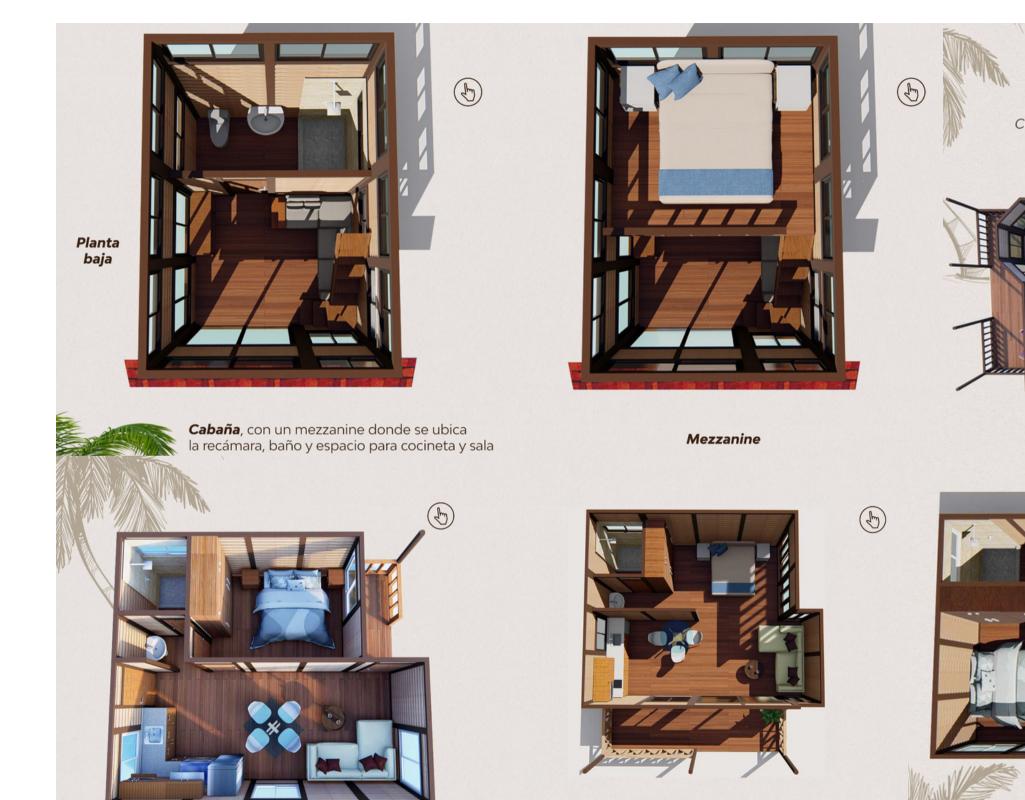

- Resistant to hurricanes
- Ecological
- Safe against fires
- Safe against earthquakes
- Eco Cabins can be build in 20 days

Price starting: 34,000 USD

Tipo **suite con loft**, baño, terraza, espacio para cocineta, sala y comedor

**Casa** con una habitación privada, baño, terraza, espacio para sala, cocina y comedor

**Casa** con habitación privada, baño, espacio para sala, cocina, comedor y pórtico

## Ð

Cuenta con 3 recámaras, 3 baños completos y vestidor en la recámara principal. Es el modelo perfecto para toda la familia

Many sizes and designs available request full detailed presentation

Custom Projects Our constructive system is modular and flexible so you can make changes in the designs and spaces to our current models or our team of architects can support you to carry out the customized project that you require, whether for your home, cabin, tourist project or of whatever nature.