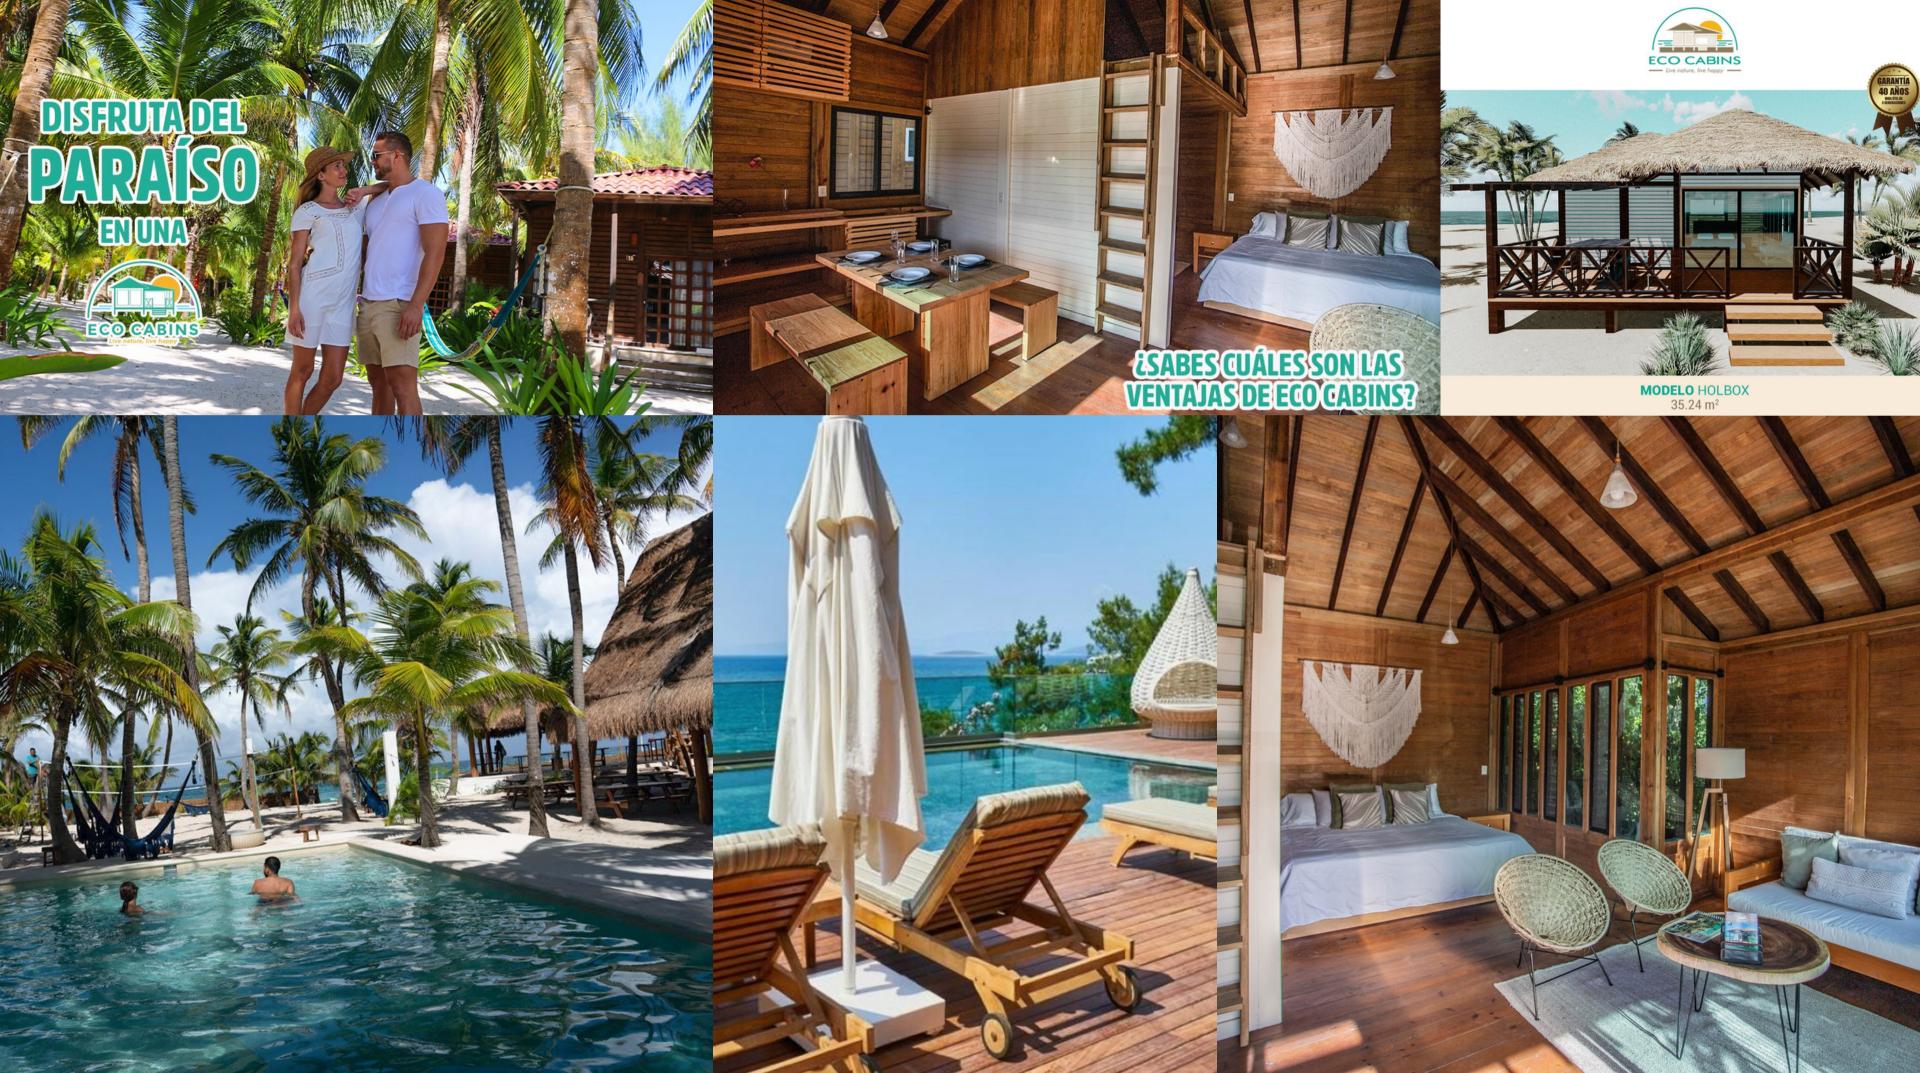

**Casa** con una habitación privada, baño, terraza, espacio para sala, cocina y comedor

**Casa** con habitación privada, baño, espacio para sala, cocina, comedor y pórtico

## Ð

Cuenta con 3 recámaras, 3 baños completos y vestidor en la recámara principal. Es el modelo perfecto para toda la familia

Many sizes and designs available request full detailed presentation

Custom Projects Our constructive system is modular and flexible so you can make changes in the designs and spaces to our current models or our team of architects can support you to carry out the customized project that you require, whether for your home, cabin, tourist project or of whatever nature.