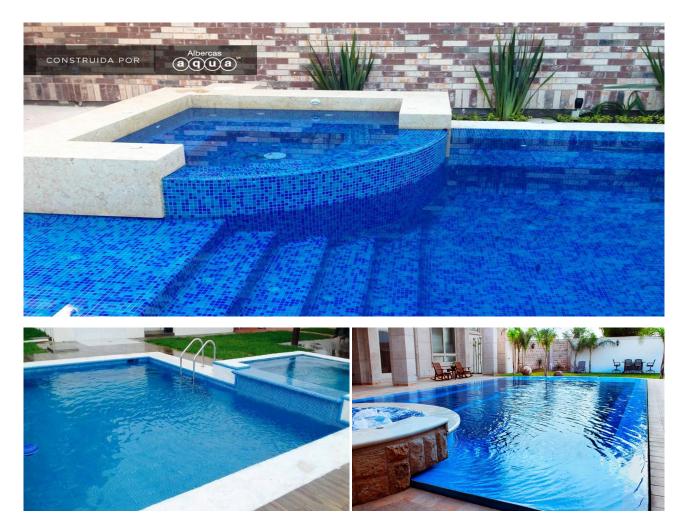

## Swimming pools

4m x 4m (13ft x 13ft) \$7,500 USD

6m x 4m (19,5ft x 13ft) \$11,200 USD

7m x 5m (23ft x 16ft) \$16,300 USD

10m x 5m (33ft x 16ft) \$23,300 USD