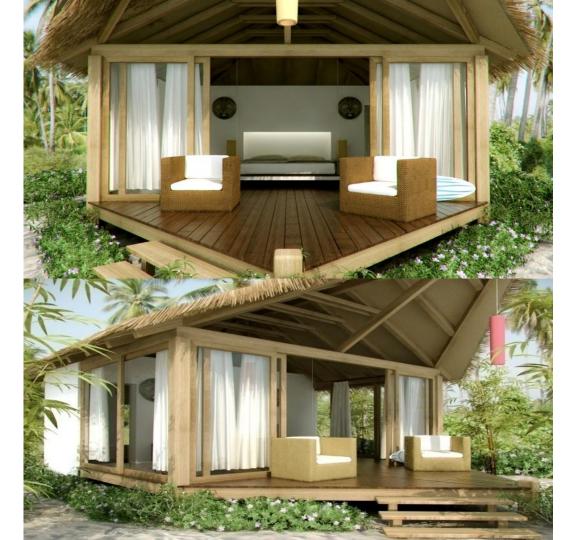

#### **Bungalow I**

#### \$29,500 USD 42m2 (452 sq ft)

#### DISTRIBUTION:

Spacious bedroom with its full bathroom (LUXURY LINE)

Accessory area division with shelves

Terrace

Electrical and hydraulic installations