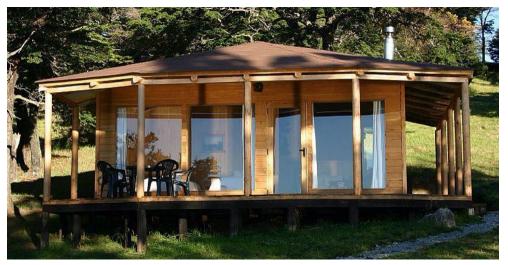

each-project in PLAYA MUNDO MAYA

#### **Bungalow I**

#### \$29,500 USD 42m2 (452 sq ft)

#### DISTRIBUTION:

Spacious bedroom with its full bathroom (LUXURY LINE)

Accessory area division with shelves

Terrace

Electrical and hydraulic installations



#### **Bungalow II**

#### \$29,500 USD 42m2 (452 sq ft)

#### DISTRIBUTION:

Spacious bedroom with its full bathroom (LUXURY LINE)

Area for accessories Division with shelves

Terrace

**Electrical and hydraulic installations** 



#### Cottage I

### \$37,100 USD 48m2 (517 sq ft)





#### **Cottage II**

### \$43,700 USD 68m2 (732 sq ft)







### Cottage III

#### \$59,800 USD 96m2 (1033 sq ft)





#### **Cottage IV**

#### \$39,600 USD 54m2 (581 sq ft) Plus Terrace



**Cottage V** 

#### \$39,600 USD 54m2 (581 sq ft) Plus Terrace







#### House I

#### \$195,000 USD 295m2 (3175 sq ft)





#### House II

### \$63,600 USD 120m2 (1292 sq ft)



#### House II















## Swimming pools

4m x 4m (13ft x 13ft) \$7,500 USD

6m x 4m (19,5ft x 13ft) \$11,200 USD

7m x 5m (23ft x 16ft) \$16,300 USD

10m x 5m (33ft x 16ft) \$23,300 USD

#### DECKS



















#### **Bath Rooms**





Please contact us: www.playamundomaya.com The Global Property Service Group info@globalpsg.com +521 999 298 9073 www.globalpsg.com