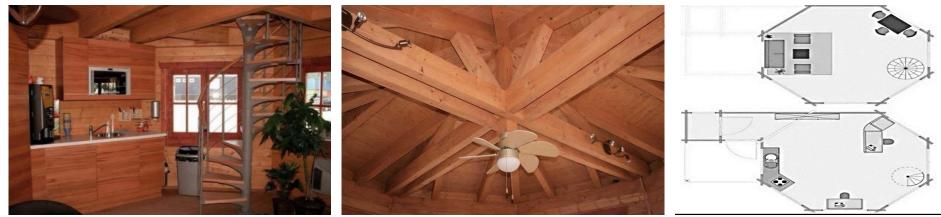

#### **Bungalow I**

#### \$29,500 USD 42m2 (452 sq ft)

#### DISTRIBUTION:

Spacious bedroom with its full bathroom (LUXURY LINE)

Accessory area division with shelves

Terrace

Electrical and hydraulic installations