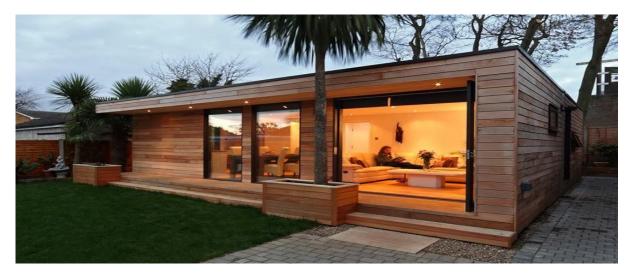

#### **Bungalow II**

#### \$29,500 USD 42m2 (452 sq ft)

#### DISTRIBUTION:

Spacious bedroom with its full bathroom (LUXURY LINE)

Area for accessories Division with shelves

Terrace

**Electrical and hydraulic installations** 