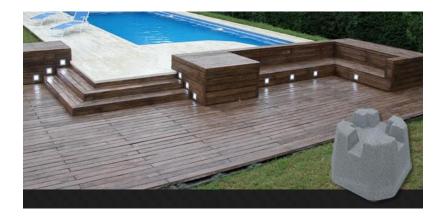

ION:

Spacious bedroom with its full bathroom (LUXURY LINE)

Area for accessories Division with shelves

Terrace

**Electrical and hydraulic installations** 



#### Cottage I

### \$37,100 USD 48m2 (517 sq ft)





#### **Cottage II**

### \$43,700 USD 68m2 (732 sq ft)







### Cottage III

#### \$59,800 USD 96m2 (1033 sq ft)





#### **Cottage IV**

#### \$39,600 USD 54m2 (581 sq ft) Plus Terrace



**Cottage V** 

#### \$39,600 USD 54m2 (581 sq ft) Plus Terrace







#### House I

#### \$195,000 USD 295m2 (3175 sq ft)





#### House II

### \$63,600 USD 120m2 (1292 sq ft)



#### House II















## Swimming pools

4m x 4m (13ft x 13ft) \$7,500 USD

6m x 4m (19,5ft x 13ft) \$11,200 USD

7m x 5m (23ft x 16ft) \$16,300 USD

10m x 5m (33ft x 16ft) \$23,300 USD

#### DECKS



















#### **Bath Rooms**





Please contact us: www.playamundomaya.com The Global Property Service Group info@globalpsg.com +521 999 298 9073 www.globalpsg.com