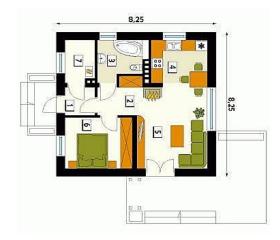

o-bungalow, we have it all

# Restaurant, Spa and Beach Club design and building service, turn-key

TITI

WIGHT

### **Beach Cabañas and Decks**

# Ask government fund requirements to finance you beach-project in PLAYA MUNDO MAYA

#### **Bungalow I**

#### \$29,500 USD 42m2 (452 sq ft)

#### DISTRIBUTION:

Spacious bedroom with its full bathroom (LUXURY LINE)

Accessory area division with shelves

Terrace

Electrical and hydraulic installations



#### **Bungalow II**

#### \$29,500 USD 42m2 (452 sq ft)

#### DISTRIBUTION:

Spacious bedroom with its full bathroom (LUXURY LINE)

Area for accessories Division with shelves

Terrace

**Electrical and hydraulic installations** 



#### Cottage I

### \$37,100 USD 48m2 (517 sq ft)





#### **Cottage II**

### \$43,700 USD 68m2 (732 sq ft)







### Cottage III

#### \$59,800 USD 96m2 (1033 sq ft)





#### **Cottage IV**

#### \$39,600 USD 54m2 (581 sq ft) Plus Terrace



**Cottage V** 

#### \$39,600 USD 54m2 (581 sq ft) Plus Terrace







#### House I

#### \$195,000 USD 295m2 (3175 sq ft)





#### House II

### \$63,600 USD 120m2 (1292 sq ft)



#### House II















## Swimming pools

4m x 4m (13ft x 13ft) \$7,500 USD

6m x 4m (19,5ft x 13ft) \$11,200 USD

7m x 5m (23ft x 16ft) \$16,300 USD

10m x 5m (33ft x 16ft) \$23,300 USD

#### DECKS



















#### **Bath Rooms**





Please contact us: www.playamundomaya.com The Global Property Service Group info@globalpsg.com +521 999 298 9073 www.globalpsg.com