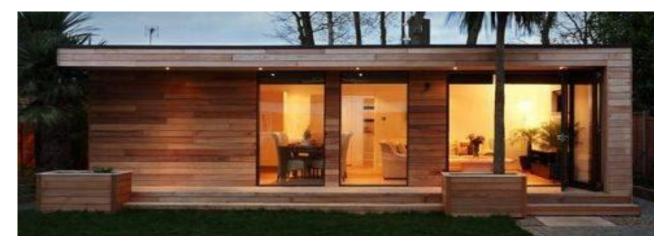

#### **Bungalow I**

#### \$29,500 USD 42m2 (452 sq ft)

#### DISTRIBUTION:

Spacious bedroom with its full bathroom (LUXURY LINE)

Accessory area division with shelves

Terrace

Electrical and hydraulic installations