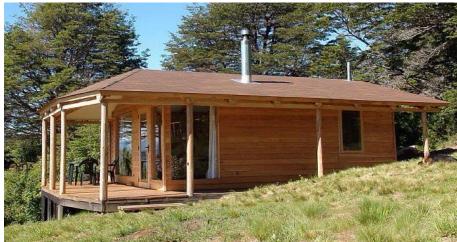

ch-project in PLAYA MUNDO MAYA

#### **Bungalow I**

#### \$29,500 USD 42m2 (452 sq ft)

#### DISTRIBUTION:

Spacious bedroom with its full bathroom (LUXURY LINE)

Accessory area division with shelves

Terrace

Electrical and hydraulic installations



#### **Bungalow II**

#### \$29,500 USD 42m2 (452 sq ft)

#### DISTRIBUTION:

Spacious bedroom with its full bathroom (LUXURY LINE)

Area for accessories Division with shelves

Terrace

**Electrical and hydraulic installations** 



#### Cottage I

### \$37,100 USD 48m2 (517 sq ft)





#### **Cottage II**

### \$43,700 USD 68m2 (732 sq ft)







### Cottage III

#### \$59,800 USD 96m2 (1033 sq ft)





#### **Cottage IV**

#### \$39,600 USD 54m2 (581 sq ft) Plus Terrace



**Cottage V** 

#### \$39,600 USD 54m2 (581 sq ft) Plus Terrace







#### House I

#### \$195,000 USD 295m2 (3175 sq ft)





#### House II

### \$63,600 USD 120m2 (1292 sq ft)



#### House II















## Swimming pools

4m x 4m (13ft x 13ft) \$7,500 USD

6m x 4m (19,5ft x 13ft) \$11,200 USD

7m x 5m (23ft x 16ft) \$16,300 USD

10m x 5m (33ft x 16ft) \$23,300 USD

#### DECKS



















#### **Bath Rooms**





Please contact us: www.playamundomaya.com The Global Property Service Group info@globalpsg.com +521 999 298 9073 www.globalpsg.com