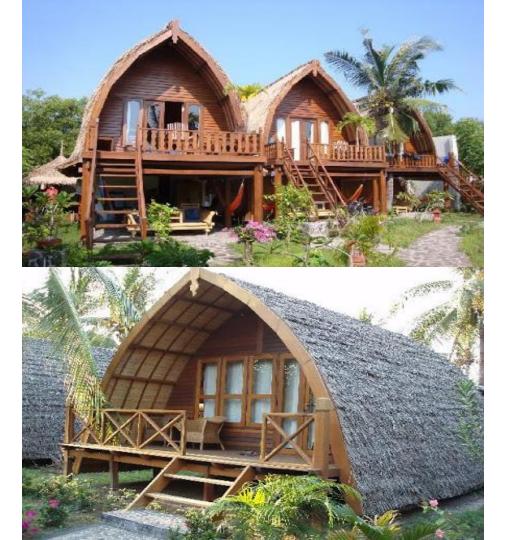

#### Cottage I

### \$37,100 USD 48m2 (517 sq ft)

#### **Cottage II**

### \$43,700 USD 68m2 (732 sq ft)