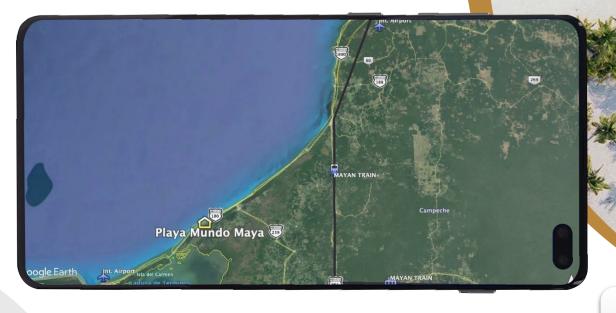

Playa Mundo Maya

Sustainable Beach Holiday Destination Playa Mundo Maya -

Located in Isla Aguada, Campeche

With white sandy beaches, cenotes, dolphins in the lagoon, tours of the mangroves, and access to a number of Mayan sites and natural wonders, a new collection of sustainable Eco-Hotel Resorts are coming to Isla Aguada, Campeche. Playa Mundo Maya will be a haven focused on eco-tourism...

## Prime Oceanfront Land -

The hotel development lots starting from 20 meters up to 800 meters wide on the oceanfront

And are 500 meters deep ending to a lagoon in the back part of the lot.

All the land plots have a prime white sandy beach and the services near to connect. Commercial and residential lots available.