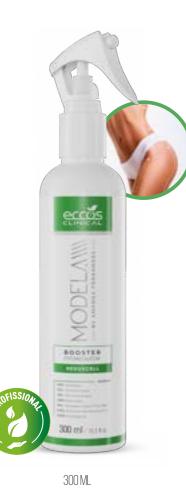

#### **MODELA**

#### BY AMANDA FERNANDES

Concentrated phytoreductive booster with botanical technology that acts deeply in reducing localized fat and cellulite. Its active ingredients provide lipolytic action, anti-cellulite and tissue toning. Increases the permeation of assets, enhancing the final result

#### **ACTIVE**

- ARTEMISIA
- STARRY ANISE
- BLACK PEPPER
- BEET
- NATUPLEX GREEN FIRM SLIM
- ESSENTIAL AMINO ACIDS
- PHYSIOGENYL

VEGAN PRODUCT

NATURAL ASSETS

GLÚTEN FREE

300 ML

Average Yield: 60 applications

#### **DIFFERENTIALS**

- Concentrated formulation and phytotherapeutically active
- High-quality liporeducing fluid performance.
- Developed for maximum effectiveness in reducing measures.
- Deep metabolic activator.
- Protocol enhancer body.
- Ideal for use associated with the blanket thermal.
- 96% of the formulation represents active ingredients high performance
- Nourishes and stimulates metabolism
- Ultra synergy of detox assets.
- Improves texture and uniformity of the skin.
- Ideal for localized fat and cellulite.
- Quick absorption and easy application.