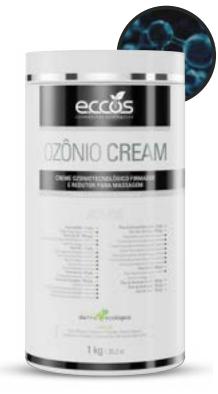

#### **OZÔNIO CREAM**

#### FIRMING AND REDUCING CREAM FOR MASSAGE

Ozone technology cream with advanced nanoparticle technology, helps aesthetic massage procedures body and well-being. Your assets have firming, draining properties, relaxing, reducing, moisturizing and fabric toners. Has no fragrance and offers great performance and glide without leaving the skin sticky.

1KG

#### **ACTIVE**

- OZONIZED SUNFLOWER OIL 2mg/g
- NANO DMAE 1mg/g DMAE Biotechnology
- NANO UP LIFT 0,5mg/g

Low Molecular Weight Hyaluronic Acid Acacia from Senegal

• NANO 5C - 1mg/g

Cypress Essential Oil

Cedar Essential Oil

Safflower Oil

Coconut oil Green Tea Oil

• FIRM SLIM COMPLEX - 10mg/g

Glycerinated Arnica Extract Glycerinated Extract of Fucus Algae

Glycerinated Horse Chestnut Extract

Glycerinated Horsetail Extract

Glycerinated Extract of Centella Asiatica

Glycerinated Ivy Extract (Hedera Helix)

Glycerinated Yerba Mate Extract

• REDUXCELL COMPLEX - 10mg/g

L-Carnitine

Bitter Orange Glycerin Extract Ginger Glycerin Extract

Glycerinized Green Tea Extract

- NANO NUTRIX 5mg/g Essential Amino Acids
- NATURALIS OIL 40mg/g
- GRAPE SEED OIL 80mg/g
- ALMOND OIL 30mg/g
- COCONUTOIL 20mg/g

1KG

Average Yield: 60 applications

- Ozonized massage cream, nanotechnological and orthomolecular.
- High performance with fast results and insurance.
- Ecological action mechanism correct rapid permeation of assets.
- Contains nanotechnological assets, biotechnological and botanical active ingre dients for reduction of measures.
- Contains biotech DMAE, acid hyaluronic and synergistic association of firming and rejuvenating active ingredients body.
- Contains essential oils, active draining, detoxifying, lipolytic, anti-cellulite and tissue toning agents.
- Intense germicidal activity.

- It has a powerful action in activating microcirculation.
- Does not contain fragrance.
- Perfect to associate with aromatherapy.