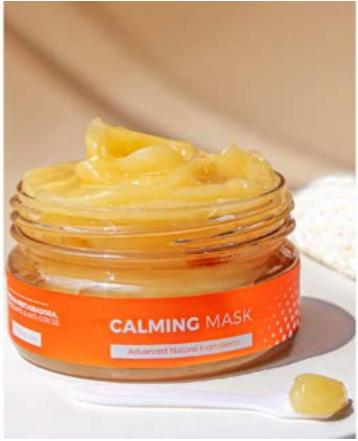

#### **CALMING MASK**

**IMMEDIATE SOOTHING** 

#### **DIFERENCIAIS**

- Soothing immunocosmetic and precursor of the growth factor of beta transformation.
- It has high skin permeation, providing immediate effect.
- Extreme calming and refreshing action.
- Extreme healing and revitalizing action.
- Improves symptoms of inflammation in atopic dermatitis and psoriasis.
- It has profound antioxidant action and tonic on the skin.
- Excellent epidermis renewer.
- Reduces transepidermal water loss (tewl), avoiding dry skin.
- Promotes deep hydration.
- Perfect for post-procedure application and microneedling.
- Perfect as an after-sun,

Mask enhanced with active ingredients calming, refreshing, decongestant, dermopurifying, astringent and tonic Reduces the occurrence of inflammatory processes secondary effects that may occur after extractions of comedones, acnes, waxing and epilation. It has drying and corrective action. Pre-makeup use is recommended.