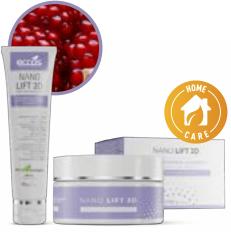

#### **NANO LIFT 3D**

#### SAGGING / STRETCHES & ANTIAGING

60 G

150 G

GLÚTEN FREE

Ultra-potent body and facial cream with nanoencapsulated DMAE in high concentration to assist in aesthetic procedures aimed at sagging, stretch marks, rejuvenation, wrinkles and fine lines expression. Its assets provide Effect 3D Lifting, thus giving greater beauty, firmness and elasticity to the skin.

## DELICIOUS AND NATURAL FRAGRANCE FROM PITANGA FRUIT

#### **ACTIVE**

• DETOXIFYING COMPLEX - 20mg/g

L-Carnitine

Ext. Ginger Glycerinate

Ext. Green Tea Glycerinate

Ext. Bitter Orange Glycerinate

• HIDROVITON - 20mg/g

Organic Silicons

• VITAMIN E - 20mg/g

• GRAPE SEED OIL - 30mg/g

• NANO DMAE-70mg/g DMAE Biotechnology

• RAFFERMINE - 20mg/g

PLANTCOL (HYDROLYZED VEGETABLE COLLAGEN) - 20mg/g

• INSTENSYL 3D - 10mg/g

Natural Botox

• NANO NUTRIX - 5mg/g

Dexapanthenol, Arginine, Proline, Glycine, Alanine, Lysine and Glutamine

| 400 G | Average Yield: 160 applications |
|-------|---------------------------------|
| 150 G | Average Yield: 70 applications  |
| 60 G  | Average Yield: 30 applications  |

- DMAE in extreme concentration and nanoencapsulated.
- Orthomolecular cream for replacement of trace elements and trace minerals.
- Ultra Synergy of Firming Assets and Rejuvenators.
- 3D Express Lifting Effect on the Skin.
- Natural Botox to combat Wrinkles and Expression Lines.
- Improves elasticity and provides Firmness to the Skin.
- Combat sagging and prevent stretch marks in bodily use.
- Reduces edema, bags and dark circles.
- It has profound antioxidant and Skin Tonic.
- Excellent Epidermis Renewer.
- Reduces transepidermal water loss (TEWL), preventing skin dryness.
- Perfect for body hydration DAY BY DAY