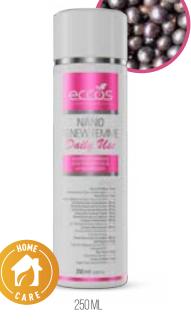

URAL FRAGRANCE FROM AÇAÍ FRUIT

#### **ACTIVE**

- PRE-BIOTIC NANO 3mg/g
- Bioecolia, Clove Oil and Vegetable Lanolin
- NANO INTIMUS 3mg/g

Melaleuca, Andiroba, Clove and Zinc PCA Oil

- GLYCERINATE BARBATIMÃO EXTRACT 30mg/g
- GLYCERINATED LOTUS FLOWER EXTRACT 50mg/g
- GLYCERINATED HAMAMELIS EXTRACT 20mg/g
- GLYCERINATED PROPOLIS EXTRACT 10mg/g
- GLYCERINATED CALENDULA EXTRACT 10mg/g
- ANTI OIL COMPLEX 50mg/g

Ext. Glycerinate of Sage, Quiláia and Juá

- RE-ENERGIZING COMPLEX 20mg/g
- Ext. Glycerinate of Açaí, Acerola, Guaraná and Ginseng
- GINGERINATE GLYCERINATE EXTRACT 30mg/g
- ORTO ORGANICS 5mg/g

Sodium PCA, Magnesium PCA, Zinc PCA and Manganese PCA

NANO NUTRIX - 5mg/g

Essential Amino Acids

METHYL LACTATE - 2mg/g

Selected Fractions of Ment

250 ML

Average Yield: 80 applications



















### **ÁGUA THERMAL**

#### ANTIGLICATING AND SOOTHING THERMAL WATER

#### **DIFFERENTIALS**

- Only thermal water on the market with collagen replacement essential hydrolyzate for the skin.
- Orthomolecular thermal water for replacement of trace elements and trace minerals.
- Extremely moisturizing and tissue restorer.
- Extreme anti-glycating and powerful action rejuvenating.
- Extreme calming and softening action of the skin.
- Perfect for post-sun use.
- Enzyme activator and aid in tan fixation.
- Perfect for use in post-procedures.

Water enhanced with a complex of Trace elements, Trace minerals and Collagen Hydrolyzed. It has a moisturizing effect, reestablishing the skin and accentuating its natural renewal. Helps to emulsify and enhance the action of clays and mask