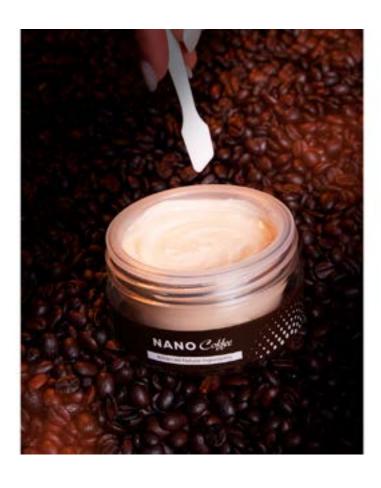

#### **NANO COFFEE**

#### PHYSICAL, ENZYMATIC AND GUMING EXFOLIANT

Physical and enzymatic exfoliating cream, with nanotechnology for removing impurities deep tissue, dead cells and unblocking pores. Its active ingredients provide hydration, softness and luminous appearance to the skin. Indicated for facial and body gumming. No causes microcracks in the skin, as its agents exclusive exfoliants are microparticles homogeneous coffee hexagons.

#### **DELICIOUS AND NATURAL COFFEE BEAN FRAGRANCE**

#### **ACTIVE**

- HEXAVATED MICROSPHERES COFFEE 30 mg/g
- BIOFRUITS 10 mg/g

Blueberry Extract (Lactic Acid) Lemon Extract (Citric Acid)

Orange Extract (Citric Acid) Sugar Maple Extract (Malic Acid)

Sugarcane Extract (Glycolic Acid)

- ACEROLA GLYCERINATED EXTRACT (VIT.C) - 10mg/g
- PAPAYA GLYCERINATED EXTRACT 10mg/g
- NANO NUTRIX 5mg/g

Essential Amino Acids

PRODUCT

**ASSETS** 

Average Yield (applications): 400 G 120 Facial and 50 Body Average Yield (applications): 100 G 30 Facial and 12 Body

#### **DIFFERENTIALS**

- Nanotechnology for removing deep impurities and dead cells.
- 3-in-1 exfoliant (mechanical exfoliant, enzymatic and gumming).
- Orthomolecular exfoliant with replacement of trace elements and trace minerals.
- Illuminating effect with acids abrasive and smooth.
- Antioxidant action with vitamin C.
- Deep hydration and replacement of essential amino acids.
- Tissue restorer and dermopurifying.
- Deep keratolytic action.
- Acts directly on the renewal of epidermis.
- Perfect for anti-acne and lightening stains.