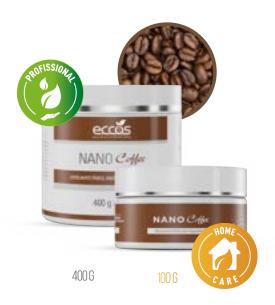

#### **NANO COFFEE**

#### PHYSICAL, ENZYMATIC AND GUMING EXFOLIANT

Physical and enzymatic exfoliating cream, with nanotechnology for removing impurities deep tissue, dead cells and unblocking pores. Its active ingredients provide hydration, softness and luminous appearance to the skin. Indicated for facial and body gumming. No causes microcracks in the skin, as its agents exclusive exfoliants are microparticles homogeneous coffee hexagons.

#### **DELICIOUS AND NATURAL COFFEE BEAN FRAGRANCE**

#### **ACTIVE**

- HEXAVATED MICROSPHERES COFFEE 30 mg/g
- BIOFRUITS 10 mg/g

Blueberry Extract (Lactic Acid) Lemon Extract (Citric Acid)

Orange Extract (Citric Acid) Sugar Maple Extract (Malic Acid)

Sugarcane Extract (Glycolic Acid)

- ACEROLA GLYCERINATED EXTRACT (VIT.C) - 10mg/g
- PAPAYA GLYCERINATED EXTRACT 10mg/g
- NANO NUTRIX 5mg/g

Essential Amino Acids

PRODUCT

**ASSETS** 

Average Yield (applications): 400 G 120 Facial and 50 Body Average Yield (applications): 100 G 30 Facial and 12 Body