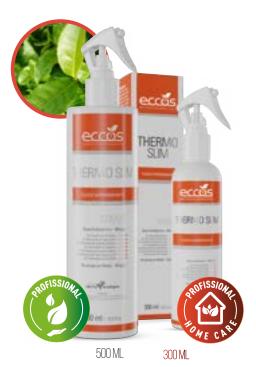

#### **THERMO SLIM**

HYPEREMIANT FLUID

#### **DIFFERENTIALS**

- Extremely hyperemic fluid enhanced.
- Activates microcirculation, dilating the pores for the permeation of assets.
- High concentration of assets lipolytics for fat burning localized.
- High concentration of assets anti-cellulite and toning fabric for cellulite reduction and improves the general appearance of the skin.
- Effective combat against the feared cellulite.
- Perfect to apply before physical activities.
- Perfect for body treatments of reducing measures.
- High performance with results fast and safe.

Hyperemic fluid that increases elasticity of the venous walls, improving blood circulation and eliminating edemas. This facilitates the absorption of active.

#### **ACTIVE**

• BIOEX ANTILIPEMIC - 40mg/g

Glycerinated Amica Extract
Glycerinated Extract of Fucus Algae
Glycerinated Horse Chestnut Extract
Glycerinated Horsetail Extract
Glycerinated Extract of Centella Asiatica
Glycerinated Extract of Ivy (Hedera helix)
Glycerinated Yerba Mate Extract

- ORGANIC NICOTINATE SALT METHYL
- 15mg/g

**PRODUCT** 

0

NATURAL

ASSETS

GLÚTEN FRFF

eccos

PRODUCT CATALOG - 2025