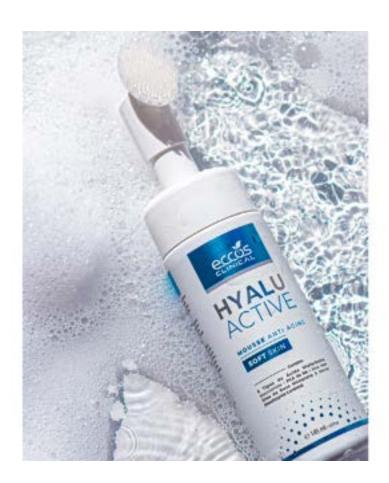

#### **ACTIVE**

- PAPAIN ENZYME
- RICE SILK
- COCONUT MILK POWDER
- NIACINAMIDE
- LEMON GRASS ESSENTIAL OIL
- SWEET ORANGE ESSENTIAL OIL
- FRENCH LAVENDER ESSENTIAL OIL

40 G

VEGAN PRODUCT

**HYALU ACTIVE**ANTI AGING MOUSSE

NATURAI ASSETS

40 G

Average Yield: 40 applications

#### **DIFFERENTIALS**

- Creamy foam with active ingredients that eliminate excessive oiliness, maintaining barrier integrity cutaneous.
- It has prebiotic cleansing that stimulates the skin's natural defense.
- Promotes microbiota balance cutaneous.
- Deeply cleans without damaging the skin.
- Contains 8 types of hyaluronic acid that promote filling layer by layer.
- Helps in the treatment of acne and comedones
- Improves blemishes and redness.
- Prevents premature aging.

Anti-aging cleansing foam with association of assets that act in the synthesis of collagen and 8 types of hyaluronic acid, promoting intense hydration, firmness and elasticity. Contains prebiotics which help to reinforce the barrier skin and maintenance of skin hydration skin, in addition to vitamins with action antioxidant and whitening. Provides cleaning and reducing oiliness, leaving hydrated and silky skin.

## DELICIOUS AND NATURAL FRAGRANCE FROM ALOE VERA

#### **ATIVOS**

- HYALURONIC ACID
- NIACINAMIDE
- NA PCA
- ALOE VERA
- ROSEHIPOIL
- HOCOX (Houttuynia Cordata)

145 ML

ASSFTS

VEGAN PRODUCT

GLÚTEN FRFF

Average Yield: 40 applications