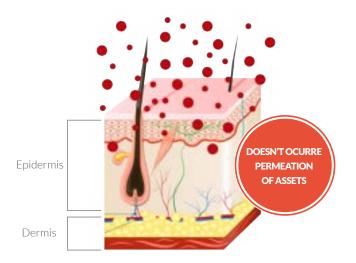

## DIFFERENTIALS AND BENEFITS OF DERMO BASE ECOLOGICAL

The great difference of Base Dermo Ecológica is its structural similarity to the hydrolipidic mantle of the skin, a barrier that helps protect and keep the skin hydrated in order to achieve your balance. Due to this similarity, the Dermo Ecological Base can reach the deepest layers deep into the skin, resulting in better permeation of assets, thus making the treatment safer and more effective. In addition to not containing any harmful substances or cause irritation, Base Dermo Ecológica is rich in omegas 3, 6 and 9, which bring great benefit to the skin.

**MINERAL OIL:** Present in most cosmetic foundations of famous companies. Causes plugged pores and oiliness on the skin, making it difficult for active ingdients to permeate reducing the results of cosmetics.