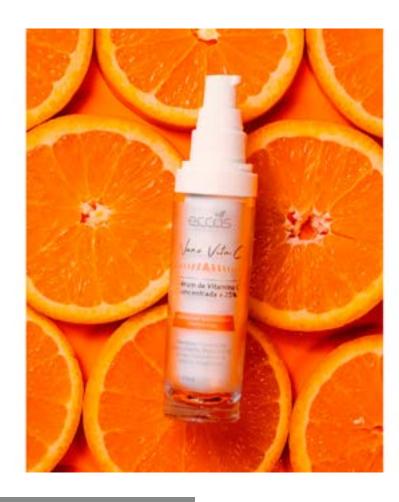

#### **NANO VITA C**

#### CONCENTRATED VITAMIN C SERUM 7D

Ultra concentrated Vitamin C serum 25% with growth factors, fully stabilized with advanced technology nanoparticles. Promotes greater permeation and provides Vitamin C gradually and deep. Associated with Hyaluronic Acid, Organic Silicons and Nano Resveratrol, this product promotes maximum anti-aging action and antioxidant.

## DELICIOUS AND NATURAL FRAGRANCE FROM PITANGA FRUIT

VEGAN PRODUCT

NATURAL ASSETS

GLÚTEI FREE

#### **ACTIVE**

- NANO VITAMIN C-250 mg/g Ascorbyl Palmitate
- NANO UP LIFT 30mg/g Hyaluronic acid Senegal Acacia Extract
- HYDROXYPROLISILANE 10mg/g Organic Silicons
- NANO RESVERATROL 20mg/g Active Grape Fraction Pomegranate Oil
- NANOFACTOR EGF 10mg/g Epidermal Growth Factor
- NANOFACTOR TGFß3 10mg/g Growth factor Transformer
- TGP-2 PEPTÍDEO 10mg/g Active Fraction of Factors Growth

## **DIFFERENTIALS**

- The only vitamin C on the world market nanoencapsulated at 25% with factors of growth.
- Stabilized with organic silicon, nano resveratrol (active grape fraction) and low weight hyaluronic acid nanoencapsulated molecular.
- Extreme antioxidant and protection against solar radiation.
- Extreme anti-aging action for rejuvenation.
- Extreme moisturizing action, which provides softness and renewal of tone.
- Extreme healing and restorative of the epidermis.
- Brightening and skin lightening effect.
- Naturally stimulates training of collagen.

- Filler nanotechnology progressive facial.
- Perfect for microneedling and micropuncture.
- Clinical results proven after 7 days of use.

30 ML

Average Yield: 40 applications