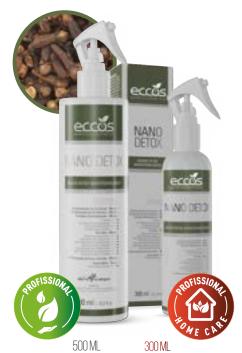

#### **NANO DETOX**

#### NANOTECHNOLOGICAL DETOX LIQUID

#### DIFFERENTIALS

- Orthomolecular product to replace trace elements and trace minerals.
- Extreme concentration of assets nanotechnology and biotechnology.
- Extreme concentration of draining active ingredients to reduce edema.
- Extreme concentration of lipolytic active ingredients for burning localized fat.
- Extreme concentration of assets anti-cellulite and tissue toning agents for cellulite reduction and appearance improvement general skin.
- Extreme concentration of assets detoxifiers and synergistic association of botanical active ingredients to reduce measures.
- Natural source of caffeine. nourishes and stimulates energy metabolism.
- Ecological action mechanism correct rapid permeation of assets.
- Perfect to combine in skin treatments double chin.
- Perfect to combine with electrotherapy.

Detoxifying liquid nanotechnology, source natural Caffeine, rich in active ingredients with draining, lipolytic properties, anti-cellulite, microcirculation activators, detox and toning the tissue.