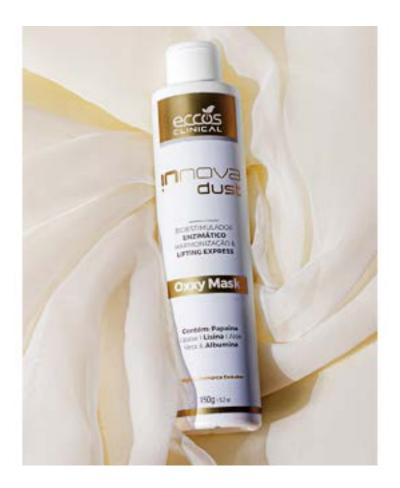

#### **INNOVA DUST**

OXXY MASK

Enzymatic biostimulating mask that through specific enzymes, it works deeply, providing action antioxidant, activating collagen, elastin and tissue oxygenation. With great action tensor that increases the permeation of assets, enhancing the final result.

#### **ACTIVE**

- PAPAINE
- LIPASE
- LYSINE
- ALOE VERA
- ALBUMIN

#### 150 G

PRODUCT

ASSETS

GLÚTEN FREE

150 G

Average Yield: 45 applications

- Deep metabolic activator, nourishes and stimulates energy metabolism cell phone.
- Improves cellular oxygenation.
- Protocol enhancer body and facial.
- Improves collagen synthesis and skin elasticity.
- Concentrated formulation, in enzymes topicals with high skin permeation.
- Cell backwash effect, eliminating toxins from the environment extracellular.
- Hydrolyzes dead cells.
- Enzymatic whitening.
- Isometric effect on facial muscles and bodies, through contractile action.
- Reduces sagging.