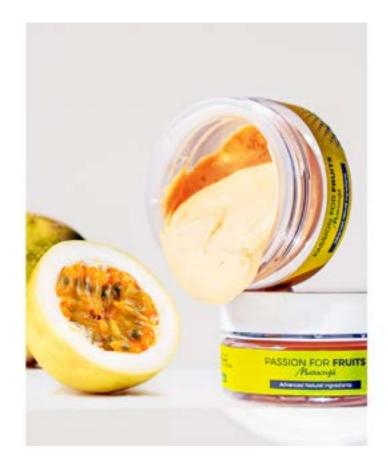

#### **PASSION FRUIT LIQUID SOAP**

PASSION FOR FRUITS

Liquid facial and body soap, formulated gently with substances that they unclog pores and do not irritate the skin. Contains Glycerinized Lotus Flower Extract which renews tone and is effective in removing deeper impurities. Indicated for All skin types.

#### **DELICIOUS AND NATURAL** FRAGRANCE FROM PASSION FRUIT **FRUIT**

#### **ACTIVE**

- GLYCERINATED FLOWER EXTRACT LÓTUS - 10mg/g
- GLYCERINATE EXTRACT OF PASSION FRUIT - 10mg/g
- METHYL LACTATE 1,5mg/g

| 500 ML | Average Yield: 150 applications |
|--------|---------------------------------|
| 300 ML | Average Yield: 100 applications |