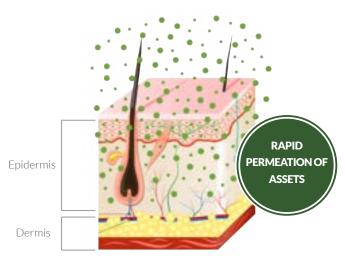

#### WHY DERMO ECOLOGICAL BASE?

Providing quick, safe and effective treatments is something that aesthetic professional is constantly searching. To know the quality and what makes up a cosmetic is extremely importance in achieving these results. In addition to the active ingredients that make up cosmetics, there are many other ingredients that guarantee its quality and efficiency. Among the most important is the cosmetic base, responsible for ensuring delivery of the asset to the correct location with the ideal concentration. The Dermo Ecológica Base is unique and exclusive to Eccos Cosmetics. Free from all possible harmful substances or that cause skin irritation, such as mineral oil, parabens, propylene glycol and formaldehyde-releasing preservatives, its composition is rich in botanical and certified ingredients with the Ecocert seal, which guarantees quick and insurance.

## DIFFERENTIALS AND BENEFITS OF DERMO BASE ECOLOGICAL

The great difference of Base Dermo Ecológica is its structural similarity to the hydrolipidic mantle of the skin, a barrier that helps protect and keep the skin hydrated in order to achieve your balance. Due to this similarity, the Dermo Ecological Base can reach the deepest layers deep into the skin, resulting in better permeation of assets, thus making the treatment safer and more effective. In addition to not containing any harmful substances or cause irritation, Base Dermo Ecológica is rich in omegas 3, 6 and 9, which bring great benefit to the skin.