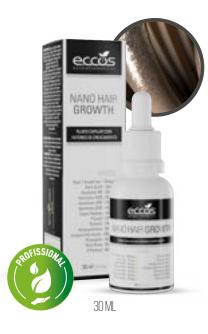

50mg/g

#### **DIFFERENTIALS**

- Extremely concentrated tonic daily use.
- Developed for intensive treatment of hair
- Naturally stimulates the growth of hair.
- Powered by growth factors capillary and stabilized with organic silicon, hydrolyzed and acidic collagen low molecular weight hyaluronic
- Reduces severe hair loss.
- Increases microcirculation and oxygenation.
  - Provide strength and resistance.
  - · Recovers damaged hair.
  - Extreme anti-aging action on the hair.
- Helps in the formation of keratin.
  - Extreme antioxidant action against solar radiation.
- Extreme healing and restorative action of the hair follicle.
- Authentic orthomolecular hydration therapy 1 deep.
- Perfect for combining microneedling powders.

#### NANO HAIR GROWTH FLUIDO

#### HAIR TONER IN FLUID FORM







30 ML

Average Yield: 30 applications

Ultra concentrated hair fluid with growth and advanced technology nanoparticles with strengthening action. Your assets act directly on the hair bulb, increasing scalp vascular flow by account of its antioxidant properties. The result of this is hair strengthening, cell renewal, scalp nutrition, stimulation of follicle vitality and proliferation. It has no fragrance and was developed to be associated with microneedling.

#### **ACTIVE**

NANOTGROWTH HAIR - 100mg/g

Glycerinated Extract of Licorice, Ginseng, Cumin Black, Burdock, Vit. of Complex B and Amino Acids

- NANO UP LIFT 10mg/g
- NANOFACTOR IGF 10mg/g

• NANOFACTOR VEGF - 10mg/g

- NANOFACTOR AFGF 10mg/g
- NANOFACTOR BFGF 10mg/g
- PEPTIDE COPPER 10mg/g
- PROCAPIL 10MG/G
- HYDROXYPROLISILAN