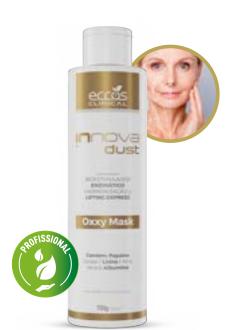

#### **INNOVA DUST**

OXXY MASK

Enzymatic biostimulating mask that through specific enzymes, it works deeply, providing action antioxidant, activating collagen, elastin and tissue oxygenation. With great action tensor that increases the permeation of assets, enhancing the final result.

#### **ACTIVE**

- PAPAINE
- LIPASE
- LYSINE
- ALOE VERA
- ALBUMIN

#### 150 G

PRODUCT

ASSETS

GLÚTEN FREE

150 G

Average Yield: 45 applications

- Deep metabolic activator, nourishes and stimulates energy metabolism cell phone.
- Improves cellular oxygenation.
- Protocol enhancer body and facial.
- Improves collagen synthesis and skin elasticity.
- Concentrated formulation, in enzymes topicals with high skin permeation.
- Cell backwash effect, eliminating toxins from the environment extracellular.
- Hydrolyzes dead cells.
- Enzymatic whitening.
- Isometric effect on facial muscles and bodies, through contractile action.
- Reduces sagging.