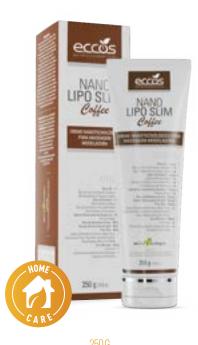

#### **NANO LIPO SLIM COFFEE**

#### LIPOLYTIC AND REDUCING CREAM

eccős

Natural source of caffeine cream, rich in assets with draining properties, lipolytic, anti-cellulite and toning tissue. Suitable for modeling massage body. Formulated with vegetable oil that increases the permeation of assets, enhancing the final result. Provides softness to the skin.

#### **DELICIOUS FRAGRANCE OF COFFEE BEANS**

VFGAN PRODUCT

NATURAL **ASSETS** 

GLÚTEN

#### **ACTIVE**

#### • NANO 5C - 1mg/g

Cypress Essential Oil Cedar Essential Oil Safflower Oil Coconut oil Green Tea Oil

#### • NANO CELLULITECH - 1mg/g

Biotech Caffeine Glycerinized Green Tea Extract Arnica Essential Oil Palmarosa Essential Oil

#### • ECO MINCEUR - 20mg/g

L-Carnitine

Bitter Orange Glycerin Extract Ginger Glycerin Extract Glycerinized Green Tea Extract

#### • FIRM SLIM - 30mg/g

Glycerinated Arnica Extract Glycerinated Extract of Fucus Algae Glycerinated Horse Chestnut Extract Glycerinated Horsetail Extract Glycerinated Extract of Centella Asiatica Glycerinated Extract of Ivy (Hedera helix) Glycerinated Yerba Mate Extract

- GLYCERINATED COFFEE EXTRACT 50mg/g
- GLYCERINATED CAPSICUM EXTRACT (PEPER) - 5mg/g
- GRAPE SEED OIL 60mg/g
- SELECTED VEGETABLE OILS RICH IN OMEGAS 3, 6 AND 9

| 1KG   | Average Yield: 150 applications |
|-------|---------------------------------|
| 250 G | Average Yield: 70 applications  |

#### **DIFFERENTIALS**

• Incomparable and unique formulation in the world market to associate caffeine from natural source, biotechnological caffeine and black pepper

1KG

- Extreme concentration of assets lipopolitical action revolutionaries anti-cellulite.
- Extreme concentration of assets nanotechnology and biotechnology.
- Extreme concentration of assets revolutionary and essential oils nanoencapsulated.
- Extreme concentration of assets draining agents to reduce edema.
- Extreme concentration of lipolytic active ingredients for burning localized fat.

- Extreme concentration of assets anti-cellulite and tissue toning to reduce cellulite and improve general appearance of the skin.
- Extreme concentration of assets detoxifying and synergistic association of botanical active ingredients to reduce measures.
- Contains 100% vegetable oils.
- Natural source of caffeine. nourishes and stimulates energy metabolism.
- Ecological action mechanism correct rapid permeation of active. acts directly on adipocytes, performing the break