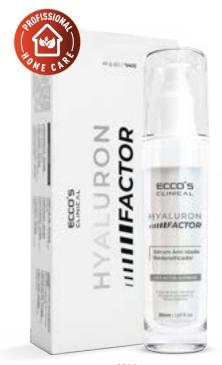

#### **HYALURON FACTOR**

FACIAL SERUM REPAIR

Formulated redensifying facial serum with eight types of Hyaluronic Acid with varying molecular weights that act on different layers of the skin. Has assets nanotechnology and vegetable polysaccharides which enhance firmness and hydration. In addition to improving elasticity, it stimulates collagen synthesis, has anti-wrinkle action and regenerative.

#### **DIFFERENTIALS**

- 8 Types of Hyaluronic Acid in a single product.
- First redensifying serum with growth factors and silicon organics in the world-
- Single that fills all layers of the skin with regenerating action.
- Repairer and Filler.
- Volumizing and Firming.
- Improves elasticity and reduces sagging.
- Stimulates the synthesis of hyaluronic acid endogenous and collagen.
- Deep anti-wrinkle action.
- Ultra Moisturizing Power.

#### **ATIVOS**

- MOISTSHIELD HA 20 mg/g 8 Types of Hyaluronic Acid and Vegetable Polysaccharidel
- NANO ELASTYL 20mg/g Biotechnological DMAE, Organic Silicons, Ceramide and Vtamine E
- HYDROXYPROLISILANE 20mg/g Organic Silicons
- NANO UP LIFT 100mg/g Hyaluronic Acid and Acacia from Senegal
- NANO NUTRIX 50mg/g Essential Amino Acids
- ORTO ORGANICS 10mg/g Sodium PCA, Magnesium PCA, Zinc PCA and Manganese PCA
- CAFEISILANE 10mg/g Biovectorized Caffeine and Organic Silicons
- NATUPLEX GREEN REENERGIZANTE 20mg/g Ext. Glycerinated Açaí, Acerola, Guaraná and Ginseng
- NANOFACTOR IGF 10mg/g Insulin Growth Factor
- NANOTGP2-10mg/g Active Fraction of Growth Factors

30 ML

Average Yield: 30 applications

30 ML

eccus