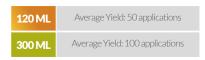

#### **ACTIVE**

- GLYCERINATED FLOWER EXTRACT LÓTUS - 10mg/g
- GLYCERINATE EXTRACT OF PASSION FRUIT - 10mg/g
- METHYL LACTATE 1,5mg/g

| 500 ML | Average Yield: 150 applications |
|--------|---------------------------------|
| 300 ML | Average Yield: 100 applications |