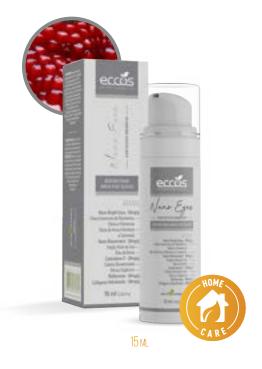

#### **NANO EYES**

#### EYE AREA SERUM

#### **DIFFERENTIALS**

- Nanotechnology to reduce bags and dark circles.
- Extreme moisturizing action, providing softness and renewal of tone.
- Extreme antioxidant action against solar radiation.
- Skin Illuminating Effect.
- Immediate firmness and visible reduction of dark circles.
- Naturally stimulates training of collagen.
- Provides more elasticity to the skin.
- Improves the overall appearance of the area From the eves.
- Reduces expression lines.
- Perfect for microneedling.
- Perfect for daily use.

Cream with nanotechnology for the area of eyes. Effectively combats bags, signs of aging and dark circles. Provides more firmness and elasticity to the skin.

## DELICIOUS AND NATURAL FRAGRANCE FROM PITANGA FRUIT

#### **ACTIVE**

• NANO BRIGHT EYES - 100mg/g

Mandarin Essential Oil

Sage Essential Oil

Palmarosa Essential Oil

Arnica Montana Oil

Chamomile Oil

• NANO RESVERATROL - 20mg/g

Active Grape Fraction

Pomegranate Oil

• CAFEISILANE - 20mg/g

Biovectorized Caffeine

Organic Silicons

- RAFFERMINE 50mg/g
- PLANTCOL (HYDROLYZED COLLAGEN)

-20mg/g

15 ML

Average Yield: 40 applications

FREE