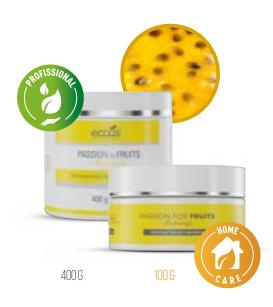

#### **PASSION FRUIT LIQUID SOAP**

PASSION FOR FRUITS

#### **DIFFERENTIALS**

- Ultra-deep cleaning, without removing natural protection.
- Renews tone and provides softness to the skin.
- Moisturizing and softening action.
- Refreshing and reenergizing action.
- Controls oiliness and improves the general appearance of the skin.
- Can be used daily and on all occasions skin types.
- Can be used as a facial soap, corporal and even intimate.

Liquid facial and body soap, formulated gently with substances that they unclog pores and do not irritate the skin. Contains Glycerinized Lotus Flower Extract which renews tone and is effective in removing deeper impurities. Indicated for All skin types.

#### **DELICIOUS AND NATURAL** FRAGRANCE FROM PASSION FRUIT **FRUIT**

#### **ACTIVE**

- GLYCERINATED FLOWER EXTRACT LÓTUS - 10mg/g
- GLYCERINATE EXTRACT OF PASSION FRUIT - 10mg/g
- METHYL LACTATE 1,5mg/g

| 500 ML | Average Yield: 150 applications |
|--------|---------------------------------|
| 300 ML | Average Yield: 100 applications |