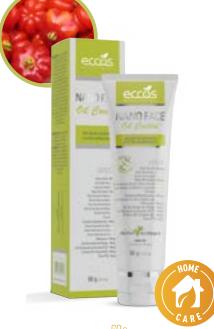

#### **NANO FACE OIL CONTROL**

DRYING AND ULTRA-HYDRATING ANTI-ACNE

#### **DIFFERENTIALS**

- The only drying anti-acne gel with hydration deep and progressive facial filling of the national market.
- Contains exclusive nanocontrol technology of oiliness and deep anti-acne action.
- Contains low weight hyaluronic acid nanoencapsulated molecular and vitamin C.
- Extreme antioxidant action against radiation solar.
- $\bullet$  Extreme anti-aging action for rejuvenation.
- Extreme moisturizing action, providing softness and renewal of tone.
- $\bullet$  Healing and restorative action epidermis.
- Skin brightening effect.
- Naturally stimulates the formation of collagen.
- Provides more elasticity and firmness to the skin

Ultra-hydrating, drying and rejuvenating for oily acne-prone skin. Gently formulated with extracts botanicals that reduce oiliness and provide a silky and velvety touch to the skin.

## DELICIOUS AND NATURAL FRAGRANCE FROM PITANGA FRUIT

#### **ACTIVE**

NANO UP LIFT - 20mg/g

Hyaluronic acid Acacia from Senegal

• NANO OIL CONTROL - 15mg/g Rosemary Essential Oil

Sage Essential Oil

Mint Essential Oil

Pumpkin Essential Oil Chamomile Essential Oil

D-panthenol

• COMPLEXO ANTISSEBORREICO - 40mg/g

Glycerinated Sage Extract Quilaia Glycerin Extract

Juá Glycerin Extract

HIDROVANCE-40mg/g

• HIDROVANC

- GLYCERINATED PITANGA EXTRACT 10mg/g
- ACEROLA GLYCERINATED EXTRACT (Vit.C) 10mg/g
- D-PANTHENOL. (Pro vitamin B5) 20mg/g
- ZINC PCA 5mg/g

60 G Average Yield: 50 applications

PRODUCT

ASSETS

GLÚTEN FRFF