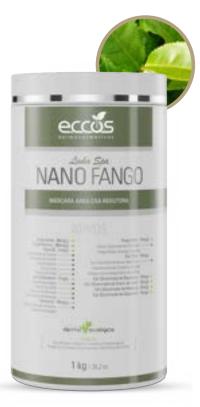

### **NANO FANGO**

#### CLAY CREAM WITH DETOX ACTION

Clay cream with advanced technology of nanoparticles for fat reduction localized and cellulite. Enriched with oil essential cypress, cedar, safflower oils, coconut and green tea. Contains Biovectorized Caffeine, Glycerinated Blueberry Extract, Clove, Pepper and Hibiscus that provide extreme lipolytic action, anti-cellulite and tissue toning.

1KG

### **DIFFERENTIALS**

- Clay Massage Cream.
- Contains exclusive Nanotechnology for reduction of measures.
- High Concentration of Draining Actives to reduce edema.
- High Concentration of Lipolytic Actives for burning Localized Fat.
- High Concentration of Anti-Cellulite Actives and Tissue Toners for reduction cellulite and improves overall appearance of the skin.

- Natural Source of Caffeine.
- Odorless, perfect for combining
- in Aromatherapy.

#### **ACTIVE**

- GREEN CLAY 30mg/g
- WHITE CLAY 280mg/g
- NANO 5C 1mg/g

Cypress Essential Oil

Cedar Essential Oil

Safflower Oil

Coconut oil

Green Tea Oil

• NANO CELLULITECH - 1mg/g