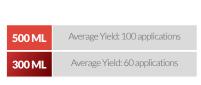

#### **THERMO SLIM**

HYPEREMIANT FLUID

#### **DIFFERENTIALS**

- Extremely hyperemic fluid enhanced.
- Activates microcirculation, dilating the pores for the permeation of assets.
- High concentration of assets lipolytics for fat burning localized.
- High concentration of assets anti-cellulite and toning fabric for cellulite reduction and improves the general appearance of the skin.
- Effective combat against the feared cellulite.
- Perfect to apply before physical activities.
- Perfect for body treatments of reducing measures.
- High performance with results fast and safe.

Hyperemic fluid that increases elasticity of the venous walls, improving blood circulation and eliminating edemas. This facilitates the absorption of active.

#### **ACTIVE**

• BIOEX ANTILIPEMIC - 40mg/g

Glycerinated Amica Extract
Glycerinated Extract of Fucus Algae
Glycerinated Horse Chestnut Extract
Glycerinated Horsetail Extract
Glycerinated Extract of Centella Asiatica
Glycerinated Extract of Ivy (Hedera helix)
Glycerinated Yerba Mate Extract

- ORGANIC NICOTINATE SALT METHYL
- 15mg/g

**PRODUCT** 

0

NATURAL

ASSETS

GLÚTEN FRFF

eccos

PRODUCT CATALOG - 2025