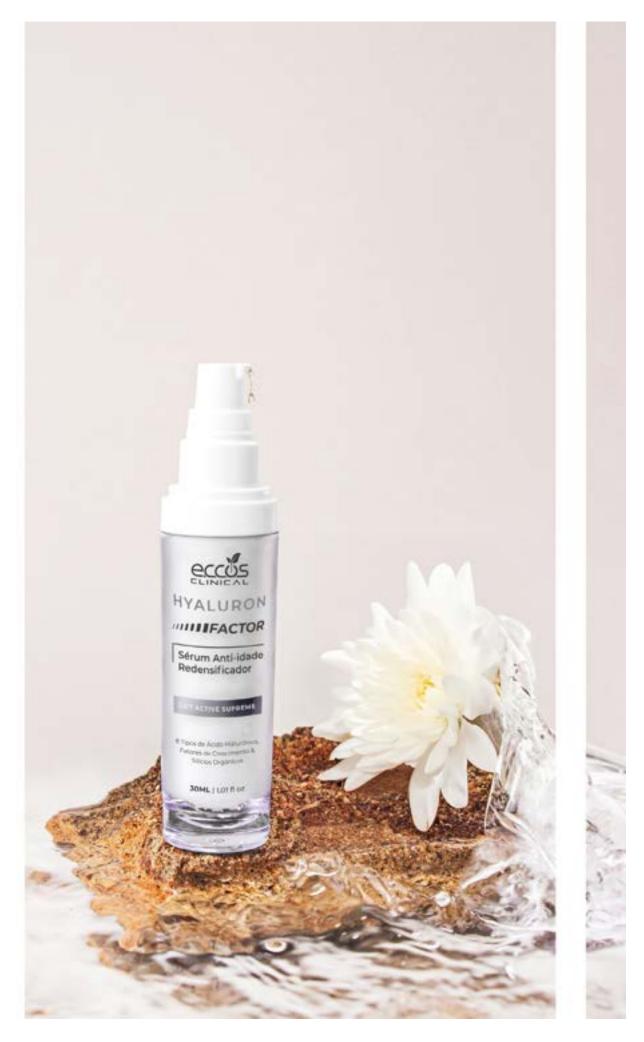

#### **HYALURON FACTOR**

FACIAL SERUM REPAIR

Formulated redensifying facial serum with eight types of Hyaluronic Acid with varying molecular weights that act on different layers of the skin. Has assets nanotechnology and vegetable polysaccharides which enhance firmness and hydration. In addition to improving elasticity, it stimulates collagen synthesis, has anti-wrinkle action and regenerative.

#### **DIFFERENTIALS**

- 8 Types of Hyaluronic Acid in a single product.
- First redensifying serum with growth factors and silicon organics in the world-
- Single that fills all layers of the skin with regenerating action.
- Repairer and Filler.
- Volumizing and Firming.
- Improves elasticity and reduces sagging.
- Stimulates the synthesis of hyaluronic acid endogenous and collagen.
- Deep anti-wrinkle action.
- Ultra Moisturizing Power.

#### **ATIVOS**

- MOISTSHIELD HA 20 mg/g 8 Types of Hyaluronic Acid and Vegetable Polysaccharidel
- NANO ELASTYL 20mg/g Biotechnological DMAE, Organic Silicons, Ceramide and Vtamine E
- HYDROXYPROLISILANE 20mg/g Organic Silicons
- NANO UP LIFT 100mg/g Hyaluronic Acid and Acacia from Senegal
- NANO NUTRIX 50mg/g Essential Amino Acids
- ORTO ORGANICS 10mg/g Sodium PCA, Magnesium PCA, Zinc PCA and Manganese PCA
- CAFEISILANE 10mg/g Biovectorized Caffeine and Organic Silicons
- NATUPLEX GREEN REENERGIZANTE 20mg/g Ext. Glycerinated Açaí, Acerola, Guaraná and Ginseng
- NANOFACTOR IGF 10mg/g Insulin Growth Factor
- NANOTGP2-10mg/g Active Fraction of Growth Factors

30 ML

Average Yield: 30 applications

30 ML

eccus