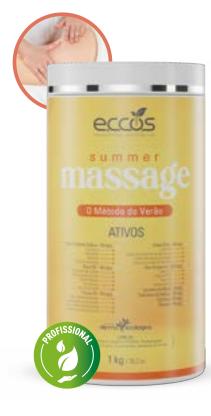

#### **SUMMER MASSAGE**

#### BY CAMILA KATSURAGI

Ultra concentrated cryotherapy gel with the purest and most advanced technology of nanoparticles, assists in procedures fat reduction aesthetics localized and cellulite, excellent for completion of body massage. Its assets provide extreme action lipolytic, anti-cellulite and toning of the fabric. Formulated with vegetable oils that increases the permeation of assets, enhancing the final result. Provides softness to the skin.

#### **ACTIVE**

• NANO CELLUX - 10mg/g

Capsaicin Salicylamide Silanetriol

Biovectorized Caffeine

• NANO 5C - 10mg/g

Cypress Essential Oil

Cedar Essential Oil

Safflower Oil

Coconut oil

Green Tea Oil

• POWER FIT - 10mg/g

Glycerinated Acai Extract

Acerola Glycerin Extract

Ginseng Glycerin Extract

Glycerinated Guarana Extract

#### • DETOX SLIM - 20mg/g

L-Carnitine

Bitter Orange Glycerin Extract

Ginger Glycerin Extract

Glycerinized Green Tea Extract

#### • ORTO ORGANICS-0,1mg/g

Sodium PCA

Magnesium PCA

Zinc PCA

Manganese PCA

- METHYL LACTATE 5mg/g
- METHYL SALICYLATE 10mg/g
- CAMPHOR-25mg/g
- MENTHOL-10mg/g

1KG

Average Yield: 50 applications

PRODUCT

**ASSETS** 

1KG

- Contains DMAE in extreme concentration and nanoencapsulated.
- Cryotherapeutic gel for replacement of trace elements and trace minerals.
- Ultra synergy of firming assets and rejuvenators.
- Express 3D lifting effect on the skin.
- Combats sagging and prevents stretch marks in bodily use.
- It has profound antioxidant action and skin tonic.
- Reduces transepidermal water loss (TEWL), avoiding dryness of the skin.