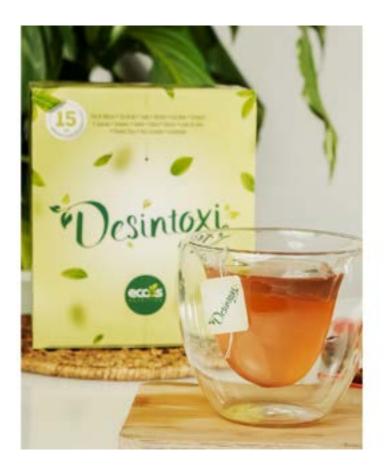

#### **NANO DETOX**

#### NANOTECHNOLOGICAL DETOX LIQUID

#### DIFFERENTIALS

- Orthomolecular product to replace trace elements and trace minerals.
- Extreme concentration of assets nanotechnology and biotechnology.
- Extreme concentration of draining active ingredients to reduce edema.
- Extreme concentration of lipolytic active ingredients for burning localized fat.
- Extreme concentration of assets anti-cellulite and tissue toning agents for cellulite reduction and appearance improvement general skin.
- Extreme concentration of assets detoxifiers and synergistic association of botanical active ingredients to reduce measures.
- Natural source of caffeine. nourishes and stimulates energy metabolism.
- Ecological action mechanism correct rapid permeation of assets.
- Perfect to combine in skin treatments double chin.
- Perfect to combine with electrotherapy.

Detoxifying liquid nanotechnology, source natural Caffeine, rich in active ingredients with draining, lipolytic properties, anti-cellulite, microcirculation activators, detox and toning the tissue.

## DELICIOUS AND NATURAL AROMA OF CLOVE