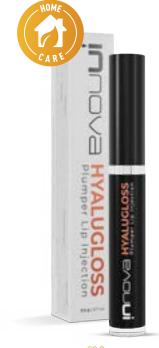

#### **HYALUGLOSS**

#### PLUMPER LIP INJECTION

#### **DIFFERENTIALS**

- The authentic hydragloss with a real pump effect.
- A true hydration booster with a volumizing effect.
- It has a prolonged filling action.
- Promotes an immediate sensation of increased volume.
- Recommended for pre and post lip micropigmentation care.
- Ideal for treating dry lips, revitalizing the contours and soft and healthy appearance;
- Extreme anti-glycating and powerful action rejuvenating.
- Reduces the effects of aging with deep anti-aging action

Formula specially developed with Acid Hyaluronic, Panthenol (Vitamin B5) and Collagen Vegetable that provides hydration to the lips for much longer, keeping them protected and revitalized. Associated with a light refreshment mint, leaves lips shiny and bigger. Its stinging effect provides a feeling of immediate volume to the lips.

#### **ACTIVE**

- HYALURONIC ACID
- VEGETABLE COLLAGEN
- PANTHENOL (VITAMIN B5)
- MENTHOL
- SENSEHOT

PRODUCT

NATURAL ASSETS

Average Yield: 60 applications