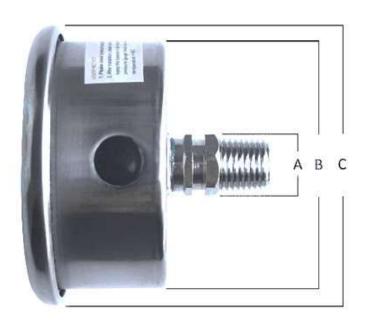

## ADVANTECHAQUA Advancing Water Treatment Through Technology Market Treatment Through Technology

| AdvanTech Aqua™ Panel Mount Gauges  |                 |                 |            |      |       |       |
|-------------------------------------|-----------------|-----------------|------------|------|-------|-------|
| Part Number                         | Pressure Rating | Туре            | Connection | Dim  | Dim   | Dim   |
|                                     | (psi) / (Bar)   |                 |            | Α    | В     | С     |
| 40001                               | 0-100 / 0-7     | Glycerin Filled | ¼" MNPT    | .63" | 2.50" | 2.79" |
| 40002                               | 0-300 / 0-20    | Glycerin Filled | ¼" MNPT    | .63" | 2.50" | 2.79" |
| 40003                               | 0-160 / 0-20    | Glycerin Filled | ½" MNPT    | .50" | 1.60" | 1.84" |
| AdvanTech Aqua™ Bottom Mount Gauges |                 |                 |            |      |       |       |
| Part Number                         | Pressure Rating | Туре            | Connection | Dim  | Dim   | Dim   |
|                                     | (psi)/(Bar)     |                 |            | Α    | В     | С     |
| 40005                               | 0-100 / 0-7     | Dry             | ¼" MNPT    | .63" | 2"    | 2.29" |
| 40006                               | 0-300 / 0-20    | Glycerin Filled | ¼" MNPT    | .63" | 2.50" | 2.79" |