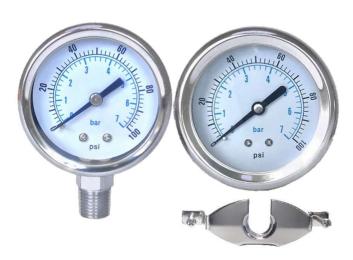

## **Dual Scale Pressure Gauges**

AdvanTech Aqua™ Dual Scale Pressure Gauges are manufactured with a heavy duty, sealed stainless steel case that protects from ambient conditions. AdvanTech Aqua™ Dual Scale Pressure Gauges are an ideal choice for harsh ambient and process conditions.

## **Features**

- Reinforced 304 Stainless Steel Casing
- Nickel Plated Brass Connector
- 2.5mm Reinforced Quick Release Mounting Clip
- UV Resistant Screen Printed Dual Scale
- Individually Tested for Accuracy