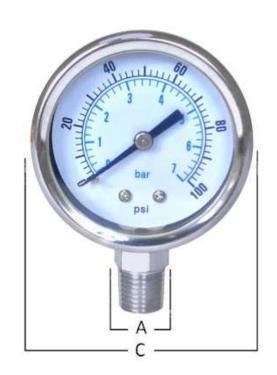

## ADVANTECHAQUA Advancing Water Treatment Through Technology Market Treatment Through Technology

| AdvanTech Aqua™ Panel Mount Gauges  |                 |                 |            |      |       |       |
|-------------------------------------|-----------------|-----------------|------------|------|-------|-------|
| Part Number                         | Pressure Rating | Туре            | Connection | Dim  | Dim   | Dim   |
|                                     | (psi) / (Bar)   |                 |            | Α    | В     | С     |
| 40001                               | 0-100 / 0-7     | Glycerin Filled | ¼" MNPT    | .63" | 2.50" | 2.79" |
| 40002                               | 0-300 / 0-20    | Glycerin Filled | ¼" MNPT    | .63" | 2.50" | 2.79" |
| 40003                               | 0-160 / 0-20    | Glycerin Filled | ½" MNPT    | .50" | 1.60" | 1.84" |
| AdvanTech Aqua™ Bottom Mount Gauges |                 |                 |            |      |       |       |
| Part Number                         | Pressure Rating | Туре            | Connection | Dim  | Dim   | Dim   |
|                                     | (psi)/(Bar)     |                 |            | Α    | В     | С     |
| 40005                               | 0-100 / 0-7     | Dry             | ¼" MNPT    | .63" | 2"    | 2.29" |
| 40006                               | 0-300 / 0-20    | Glycerin Filled | ¼" MNPT    | .63" | 2.50" | 2.79" |