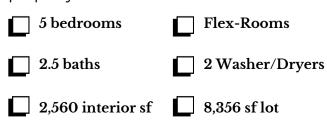

## **Two Separate Living Spaces with Views!**

Discover this versatile multi-family home nestled in the lush hillside of Kalihi Valley with stunning panoramic mountain and valley views. This bright, airy & spacious turn-key home feels like a very private (no back neighbor) retreat nestled high in the hills yet is still so conveniently located right in the heart of Honolulu! Large 5bd/2.5ba (upper 3/1.5 & lower 2/1) and 2 separate laundry areas. Large 8,356 sqft lot with covered storage areas and yard & patio space! Enjoy large covered decks on both floors, a bonus 216 sqft flex room, and an additional 214 sqft. basement storage. Recent upgrades include fresh interior paint, updated bathrooms, and new LVP flooring. Just minutes from Downtown Honolulu with easy access to schools, shopping, parks, public transportation, and freeway. To be sold As-Is. This is a must-see move-in ready property with so much to offer!