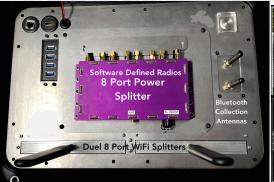

## **Exploitable Protocols**

Cellular

Iridium

Wi-Fi (Up to 6E)

Bluetooth

**TPMS** 

RFID

**Medical Devices** 

**Nordic Chips** 

**Key Fobs** 

AIS & ADS-B

Gotenna

LORA

## **Systems Overview**

Power Input: 85 – 284 VAC

Power Input: 09 - 30 VDC

Power Draw: 3.5 Amps

Span: 9 KHz – 20 GHz

Sweep: Up to 1 THz/Sec

Number of Radios: 4 to 24

Number of Antennas:1 to 48

External Antenna Port

Output: Ethernet/Wi-Fi/USB

Remote Import & Export

**Passive and Active Capabilities** 

All products are modular and can be repackaged to fit any mission requirement. All boxes are operator proof. No special start up or shut down procedures. On and Off Switch only!