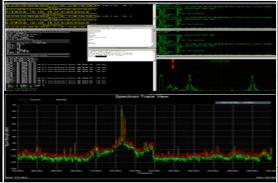

## **Mission Task List**

- Spectrum Analysis
- Target Engagement
- Surveillance
- Countersurveillance
- Signature Awareness
- Search & Rescue
- Personnel Recovery
- Data Link Analysis
- Non-kinetic Effects
- Force Protection

## **Systems Overview**

Power Input: 85 – 284 VAC

Power Input: 09 - 30 VDC

Power Draw: 3.5 Amps

Span: 9 KHz – 20 GHz

Sweep: Up to 1 THz/Sec

Number of Radios: 4 to 24

Number of Antennas:1 to 48