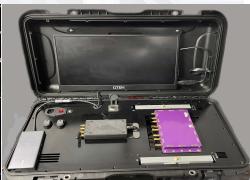

## **Systems Overview**

Power Input: 85 – 284 VAC

Power Input: 09 - 30 VDC

Power Draw: 3.5 Amps

Span: 9 KHz – 20 GHz

Sweep: Up to 1 THz/Sec

Number of Radios: 4 to 24

Number of Antennas:1 to 48

External Antenna Port

Output: Ethernet/Wi-Fi/USB

Remote Import & Export

**Passive and Active Capabilities** 

All products are modular and can be repackaged to fit any mission requirement. All boxes are operator proof. No special start up or shut down procedures. On and Off Switch only!

All components and ancillaries are built on open standard interface interoperability and integration of software and hardware. 3DB SCEPTRE and 4DV Analytics compatible.

Weathered Security is a Service-Disabled Veteran Owned Small Business that develops unique sensors and delivers specialized training to users operating in high threat areas.