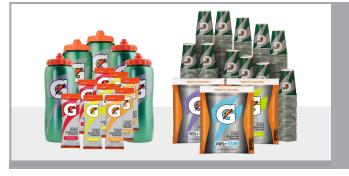

## REFUEL & RESTORE

\$30

### **IDEAL TO REPLENISH ANY TEAM'S INVENTORY**

• (1) Case of Gatorade® Thirst Quencher Powder (14 - 6 gallon bags)

OR (3) Cases of Gatorade® Thirst Quencher Powder Sticks (240 - 16.9oz. sticks)

· Choose one option below:

(1) Case of 7 oz. Cups (2,000 cups/case)

OR (24) Gatorade® Contour Bottles

\*Choose flavor preference on reverse.