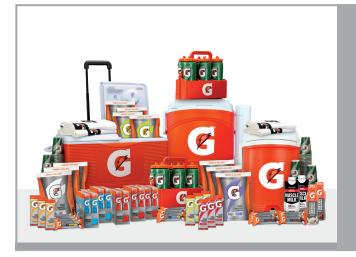

## GATORADE PERFORMANCE PACKAGE

#### OUR PREMIUM PERFORMANCE PACKAGE

- (8) Cases of Gatorade® Protein Bars (96 servings)
  OR (6) Cases of Gatorade® Energy Chews (96 servings Prime)
- (1) Case of Gatorade® Thirst Quencher Powder (14 6 gal bag) OR (3) Cases of Gatorade® Thirst Quencher Powder Sticks (240 - 20oz. sticks)
- (8) Cases of Gatorade Recover® Shakes (96 servings OR (8) Cases of 11 oz. Muscle Milk® Genuine Protein Shakes (96 servings)

#### CHOOSE THREE PREMIUMS (Repeat options accepted)

- (1) 5 Gallon Cooler
- (1) 10 Gallon Cooler
- (1) 60 Quart Ice Chest on Wheels
- (10) Gatorade® Towels
- (24) Gatorade® Contour Bottles
- (4) Gatorade® Contour Bottle Carriers
- (1) Case of 7 oz. Cups (2,000/case)

\*Choose flavor preference and premiums on reverse