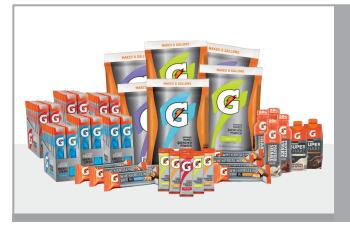

## CREATE YOUR OWN

#### **CHOOSE TWO OF THE BELOW OPTIONS**

OPTION #1 – (10) Cases of Gatorade® Energy Chews (160 servings)

OPTION #2 – (1) Case of Gatorade® Thirst Quencher Powder (14 - 6 gal bag)
OR (3) Cases of Gatorade® Thirst Quencher Powder Sticks (240 - 200z. sticks)

\* (1) Case of 7 oz. Cups included with either powder selection

OPTION #3 – (10) Cases of Gatorade Recover® Shakes (120 servings)
OR (10) Cases of Gatorade® Super Shakes (120 servings)

OPTION #4 - (10) Cases of Gatorade® Protein Bars (120 servings)

\*Create Your Own must consist of two different options. Choose flavor preference on reverse