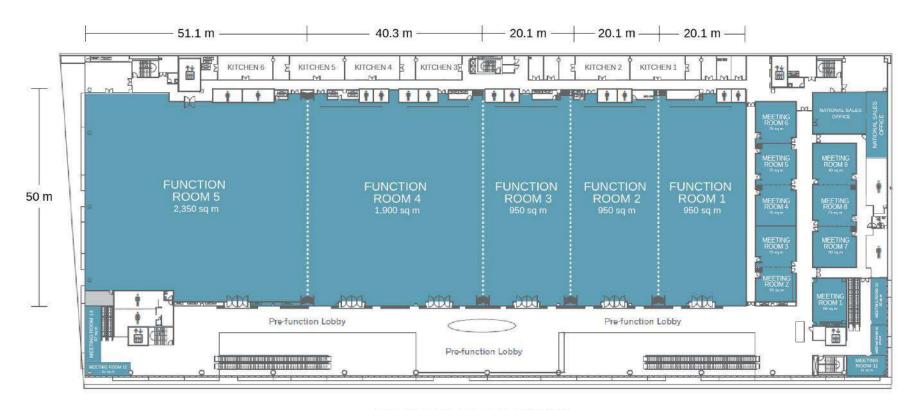

#### SECOND FLOOR

(FUNCTION ROOMS 1-5, MEETING ROOMS 1-15, NATIONAL SALES OFFICE)

| SIVIA<br>CONVENTION CENTE            |                                                                    | GATEPASS                              |                                                              |  |
|--------------------------------------|--------------------------------------------------------------------|---------------------------------------|--------------------------------------------------------------|--|
| EVENT TITLE<br>INGRESS<br>EVENT DATE | INGRE                                                              | ESS/IN                                | EGRESS/OUT                                                   |  |
| EGRESS<br>COMPANY                    | <u> </u>                                                           |                                       | <u></u>                                                      |  |
|                                      | ORGANIZER                                                          | EXHIBITOR                             | CONTRACTOR                                                   |  |
| 9                                    |                                                                    |                                       |                                                              |  |
| <u> </u>                             |                                                                    |                                       |                                                              |  |
| 2. Organizer signs tw                | ee (3) copies. Exhibitor may a<br>no (2) copies. Items will only b | e <mark>all</mark> owed entry if Gate |                                                              |  |
|                                      | will check the forms and the<br>ne (1) copy and enters exhibit     |                                       |                                                              |  |
| Requested by:                        |                                                                    | Approved                              | for Ingress:                                                 |  |
| Company Authorized                   | Representative                                                     | Event Org                             | anizer                                                       |  |
| Steps for EGRESS:                    |                                                                    | 95 kAV 28 -                           | - 800 1 0 80 12                                              |  |
|                                      | (2) copies. Exhibitor may att                                      |                                       | separate list on the form.  ved if Gate Pass is duly signed. |  |
|                                      | will check the forms and the                                       | 200                                   |                                                              |  |
|                                      | ne (1) copy and exits exhibit a                                    |                                       |                                                              |  |
| Requested by:                        |                                                                    | Approved                              | for Egress:                                                  |  |
|                                      |                                                                    | - · · ·                               |                                                              |  |
| ompany Authorized                    | Representative                                                     | Event Org                             | anizer                                                       |  |

#### **CAR LIFT**

(1 unit located near Function Room 5)

Capacity: 3,750 kg

Dimension: 5.5m (d) x 2.4m (w) x 2.2m (h)

#### **FREIGHT ELEVATORS**

(2 units located near Function Room 1)

Capacity: 1, 650 kg

Dimension: 2.5m (d) x 2m (w) x 2.2m (h)