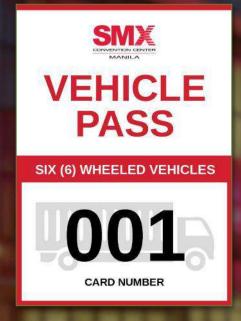

# BEFORE LEAVING BLOCK 20 & BLOCK 29

A **VEHICLE PASS** will be given by SMX Security before leaving Block 29 and Block 20:

Class 1 (BLUE): 4-wheeler vehicles Class 2 (RED): 6-wheeler vehicles and up

**NO VEHICLE PASS, NO ENTRY** at RDU of SMX Convention Center Manila.