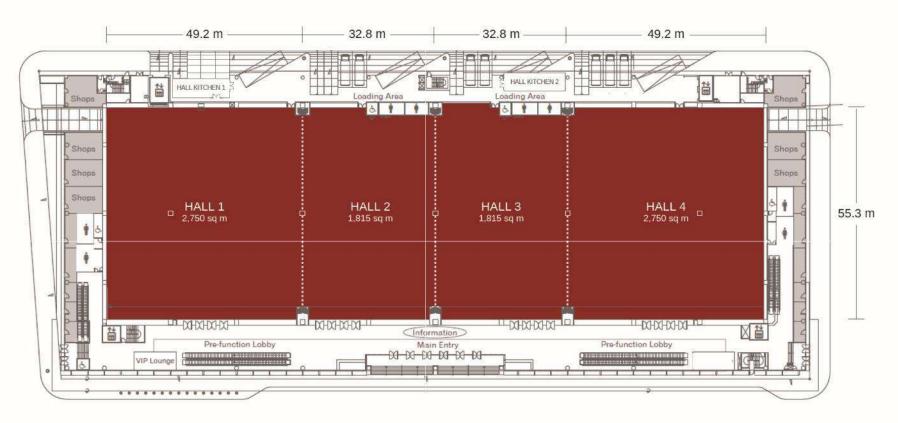

## STEP-BY-STEP GUIDE FOR INGRESS & EGRESS A T B L O C K 2 O & 2 9

GROUND FLOOR (HALLS 1-4)

# HALL ROLL UP DOORS DIMENSION

Hall 1 - 7m (w) x 4.2m (h)

Hall 2 - 11.85 (w) x 4.2m (h)

Hall 3 - 11.85 (w) x 4.2m (h)

Hall 4 - 7m (w) x 4.2m (h)