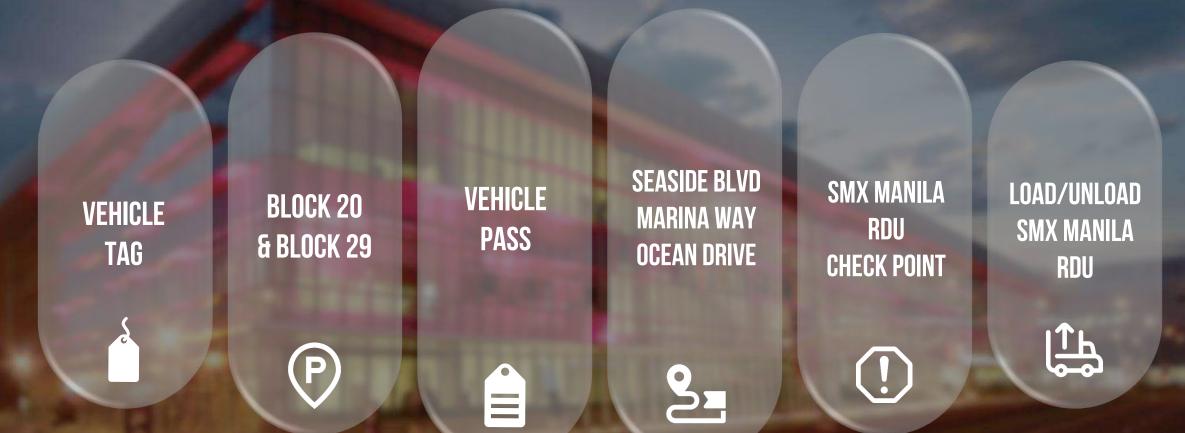

## STEP-BY-STEP GUIDE FOR INGRESS & EGRESS A T B L O C K 2 O & 2 9

**SEASIDE BLVD SMX MANILA** LOAD/UNLOAD **VEHICLE** BLOCK 20 **VEHICLE MARINA WAY** RDU **SMX MANILA** PASS & BLOCK 29 TAG **OCEAN DRIVE CHECK POINT** RDU 