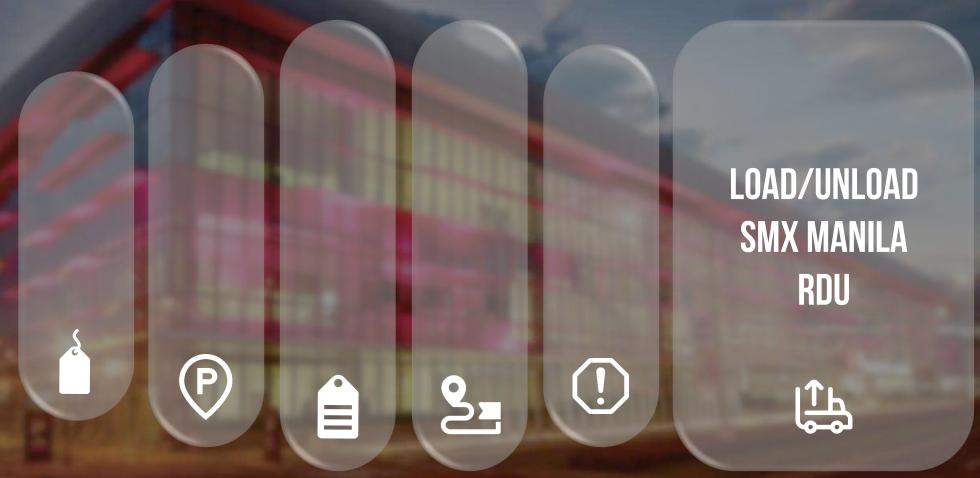

## STEP-BY-STEP GUIDE FOR INGRESS & EGRESS A T B L O C K 2 O & 2 9

**SEASIDE BLVD SMX MANILA** LOAD/UNLOAD **VEHICLE** BLOCK 20 **VEHICLE MARINA WAY** RDU **SMX MANILA** PASS & BLOCK 29 TAG **OCEAN DRIVE CHECK POINT** RDU 

## Follow the official egress schedule.

No one will be allowed to pull out items from the venue prior to the designated schedule.

Pulling-out of items will be through the Loading Bay / SMX RDU only. Leaving of items inside the venue after the egress schedule is strictly prohibited and will automatically be disposed.