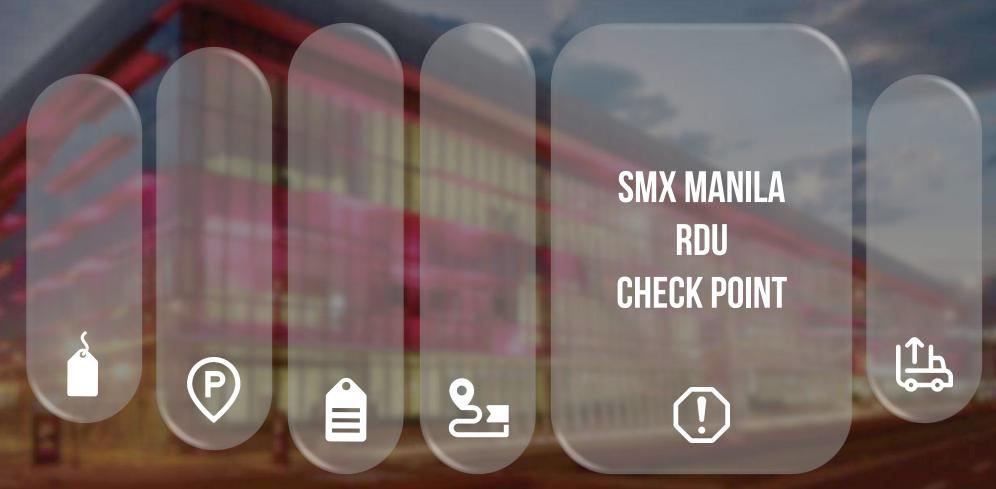

## STEP-BY-STEP GUIDE FOR INGRESS & EGRESS A T B L O C K 2 O & 2 9

**SEASIDE BLVD SMX MANILA** LOAD/UNLOAD **VEHICLE** BLOCK 20 **VEHICLE MARINA WAY** RDU **SMX MANILA** PASS & BLOCK 29 TAG **OCEAN DRIVE CHECK POINT** RDU 

## RECEIVING DOCK UNIT

The RDU is located behind SMX Convention Center Manila (Ocean Drive) and is open within the official ingress and egress schedules only.