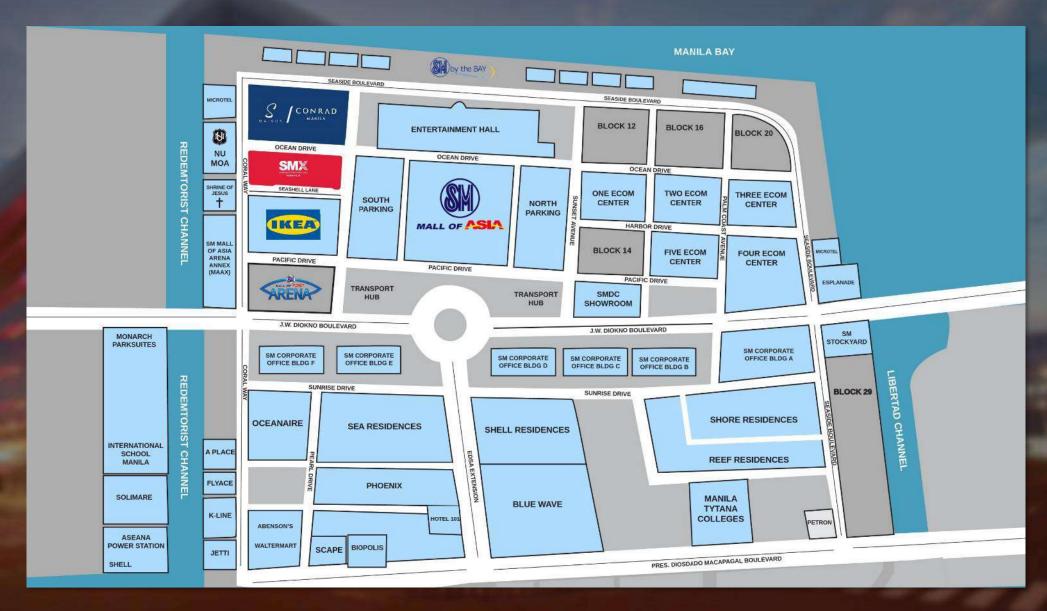

## **QUEUING AREA OF VEHICLES**

| TYPE OF VEHICLE                                       | QUEUING AREA | PERMIT NEEDED                               |
|-------------------------------------------------------|--------------|---------------------------------------------|
| 4 Wheelers                                            | Block 20     | Reserved Parking                            |
| 6 Wheelers                                            | Block 29     | Central Business Park<br>(CBP) Truck Permit |
| 8, 10, and 12 Wheelers<br>(Straight Vehicles)         | Block 29     | Central Business Park<br>(CBP) Truck Permit |
| 14, 16, 18, and 22 Wheelers<br>(Articulated Vehicles) | Block 29     | Central Business Park<br>(CBP) Truck Permit |

## OTHER PARKING AREAS AND RATES

### **MOA South and North parking**

- Php 50.00 Flat Rate

#### **NATIONAL UNIVERSITY**

- Php 50.00 Flat Rate

#### MAAX

- Php 50.00 Flat Rate

#### **IKEA**

First 3 hours Php 50.00 pesos plus Php 10.00 for succeeding hours

#### S Maison / Conrad Hotel

- First 4 hours Php 50.00 pesos plus Php 10.00 for succeeding hours

\*Above parking rates are subject to change without prior notice

For inquiries and reservations, please call (63 2) 8556 8888