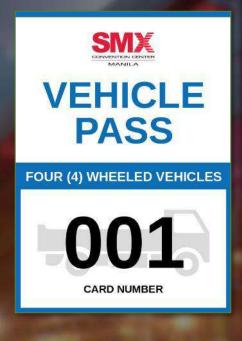

## BEFORE ENTERING BLOCK 20 & BLOCK 29

A **VEHICLE TAG** will be given to exhibitors, which must be visibly displayed on the dashboard of ALL vehicles participating in the event's ingress and egress.

NO VEHICLE TAG, NO ENTRY at Block 20 and or Block 29.

# BEFORE LEAVING BLOCK 20 & BLOCK 29

A **VEHICLE PASS** will be given by SMX Security before leaving Block 29 and Block 20:

Class 1 (BLUE): 4-wheeler vehicles Class 2 (RED): 6-wheeler vehicles and up

**NO VEHICLE PASS, NO ENTRY** at RDU of SMX Convention Center Manila.