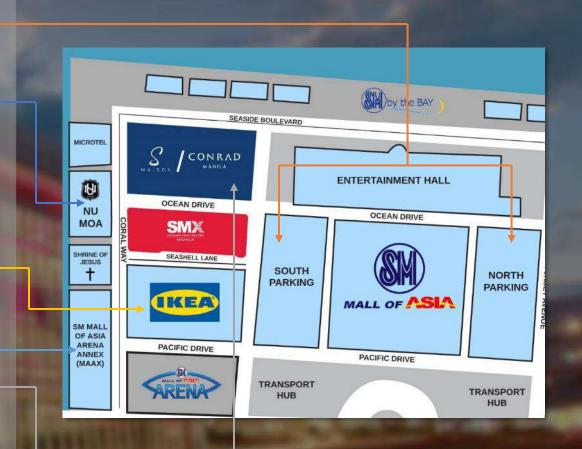

## OTHER PARKING AREAS AND RATES

### **MOA South and North parking**

- Php 50.00 Flat Rate

#### **NATIONAL UNIVERSITY**

- Php 50.00 Flat Rate

#### MAAX

- Php 50.00 Flat Rate

#### **IKEA**

First 3 hours Php 50.00 pesos plus Php 10.00 for succeeding hours

#### S Maison / Conrad Hotel

- First 4 hours Php 50.00 pesos plus Php 10.00 for succeeding hours

\*Above parking rates are subject to change without prior notice

For inquiries and reservations, please call (63 2) 8556 8888