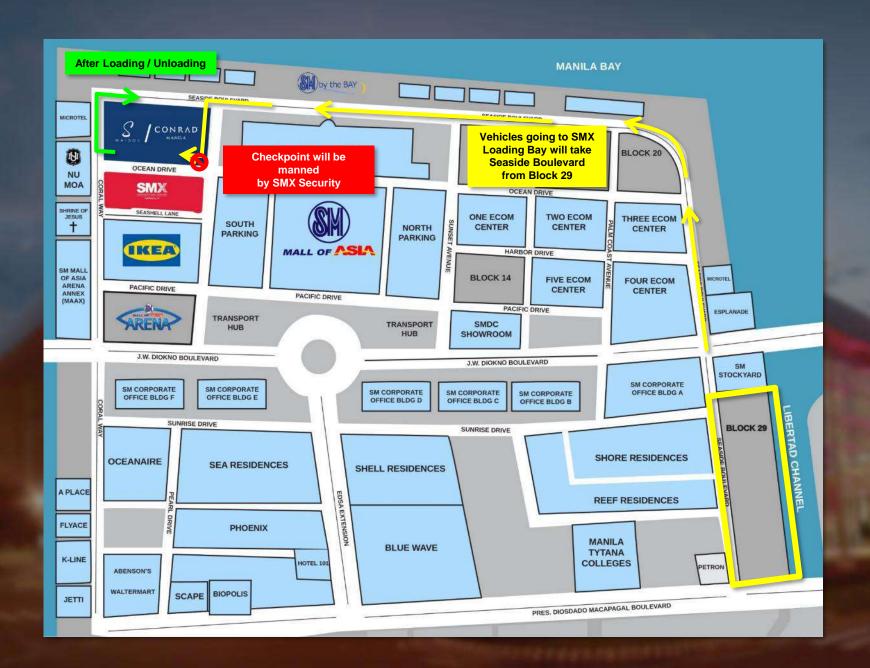

# ROUTE FROM BLOCK 29

- From Block 29, turn right to Seaside Boulevard then left to Marina Way.
- Surrender the vehicle pass at the Security Checkpoint before turning right at Ocean Drive.
- After unloading, turn right at Coral Way to exit the premises.

# ROUTE FROM BLOCK 20

- From Block 20, turn left to Seaside Boulevard then left to Marina Way.
- Surrender the vehicle pass at the Security Checkpoint before turning right at Ocean Drive.
- After unloading, turn right at Coral Way to exit the premises.