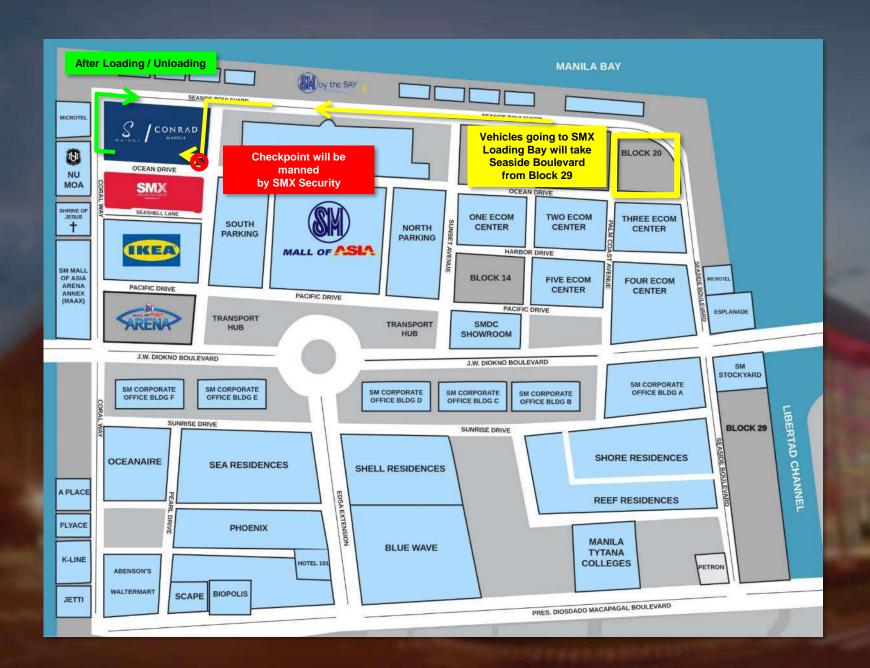

# ROUTE FROM BLOCK 29

- From Block 29, turn right to Seaside Boulevard then left to Marina Way.
- Surrender the vehicle pass at the Security Checkpoint before turning right at Ocean Drive.
- After unloading, turn right at Coral Way to exit the premises.

# ROUTE FROM BLOCK 20

- From Block 20, turn left to Seaside Boulevard then left to Marina Way.
- Surrender the vehicle pass at the Security Checkpoint before turning right at Ocean Drive.
- After unloading, turn right at Coral Way to exit the premises.