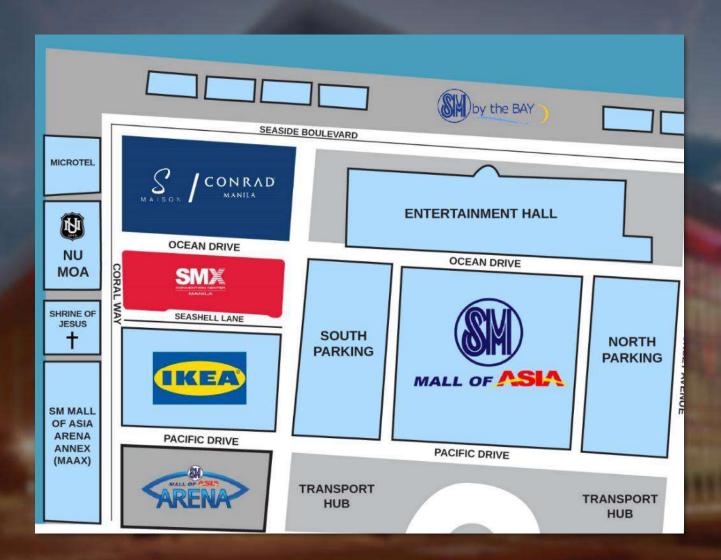

## OTHER PARKING AREAS AND RATES

### **MOA South and North parking**

- Php 50.00 Flat Rate

#### **NATIONAL UNIVERSITY**

- Php 50.00 Flat Rate

#### MAAX

- Php 50.00 Flat Rate

#### **IKEA**

First 3 hours Php 50.00 pesos plus Php 10.00 for succeeding hours

#### S Maison / Conrad Hotel

- First 4 hours Php 50.00 pesos plus Php 10.00 for succeeding hours

\*Above parking rates are subject to change without prior notice

For inquiries and reservations, please call (63 2) 8556 8888