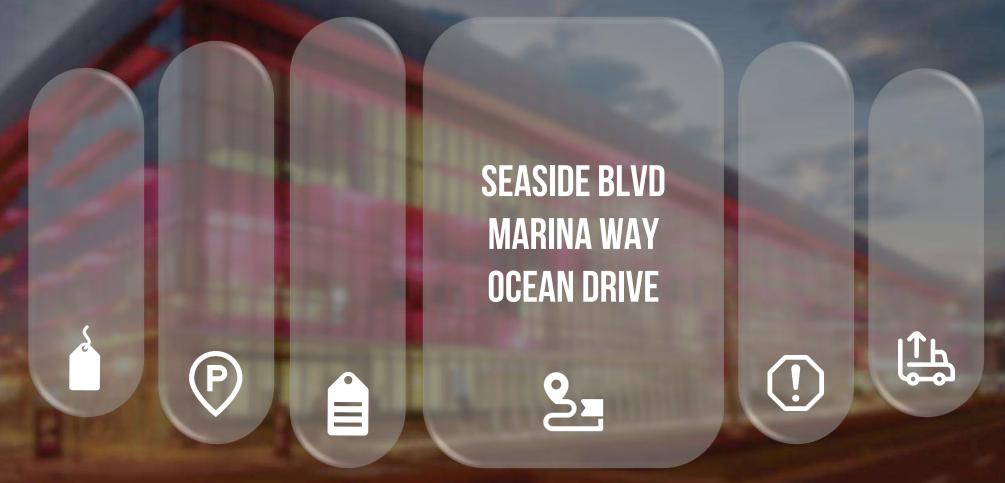

## STEP-BY-STEP GUIDE FOR INGRESS & EGRESS A T B L O C K 2 O & 2 9

**SEASIDE BLVD SMX MANILA** LOAD/UNLOAD **VEHICLE** BLOCK 20 **VEHICLE MARINA WAY** RDU **SMX MANILA** PASS & BLOCK 29 TAG **OCEAN DRIVE CHECK POINT** RDU 

# ROUTE FROM BLOCK 29

- From Block 29, turn right to Seaside Boulevard then left to Marina Way.
- Surrender the vehicle pass at the Security Checkpoint before turning right at Ocean Drive.
- After unloading, turn right at Coral Way to exit the premises.

# ROUTE FROM BLOCK 20

- From Block 20, turn left to Seaside Boulevard then left to Marina Way.
- Surrender the vehicle pass at the Security Checkpoint before turning right at Ocean Drive.
- After unloading, turn right at Coral Way to exit the premises.