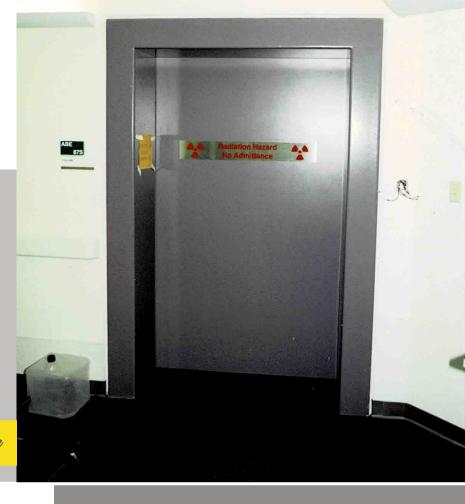

# NEUTRON SHIELDED DOORS

\*powered by Brookfield Hinges and Operator

Elevating Radiation Protection through Proven Expertise

### **BENEFITS**

**Unparalleled Radiation Shielding:** Lambert's Neutron Shielded Door, Frame and Operator, establishes a trusted paradigm in radiation containment, prioritizing personnel safety and environmental protection.

### **SEAMLESS INTEGRATION**

Brookfield's operator seamlessly integrates with our shielding system, delivering intuitive control and secure access to LINAC/Cyclotron vaults. This user-centric design enhances operational efficiency.