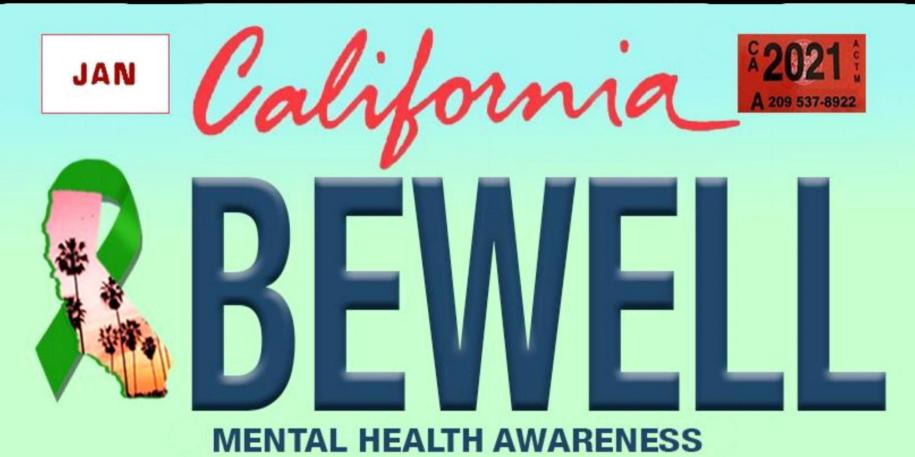

## Bringing mental health into the light ... even if it's just a traffic light.

## **INSTRUCTIONS**

- 1. Take picture with the license plate. In your hand, on your car, wherever...
- 2. Post it on your social media Instagram, TIKTOK, LinkedIn, Twitter etc..
- 3. Share how mental health has touched your life or someone you love
- 4. Pass it along...

HAVE FUN • Be Creative • Share your art • B+• Take it Viral

We need 7,500 sign-ups for SB21 (Glazer) to become lawSB21 will create a specialized license plate. Monies raised will go to the CA Department of Education to improve mental health support in schools across our state.