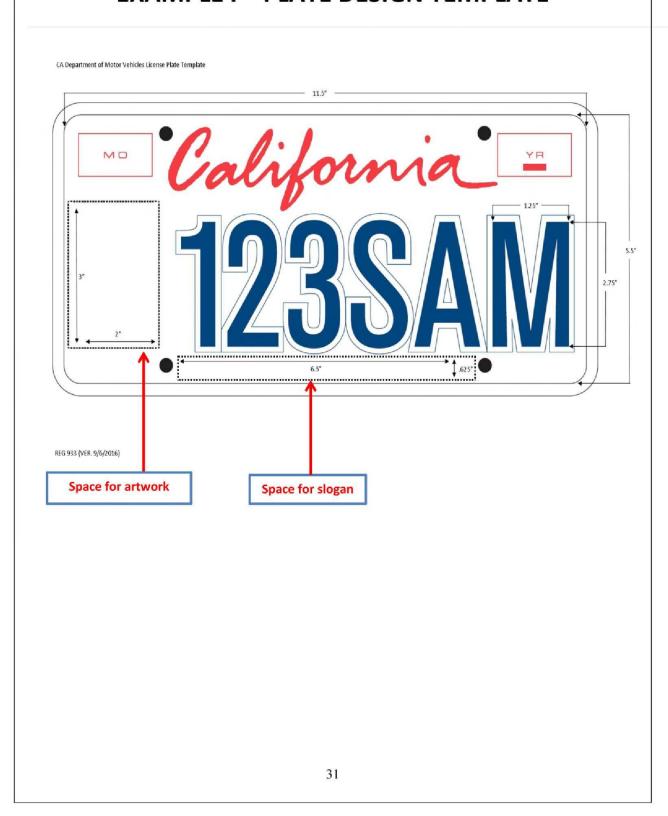

### 1. Age Eligibility:

Any student in Middle or High School may participate.

2. Artwork Theme and Criteria: The theme for this Art Contest is Mental Health Awareness. We want to see what this topic inspires in you. Artwork can be realistic or abstract. Must fit the license Plate Design Template like the one provided and only four colors. Mental health awareness color is a light green.

#### 4. Judging Criteria:

- Does the submitted artwork fit the theme of the competition?
- o Is there a creative interpretation of mental health?
- o Is the originality of the work interesting?
- o Does the work impact the viewer in relationship to the theme?
- o Does the work stand on its own as a complete and outstanding image of mental health?
- o Does the work meet the specified requirements?
- Meet DMV and CHP design approval
- o Is the slogan simple but catchy?
- o Can other drivers see the logo and understand its meaning?

## **EXAMPLE I – PLATE DESIGN TEMPLATE**