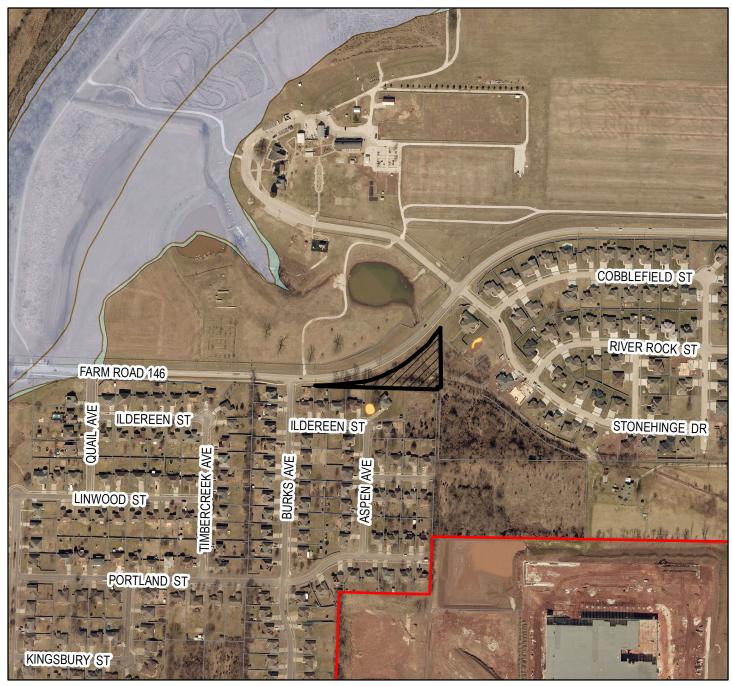

## **Planning Board Case 2103**

Applicant: LT Developments, LLC c/o Derek Lee

of Lee Engineering

Request: Rezone from R-1 Suburban Residence District

to R-3 Multi-Family Residence District

Tract Size: 1.24 acres

Location: 480 feet East of the intersection of Farm Road

146 and Burks Avenue

Hearing Date: May 19, 2020