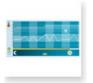

# Graphs on the Elektronikon® Mk5 Graphic

From now onwards, your compressor or dryer, will offer you more monitoring possibilities. The new Elektronikon® Mk5 Graphic is equipped with real time trending functionality on the screen of the compressor controller. Real time trending on the Elektronikon® Mk5 Graphic screen will enable you to see in a glance how the compressor has been operating in the configured timescale.

### Real time trending

- · Real time trending on the screen of the controller
  - Free choice of analog input 0
    - Different time intervals 0