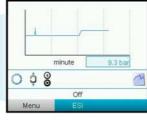

# Graphs on the Elektronikon® Mk5 Graphic

From now onwards, your compressor or dryer, will offer you more monitoring possibilities. The new Elektronikon® Mk5 Graphic is equipped with real time trending functionality on the screen of the compressor controller. Real time trending on the Elektronikon® Mk5 Graphic screen will enable you to see in a glance how the compressor has been operating in the configured timescale.

### Real time trending

- · Real time trending on the screen of the controller
  - Free choice of analog input 0
    - Different time intervals 0