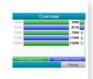

# **Technical data**

|                                                                       | Standard   | Graphic  |
|-----------------------------------------------------------------------|------------|----------|
| General                                                               |            |          |
| Display                                                               | Icon based | Graphic  |
| Digital inputs                                                        | 4          | 10       |
| Analog inputs                                                         | 4          | 7        |
| Digital outputs                                                       | 6          | 9        |
| IO expandable                                                         | NA         | 0        |
| 4 LED status indication (Alarm / Service Needed / Running / Power on) | ۰          | 0        |
| Ehternet connection slot                                              | ۰          | 0        |
| CAN connection slot                                                   | 1          | 2        |
| SD card slot                                                          | NA         | 0        |
| RS485                                                                 | NA         | 1        |
| Features                                                              |            |          |
| Narrow pressure control                                               | ۰          | 0        |
| Dual pressure setpoint (4)                                            | ۰          | 0        |
| Registration running conditions                                       | ٥          | ۰        |
| Pre warning indication                                                | 0          | 0        |
| Remote control                                                        | ۰          | 0        |
| Auto Restart after Voltage Failure                                    | ٥          | ۰        |
| Dryer Saver Cycle (3)                                                 | ۰          | ۰        |
| Delay Second Stop (2)                                                 | ۰          | 0        |
| Day/ Week organizer                                                   | NA         | 0        |
| Graphic service plan indicator (5)                                    | NA         | 0        |
| Free online compressor visualisation via intranet (browser based) (6) | 0          | ۰        |
| ES4i multi compressor control                                         | NA         | optional |
| ES6i multi compressor control                                         | NA         | optional |
| SMS service                                                           | optional   | optional |
| Remote pressure sensing                                               | NA         | optional |
| Real time trending (1)                                                | NA         | 0        |

Real time trending (1)

Delay second stop (2)

Saver cycle (3)

Dual setpoint (4)

Grapic serverplan indicator (5)

Free online website (6)

CDS0 1000 24 Ed 00.

 $\bigcirc$ 