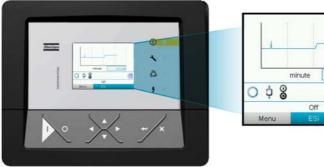

# Graphs on the Elektronikon® Mk5 Graphic

From now onwards, your compressor or dryer, will offer you more monitoring possibilities. The new Elektronikon® Mk5 Graphic is equipped with real time trending functionality on the screen of the compressor controller. Real time trending on the Elektronikon® Mk5 Graphic screen will enable you to see in a glance how the compressor has been operating in the configured timescale.

### Real time trending

- · Real time trending on the screen of the controller
  - Free choice of analog input 0
    - Different time intervals 0