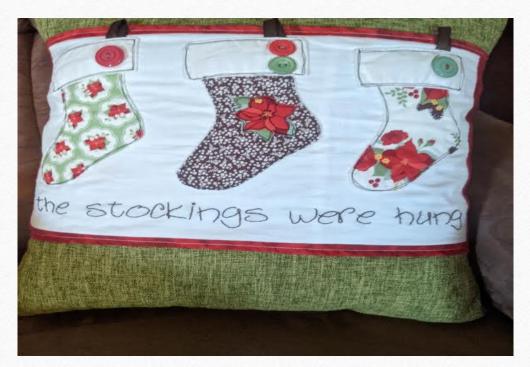

Free motion applique pillow wrap made for Christmas gift.

Free motion applique pillow wraps made for Christmas gifts.

Free motion applique pillow wraps made for Christmas gifts.

Free motion applique pillow wraps made for Christmas gifts.