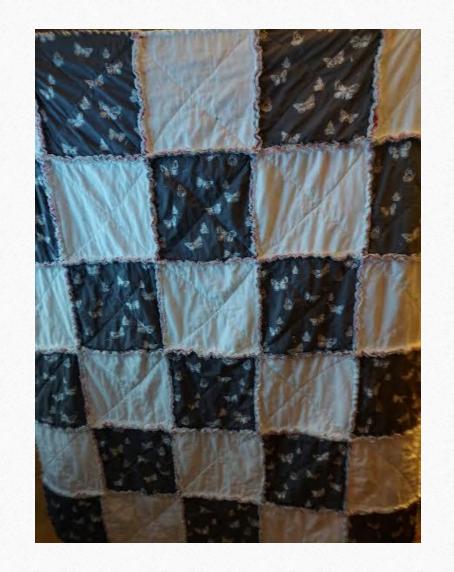

## **Melva Campbell**

Wool wall hanging made for granddaughter for Christmas.









## **Kim Daniels**

Embroidered ornaments for grandson for Christmas.











### **Kim Daniels**

### Embroidered ornaments for Mom for Christmas.











#### 0

## **Kim Daniels**

Rag quilt for Mother-in-law for Christmas.









### **Kim Daniels**

Fleece blanket for Father-in-law for Christmas.











### **Chris Herron**

Commissioned
Christmas T-shirt quilt
made for a customer.









### **Lana Potter**

Christmas wall hanging or table topper.











## **Sonya Riley**

Paper Pieced rag quilt made for son and daughter-in-law to gift to new nephew for Christmas. Pattern by Juliet van der Heijden.











# Sonya Riley

Table runners made as gifts for family and friends.











## **Sonya Riley**

In the Hoop dolls made for granddaughters and daughter-in-law for Christmas with the help if Kim Daniels. This is a Pixie Willow pattern.











Free motion applique ornament made for granddaughter.











Free motion applique pillow wrap made for Christmas gift.











Free motion