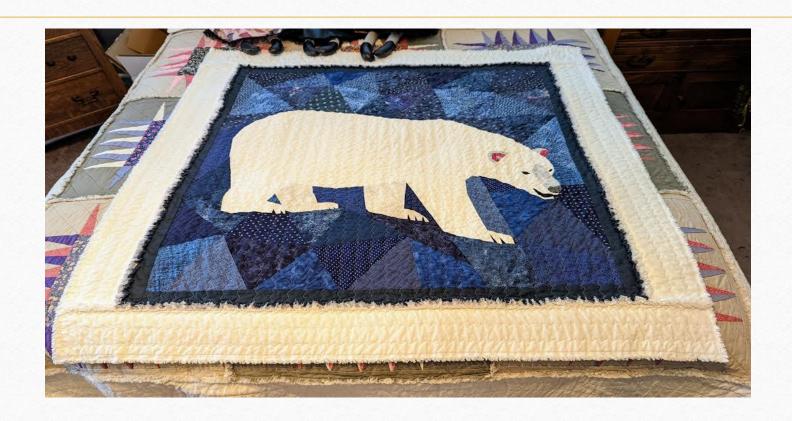

### **Gail Warnes**

Log Cabin quilt made with the Creative Grids Log Cabin template. This will be a donation quilt to Snuggled in Hope.