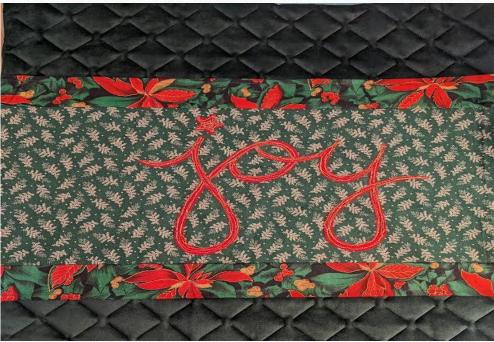

Christmas wall hanging or table topper.











## **Sonya Riley**

Paper Pieced rag quilt made for son and daughter-in-law to gift to new nephew for Christmas. Pattern by Juliet van der Heijden.











# Sonya Riley

Table runners made as gifts for family and friends.











## **Sonya Riley**

In the Hoop dolls made for granddaughters and daughter-in-law for Christmas with the help if Kim Daniels. This is a Pixie Willow pattern.











Free motion applique ornament made for granddaughter.











Free motion applique pillow wrap made for Christmas gift.











Free motion applique pillow wraps made for Christmas gifts.













Free motion applique pillow wraps made for Christmas gifts.













Free motion applique pillow wraps made for Christmas gifts.













#### **Gail Warnes**

Applique pillow made as Christmas gift for daughter. Pattern by Anna Louisa's Needle Art.









### **Gail Warnes**

Applique quilt made for daughter for Christmas.
Adapted wall hanging pattern titled Sleds by Amy Bradley.











### **Gail Warnes**

Log Cabin quilt made with the Creative Grids Log Cabin template. This will be a donation quilt to Snuggled in Hope.