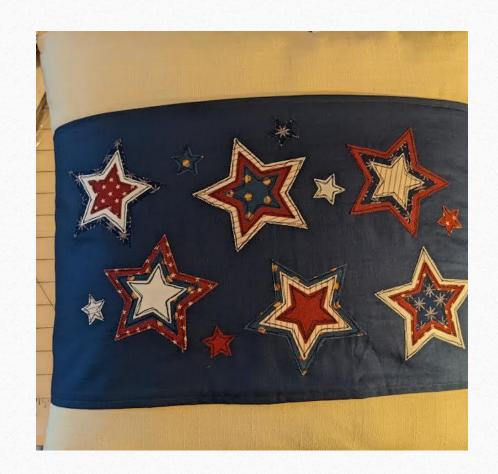

Free motion applique pillow wrap made for Christmas gift.

Free motion applique pillow wraps made for Christmas gifts.

Free motion applique pillow wraps made for Christmas gifts.

Free motion applique pillow wraps made for Christmas gifts.