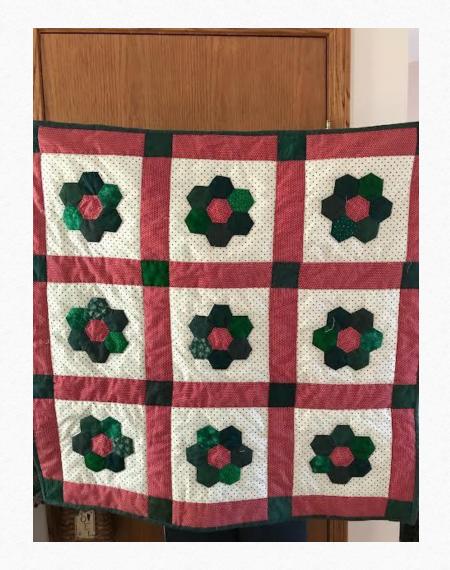

## **Melva Campbell**

Wool wall hanging made for granddaughter for Christmas.









## **Kim Daniels**

Embroidered ornaments for grandson for Christmas.











### **Kim Daniels**

### Embroidered ornaments for Mom for Christmas.











#### 0

## **Kim Daniels**

Rag quilt for Mother-in-law for Christmas.









### **Kim Daniels**

Fleece blanket for Father-in-law for Christmas.











### **Chris Herron**

Commissioned
Christmas T-shirt quilt
made for a customer.









### **Lana Potter**

Christmas wall hanging or table topper.











## **Sonya Riley**

Paper Pieced rag quilt made for son and daughter-in-law to gift to new nephew for Christmas. Pattern by Juliet van der Heijden.











# Sonya Riley

Table runners made as gifts for family and friends.











## **Sonya Riley**

In the Hoop dolls made for granddaughters and daughter-in-law for Christmas with the help if Kim Daniels. This is a Pixie Willow pattern.











Free motion applique ornament made for granddaughter.











Free motion applique pillow wrap made for Christmas gift.











Free motion applique pillow wraps made for Christmas gifts.













Free motion applique pillow wraps made for Christmas gifts.













Free motion applique pillow wraps made for Christmas gifts.













#### **Gail Warnes**

Applique