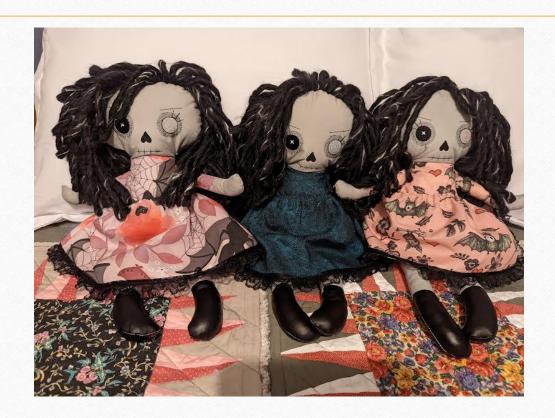

## **Sonya Riley**

In the Hoop dolls made for granddaughters and daughter-in-law for Christmas with the help if Kim Daniels. This is a Pixie Willow pattern.

Free motion applique ornament made for granddaughter.