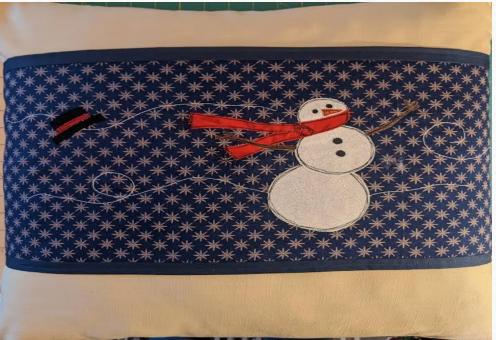

Free motion applique pillow wrap made for Christmas gift.

Free motion applique pillow wraps made for Christmas gifts.

Free motion applique pillow wraps made for Christmas gifts.

Free motion applique pillow wraps made for Christmas gifts.