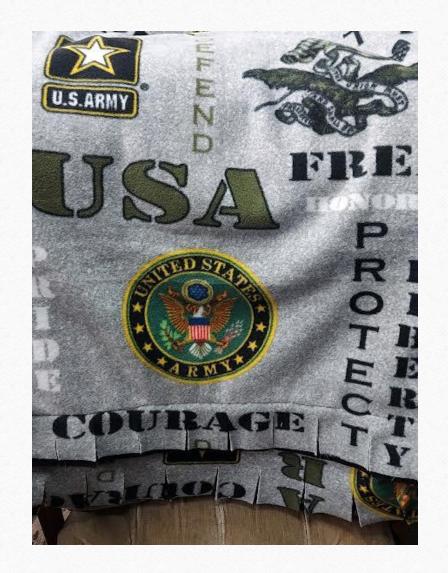

## **Melva Campbell**

Wool wall hanging made for granddaughter for Christmas.









## **Kim Daniels**

Embroidered ornaments for grandson for Christmas.











### **Kim Daniels**

### Embroidered ornaments for Mom for Christmas.











#### 0

## **Kim Daniels**

Rag quilt for Mother-in-law for Christmas.









### **Kim Daniels**

Fleece blanket for Father-in-law for Christmas.











### **Chris Herron**

Commissioned
Christmas T-shirt quilt
made for a customer.









### **Lana Potter**

Christmas wall hanging or table topper.











## **Sonya Riley**

Paper Pieced rag quilt made for son and daughter-in-law to gift to new nephew for Christmas. Pattern by Juliet van der Heijden.











# Sonya Riley

Table runners made as gifts for family and friends.











## **Sonya Riley**

In the Hoop dolls made for granddaughters and daughter-in-law for Christmas with the help if Kim Daniels. This is a Pixie Willow pattern.











Free motion applique ornament made for granddaughter.











Free motion applique pillow wrap made for Christmas gift.











Free motion applique pillow wraps made for Christmas gifts.













Free motion appl