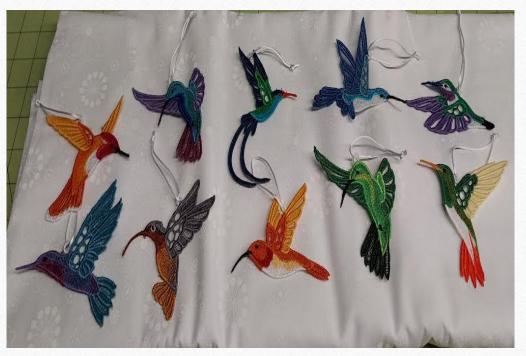

## **Melva Campbell**

Wool wall hanging made for granddaughter for Christmas.









## **Kim Daniels**

Embroidered ornaments for grandson for Christmas.











### **Kim Daniels**

### Embroidered ornaments for Mom for Christmas.











#### 0

## **Kim Daniels**

Rag quilt for Mother-in-law for Christmas.









### **Kim Daniels**

Fleece blanket for Father-in-law for Christmas.











### **Chris Herron**

Commissioned
Christmas T-shirt quilt
made for a customer.









### **Lana Potter**

Christmas wall hanging or table topper.











## **Sonya Riley**

Paper Pieced rag quilt made for son and daughter-in-law to gift to new nephew for Christmas. Pattern by Juliet van der Heijden.











# Sonya Riley

Table runners made as gifts for family and friends.











## **Sonya Riley**

In the Hoop dolls made for granddaughters and daughter-in-law for Christmas with the help if Kim Daniels. This is a Pixie Willow pattern.











Free motion applique ornament made for granddaughter.