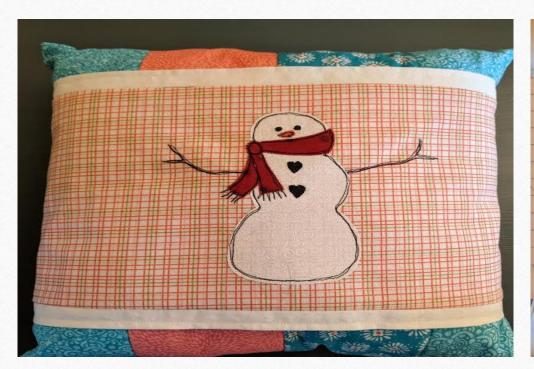

Free motion applique pillow wrap made for Christmas gift.

Free motion applique pillow wraps made for Christmas gifts.

Free motion applique pillow wraps made for Christmas gifts.

Free motion applique pillow wraps made for Christmas gifts.