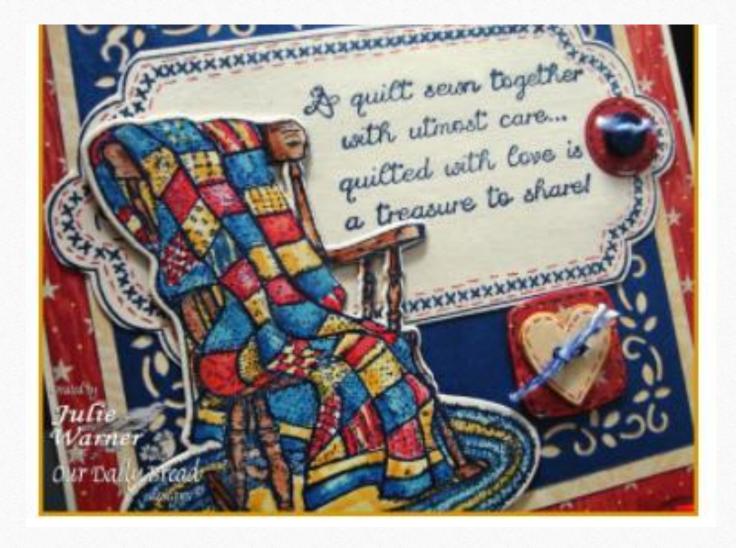

s is a Pixie Willow pattern.











Free motion applique ornament made for granddaughter.











Free motion applique pillow wrap made for Christmas gift.











Free motion applique pillow wraps made for Christmas gifts.













Free motion applique pillow wraps made for Christmas gifts.













Free motion applique pillow wraps made for Christmas gifts.













#### **Gail Warnes**

Applique pillow made as Christmas gift for daughter. Pattern by Anna Louisa's Needle Art.









### **Gail Warnes**

Applique quilt made for daughter for Christmas.
Adapted wall hanging pattern titled Sleds by Amy Bradley.











### **Gail Warnes**

Log Cabin quilt made with the Creative Grids Log Cabin template. This will be a donation quilt to Snuggled in Hope.