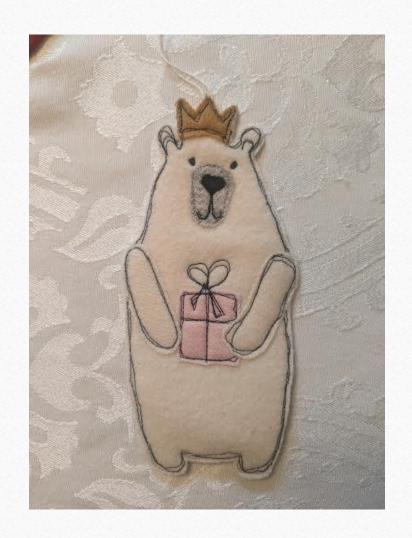

## **Sonya Riley**

In the Hoop dolls made for granddaughters and daughter-in-law for Christmas with the help if Kim Daniels. This is a Pixie Willow pattern.

Free motion applique ornament made for granddaughter.