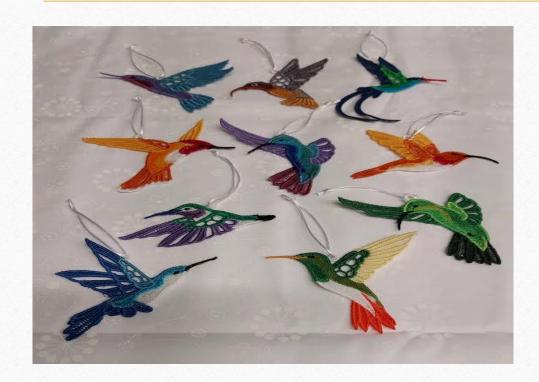

## **Melva Campbell**

Wool wall hanging made for granddaughter for Christmas.









## **Kim Daniels**

Embroidered ornaments for grandson for Christmas.











### **Kim Daniels**

### Embroidered ornaments for Mom for Christmas.











#### 0

## **Kim Daniels**

Rag quilt for Mother-in-law for Christmas.









### **Kim Daniels**

Fleece blanket for Father-in-law for Christmas.











### **Chris Herron**

Commissioned
Christmas T-shirt quilt
made for a customer.









### **Lana Potter**

Christmas wall hanging or table topper.











## **Sonya Riley**

Paper Pieced rag quilt made for son and daughter-in-law to gift to new nephew for Christmas. Pattern by Juliet van der Heijden.











# Sonya Riley

Table runners made as gifts for family and friends.











## **Sonya Riley**

In the Hoop dolls made for granddaughters and daughter-in-law for Christmas with the help if Kim Daniels. This is a Pixie Willow pattern.











Free motion applique ornament made for granddaughter.