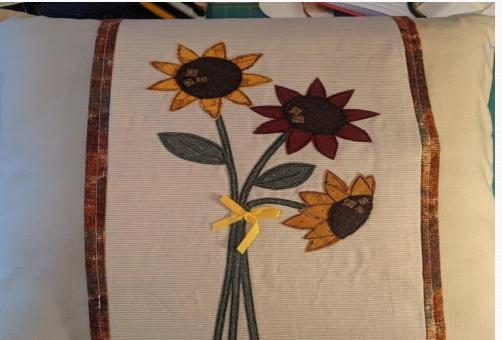

Free motion applique pillow wrap made for Christmas gift.

Free motion applique pillow wraps made for Christmas gifts.

Free motion applique pillow wraps made for Christmas gifts.

Free motion applique pillow wraps made for Christmas gifts.