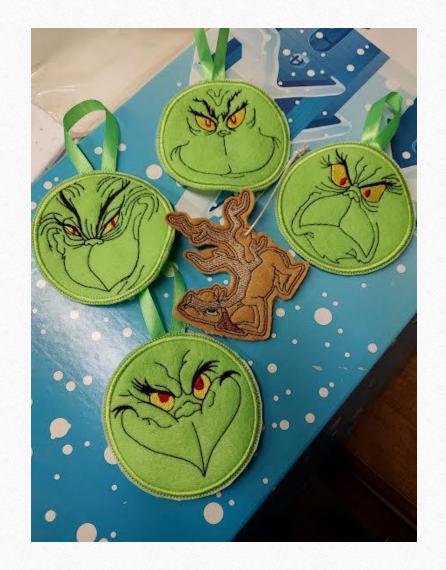

## **Melva Campbell**

Wool wall hanging made for granddaughter for Christmas.









## **Kim Daniels**

Embroidered ornaments for grandson for Christmas.











### **Kim Daniels**

### Embroidered ornaments for Mom for Christmas.











#### 0

## **Kim Daniels**

Rag quilt for Mother-in-law for Christmas.









### **Kim Daniels**

Fleece blanket for Father-in-law for Christmas.











### **Chris Herron**

Commissioned
Christmas T-shirt quilt
made for a customer.









### **Lana Potter**

Christmas wall hanging or table topper.











## **Sonya Riley**

Paper Pieced rag quilt made for son and daughter-in-law to gift to new nephew for Christmas. Pattern by Juliet van der Heijden.











# Sonya Riley

Table runners made as gifts for family and friends.











## **Sonya Riley**

In the Hoop dolls made for granddaughters and daughter-in-law for Christmas with the help if Kim Daniels. This is a Pixie Willow pa