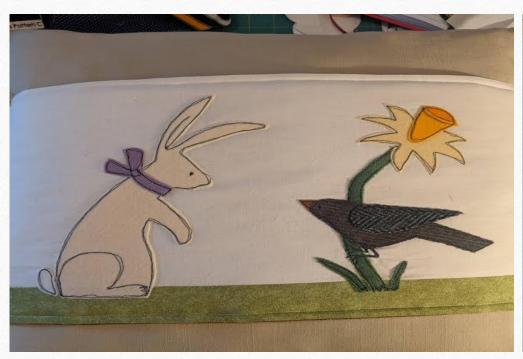

Free motion applique pillow wrap made for Christmas gift.

Free motion applique pillow wraps made for Christmas gifts.

Free motion applique pillow wraps made for Christmas gifts.

Free motion applique pillow wraps made for Christmas gifts.