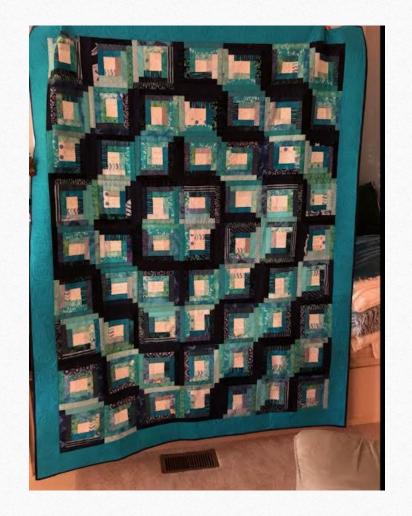

### **Gail Warnes**

Log Cabin quilt made with the Creative Grids Log Cabin template. This will be a donation quilt to Snuggled in Hope.