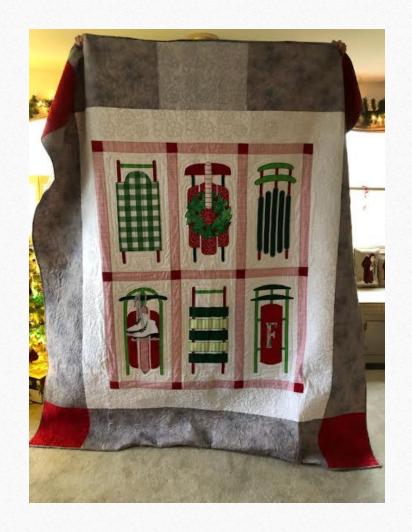

### **Gail Warnes**

Applique quilt made for daughter for Christmas.
Adapted wall hanging pattern titled Sleds by Amy Bradley.