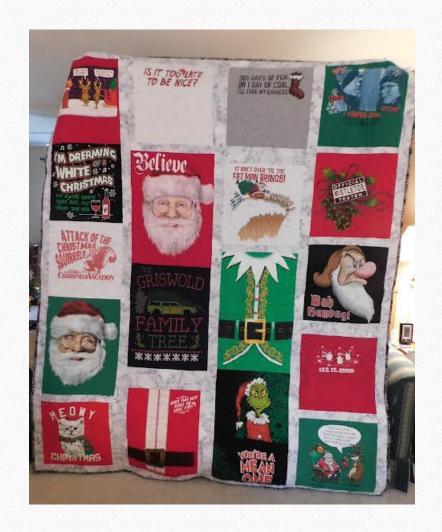

## **Melva Campbell**

Wool wall hanging made for granddaughter for Christmas.









## **Kim Daniels**

Embroidered ornaments for grandson for Christmas.











### **Kim Daniels**

### Embroidered ornaments for Mom for Christmas.











#### 0

## **Kim Daniels**

Rag quilt for Mother-in-law for Christmas.









### **Kim Daniels**

Fleece blanket for Father-in-law for Christmas.











### **Chris Herron**

Commissioned
Christmas T-shirt quilt
made for a customer.









### **Lana Potter**

Christmas wall hanging or table topper.











## **Sonya Riley**

Paper Pieced rag quilt made for son and daughter-in-law to gift to new nephew for Christmas. Pattern by Juliet van der Heijden.











# Sonya Riley

Table runners made as gifts for family and friends.











## **Sonya Riley**

In the Hoop dolls made for granddaughters and daughter-in-law for Christmas with the help if Kim Daniels. This is a Pixie Willow pattern.











Free motion applique ornament made for granddaughter.











Free motion applique pillow wrap made for Christmas gift.











Free motion applique pillow wraps made for Christmas gifts.













Free motion applique pillow wraps made for Christmas gifts.













Free motion applique pillow wraps