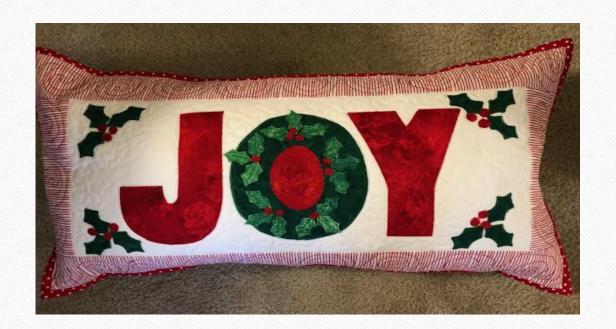

#### **Gail Warnes**

Applique pillow made as Christmas gift for daughter. Pattern by Anna Louisa's Needle Art.