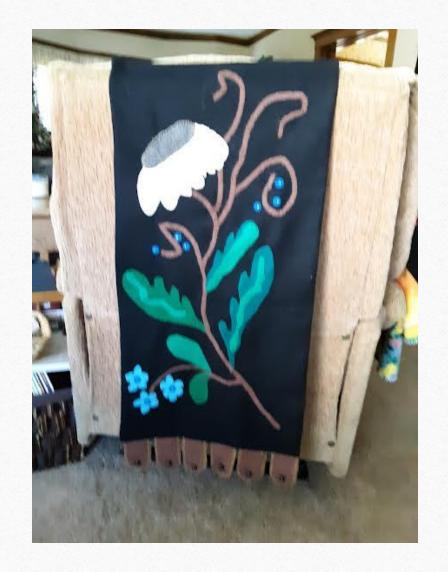

## **Melva Campbell**

Wool wall hanging made for granddaughter for Christmas.









## **Kim Daniels**

Embroidered ornaments for grandson for Christmas.











### **Kim Daniels**

### Embroidered ornaments for Mom for Christmas.











#### 0

## **Kim Daniels**

Rag quilt for Mother-in-law for Christmas.









### **Kim Daniels**

Fleece blanket for Father-in-law for Christmas.











### **Chris Herron**

Commissioned
Christmas T-shirt quilt
made for a customer.









### **Lana Potter**

Christmas wall hanging or table topper.











## **Sonya Riley**

Paper Pieced rag quilt made for son and daughter-in-law to gift to new nephew for Christmas. Pattern by Juliet van der Heijden.











# Sonya Riley

Table runners made as gifts for family and friends.











## **Sonya Riley**

In the Hoop dolls made for granddaughters and daught