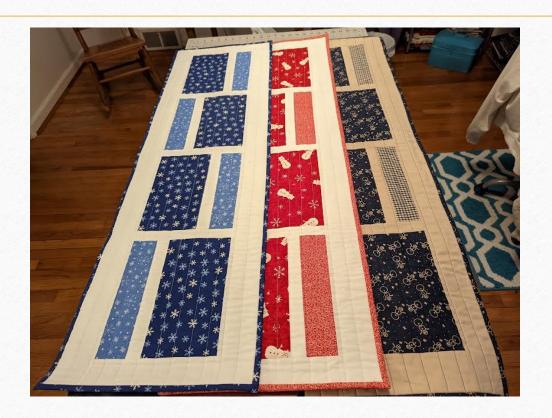

## **Melva Campbell**

Wool wall hanging made for granddaughter for Christmas.









## **Kim Daniels**

Embroidered ornaments for grandson for Christmas.











### **Kim Daniels**

### Embroidered ornaments for Mom for Christmas.











#### 0

## **Kim Daniels**

Rag quilt for Mother-in-law for Christmas.









### **Kim Daniels**

Fleece blanket for Father-in-law for Christmas.











### **Chris Herron**

Commissioned
Christmas T-shirt quilt
made for a customer.









### **Lana Potter**

Christmas wall hanging or table topper.











## **Sonya Riley**

Paper Pieced rag quilt made for son and daughter-in-law to gift to new nephew for Christmas. Pattern by Juliet van der Heijden.











# Sonya Riley

Table runners made as gifts for family and friends.











## **Sonya Riley**

In the Hoop dolls made for granddaughters and daughter-in-law for Christmas with the help if Kim Daniels. This is a Pixie Willow pattern.











Free motion applique ornament made for granddaughter.











Free motion applique pillow wrap made for Christmas gift.











Free motion applique pillow wraps made for Christmas gifts.













Free motion applique pillow wraps made for Christmas gifts.













Free motion applique pillow wraps made for Christmas gifts.













#### **Gail Warnes**

Applique pillow made as Christmas gift for daughter. Pattern by Anna Louisa's Needle Art.









### **Gail Warnes**

Applique quilt made for daughter for Christmas.
Adapted wall hanging pattern titled Sleds by Amy Bradley.











### **Gai