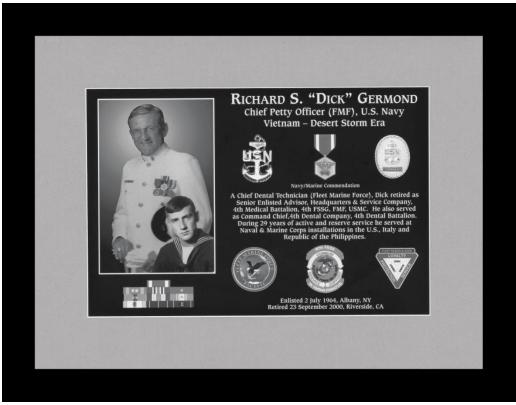

## Framing Plaque Proofs for Display in Home or Office

**Sample Framed Proof** 

As your digital proof is high definition, you can print it, then matte it and frame it! If you don't have the original proof, please send an email requesting a replacement to <a href="SidneyVMPA@gmail.com">SidneyVMPA@gmail.com</a>, please allow a few days to process. However, if you have a local area framer or art reproduction business that has the ability to download an image forwarded to them, have them print it as a 12"H x 8"H high definition image with a 1" white border on acid free/museum quality paper medium – it is highly recommended. The above sample is of a framed 12"W x 8"H proof produced in this manner (printed with gray matte under glass with black frame) - a beautiful memento of U. S. military service to our nation. (Estimated commercial cost ranges from \$60 - \$75)