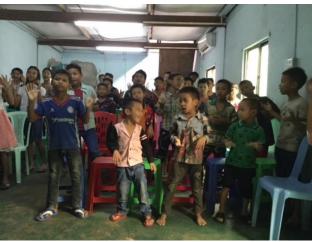

In July Roger and Isaac spent time at the Children's Home in Myanmar. They took photos of each child and spoke to them individually. They also ministered to them as a group. The children are doing very well at school and are healthy and learning the Word of God. We now have 42 children and are planning on adding a third floor to the Children's Home in Yangon, Myanmar. We are very blessed by their progress at school and their growth spiritually.

## **MYANMAR CHILDREN'S HOMES**