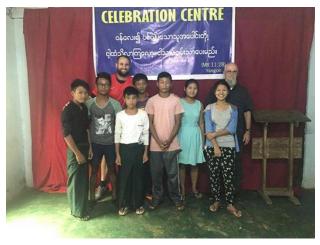

In July Roger and Isaac spent time at the Children's Home in Myanmar. They took photos of each child and spoke to them individually. They also ministered to them as a group. The children are doing very well at school and are healthy and learning the Word of God. We now have 42 children and are planning on adding a third floor to the Children's Home in Yangon, Myanmar. We are very blessed by their progress at school and their growth spiritually.

## **MYANMAR CHILDREN'S HOMES**