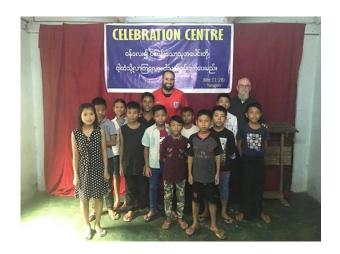

In July Roger and Isaac spent time at the Children's Home in Myanmar. They took photos of each child and spoke to them individually. They also ministered to them as a group. The children are doing very well at school and are healthy and learning the Word of God. We now have 42 children and are planning on adding a third floor to the Children's Home in Yangon, Myanmar. We are very blessed by their progress at school and their growth spiritually.

## **MYANMAR CHILDREN'S HOMES**