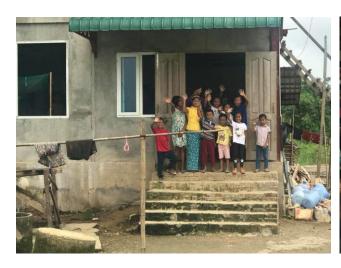

In July Roger and Isaac spent time at the Children's Home in Myanmar. They took photos of each child and spoke to them individually. They also ministered to them as a group. The children are doing very well at school and are healthy and learning the Word of God. We now have 42 children and are planning on adding a third floor to the Children's Home in Yangon, Myanmar. We are very blessed by their progress at school and their growth spiritually.

## **MYANMAR CHILDREN'S HOMES**