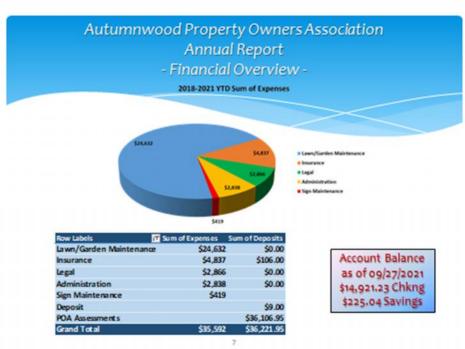

### Autumnwood Property Owners Association Annual Report - Financial Overview -

|                         |         | Sum of Expenses |         |         |          |          |         | Sum of Deposits |         |         |         |         |         |         |
|-------------------------|---------|-----------------|---------|---------|----------|----------|---------|-----------------|---------|---------|---------|---------|---------|---------|
| RowLabels               | 2015    | 2016            | 2017    | 2018    | 2019     | 2020     | 2021    | 2015            | 2016    | 2017    | 2018    | 2019    | 2020    | 2021    |
| Administration          | \$162   | \$197           | \$231   | \$1,285 | \$363    | \$922    | \$268   |                 |         |         |         |         | 50      |         |
| Deposit                 |         |                 |         |         |          |          |         | 5943            | \$9,844 | \$9,400 |         |         |         | 59      |
| Insurance               | \$787   | \$1,682         | \$1,682 | \$1,877 | \$1,877  | \$538    | \$545   |                 |         |         |         |         | \$106   |         |
| Lawn/Garden Maintenance | \$1,298 | \$4,965         | \$2,616 | \$2,776 | \$11,819 | \$6,832  | \$3,205 |                 |         |         |         |         | 50      |         |
| Legal                   |         |                 | 5214    | \$350   |          | \$2516   |         |                 |         |         |         |         | 50      |         |
| POAAssesments           |         |                 |         |         |          |          |         | \$136           |         |         | 59,100  | \$9,000 | \$9,007 | \$9,000 |
| Sign Maintenance        | \$316   | \$14            |         |         | \$192    | \$227    |         |                 |         |         |         |         |         |         |
| Grand Total             | 258     | \$6,858         | \$4748  | \$6,288 | \$14,251 | \$11,036 | \$4,008 | \$1,129         | \$9,844 | \$9,400 | \$9,100 | \$9,000 | 99,113  | \$9,009 |