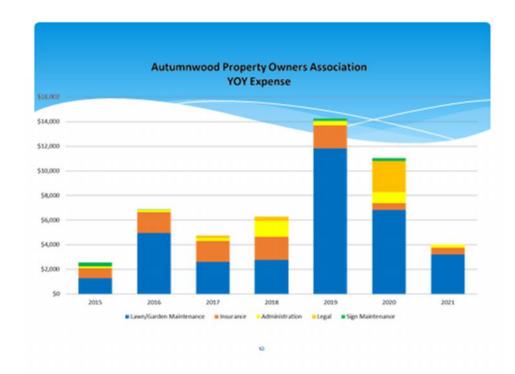

|         |         | Sur     | n of Exper | 865      |          |         |         | Sur     | m of Depo: | sits    |         |         |         |
|---------|---------|---------|------------|----------|----------|---------|---------|---------|------------|---------|---------|---------|---------|
| 2015    | 2016    | 2017    | 2018       | 2019     | 2020     | 2021    | 2015    | 2016    | 2017       | 2018    | 2019    | 2020    | 2021    |
| \$2,563 | \$6,858 | \$4,743 | \$6,288    | \$14,251 | \$11,036 | \$4,018 | \$1,129 | \$9,844 | \$9,400    | \$9,100 | \$9,000 | \$9,113 | \$9,009 |

### Autumnwood Property Owners Association Annual Report - Financial Overview -

|                         |         | Sum of Expenses |         |         |          |          |         | Sum of Deposits |         |         |         |         |         |         |
|-------------------------|---------|-----------------|---------|---------|----------|----------|---------|-----------------|---------|---------|---------|---------|---------|---------|
| RowLabels               | 2015    | 2016            | 2017    | 2018    | 2019     | 2020     | 2021    | 2015            | 2016    | 2017    | 2018    | 2019    | 2020    | 2021    |
| Administration          | \$162   | \$197           | \$231   | \$1,285 | \$363    | \$922    | \$268   |                 |         |         |         |         | 50      |         |
| Deposit                 |         |                 |         |         |          |          |         | 5943            | \$9,844 | \$9,400 |         |         |         | 59      |
| Insurance               | \$787   | \$1,682         | \$1,682 | \$1,877 | \$1,877  | \$538    | \$545   |                 |         |         |         |         | \$106   |         |
| Lawn/Garden Maintenance | \$1,298 | \$4,965         | \$2,616 | \$2,776 | \$11,819 | \$6,832  | \$3,205 |                 |         |         |         |         | 50      |         |
| Legal                   |         |                 | 5214    | \$350   |          | \$2516   |         |                 |         |         |         |         | 50      |         |
| POAAssesments           |         |                 |         |         |          |          |         | \$136           |         |         | 59,100  | \$9,000 | \$9,007 | \$9,000 |
| Sign Maintenance        | \$316   | \$14            |         |         | \$192    | \$227    |         |                 |         |         |         |         |         |         |
| Grand Total             | 258     | \$6,858         | \$4748  | \$6,288 | \$14,251 | \$11,036 | \$4,008 | \$1,129         | \$9,844 | \$9,400 | \$9,100 | \$9,000 | 99,113  | \$9,009 |