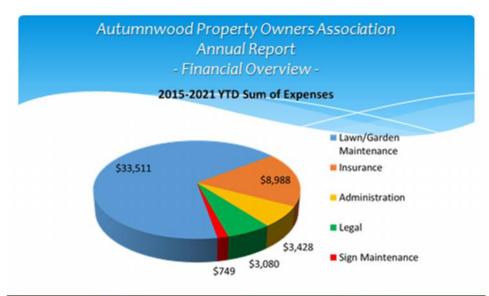

|         |         | Sur     | n of Exper | 865      |          |         |         | Sur     | m of Depo: | sits    |         |         |         |
|---------|---------|---------|------------|----------|----------|---------|---------|---------|------------|---------|---------|---------|---------|
| 2015    | 2016    | 2017    | 2018       | 2019     | 2020     | 2021    | 2015    | 2016    | 2017       | 2018    | 2019    | 2020    | 2021    |
| \$2,563 | \$6,858 | \$4,743 | \$6,288    | \$14,251 | \$11,036 | \$4,018 | \$1,129 | \$9,844 | \$9,400    | \$9,100 | \$9,000 | \$9,113 | \$9,009 |