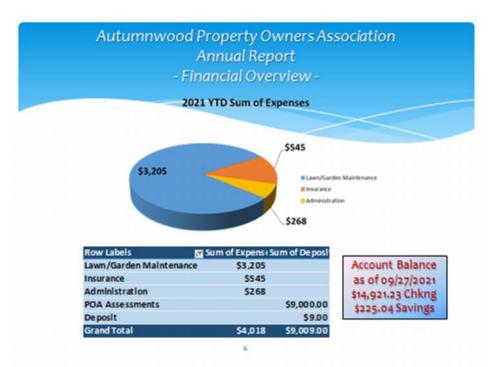

### Autumnwood Property Owners Association Annual Report - Financial Overview -

|                         |         | Sum of Expenses |         |         |          |          |         | Sum of Deposits |         |         |         |         |         |         |
|-------------------------|---------|-----------------|---------|---------|----------|----------|---------|-----------------|---------|---------|---------|---------|---------|---------|
| RowLabels               | 2015    | 2016            | 2017    | 2018    | 2019     | 2020     | 2021    | 2015            | 2016    | 2017    | 2018    | 2019    | 2020    | 2021    |
| Administration          | \$162   | \$197           | \$231   | \$1,285 | \$363    | \$922    | \$268   |                 |         |         |         |         | 50      |         |
| Deposit                 |         |                 |         |         |          |          |         | 5943            | \$9,844 | \$9,400 |         |         |         | 59      |
| Insurance               | \$787   | \$1,682         | \$1,682 | \$1,877 | \$1,877  | \$538    | \$545   |                 |         |         |         |         | \$106   |         |
| Lawn/Garden Maintenance | \$1,298 | \$4,965         | \$2,616 | \$2,776 | \$11,819 | \$6,832  | \$3,205 |                 |         |         |         |         | 50      |         |
| Legal                   |         |                 | 5214    | \$350   |          | \$2516   |         |                 |         |         |         |         | 50      |         |
| POAAssesments           |         |                 |         |         |          |          |         | \$136           |         |         | 59,100  | \$9,000 | \$9,007 | \$9,000 |
| Sign Maintenance        | \$316   | \$14            |         |         | \$192    | \$227    |         |                 |         |         |         |         |         |         |
| Grand Total             | 258     | \$6,858         | \$4748  | \$6,288 | \$14,251 | \$11,036 | \$4,008 | \$1,129         | \$9,844 | \$9,400 | \$9,100 | \$9,000 | 99,113  | \$9,009 |