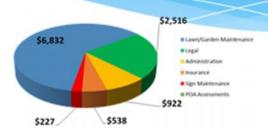

Autumnwood Property Owners Association Annual Report - Financial Overview -

2020 Sum of Expenses

| Row Labels -            | Sum of Expenses | Sum of Deposits |
|-------------------------|-----------------|-----------------|
| Lawn/Garden Maintenance | \$6,832         | \$0.00          |
| Logal                   | \$2,516         | \$0.00          |
| Admin Istration         | \$922           | \$0.00          |
| Insurance               | \$538           | \$106.00        |
| Sign Maintenance        | \$227           |                 |
| POA Assessments         |                 | \$9,006.95      |
| Grand Total             | \$11,036        | \$9,112.95      |