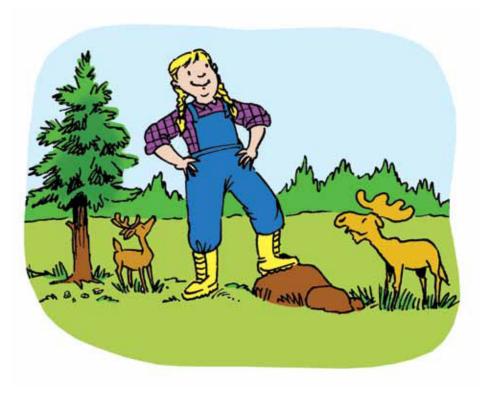

I met a giant who was as tall as a giraffe.

I met a giant who was as tall as a tree.

I met a giant who was as tall as a house.

I met a giant who was as tall as a building.

I met a giant who was as tall as a mountain.