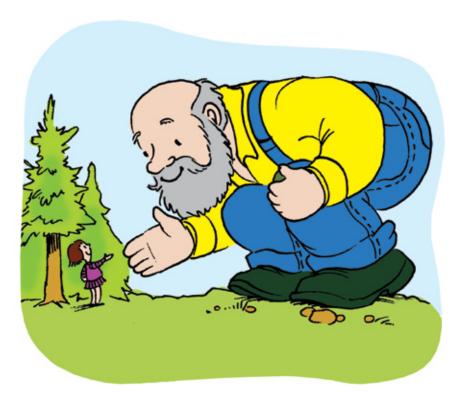

n be reproduced in whole or in part, or stored in a retrieval system, or transmitted in any form or by any means, electronic, mechanical, photocopying, recording, or otherwise, without written permission of the publisher. For permission, write to Scholastic Inc., 557 Broadway, New York, NY 10012.

ISBN-13: 978-0-545-25769-5 / ISBN-10: 0-545-25769-7

Illustrated by Anne Kennedy
Designed by Maria Lilja • Colored by Ka-yeon Kim-Li
Copyright © 2010 by Liza Charlesworth

All rights reserved. Published by Scholastic Inc. Printed in China.





I met a giant who was as tall as a giraffe.



I met a giant who was as tall as a tree.



I met a giant who was as tall as a house.



I met a giant who was as tall as a building.



I met a giant who was as tall as a mountain.



And as you can see....



It was hard for him to shake hands with me!