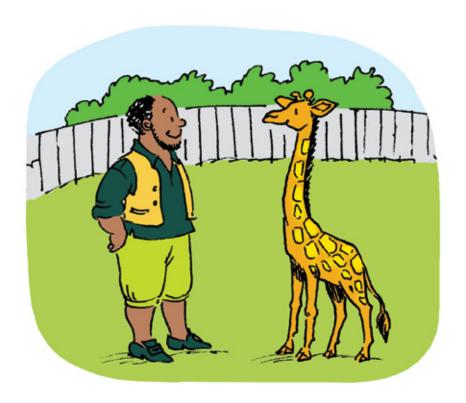

I met a giant who was as tall as a giraffe.

I met a giant who was as tall as a tree.

I met a giant who was as tall as a house.

I met a giant who was as tall as a building.

I met a giant who was as tall as a mountain.