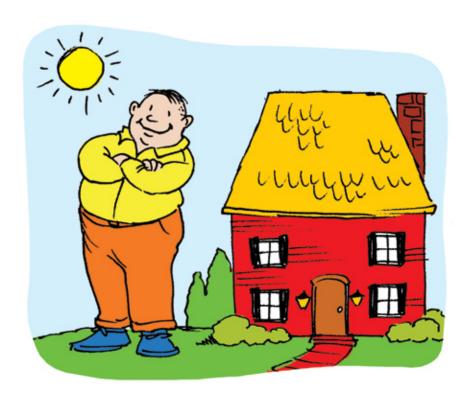

I met a giant who was as tall as a giraffe.

I met a giant who was as tall as a tree.

I met a giant who was as tall as a house.

I met a giant who was as tall as a building.

I met a giant who was as tall as a mountain.