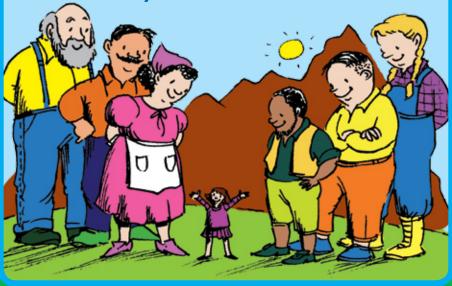

## **Giant Friends**

by Liza Charlesworth



**■** SCHOLASTIC

## **Giant Friends**

by Liza Charlesworth



No part of this publication can be reproduced in whole or in part, or stored in a retrieval system, or transmitted in any form or by any means, electronic, mechanical, photocopying, recording, or otherwise, without written permission of the publisher. For permission, write to Scholastic Inc., 557 Broadway, New York, NY 10012.

ISBN-13: 978-0-545-25769-5 / ISBN-10: 0-545-25769-7

Illustrated by Anne Kennedy
Designed by Maria Lilja • Colored by Ka-yeon Kim-Li
Copyright © 2010 by Liza Charlesworth

All rights reserved. Published by Scholastic Inc. Printed in China.





I met a giant who was as tall as a giraffe.



I met a giant who was as tall as a tree.



I met a giant who was as tall as a house.



I met a giant who was as