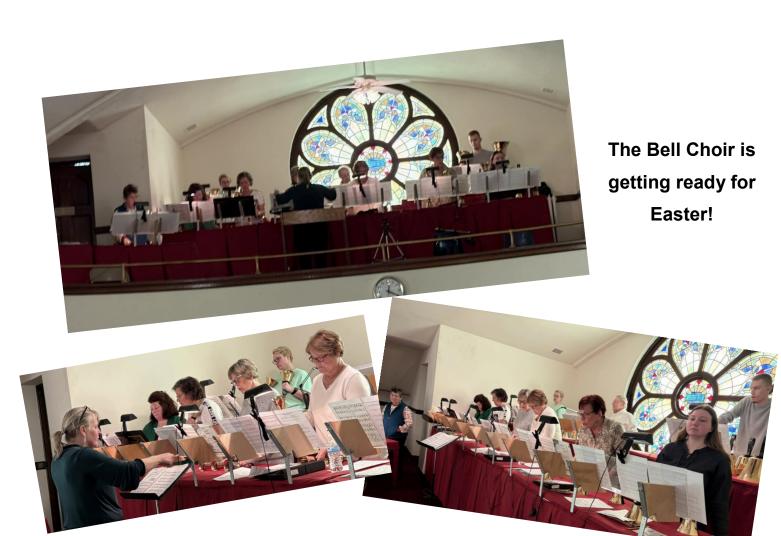

# VBS - July 7-11 Get Ready!!

The Sunday School and Ukulele Band led the congregation in "Jesus Loves Me"

Good job everyone!

The Art Room got a fresh coat of paint compliments of the Thursday Morning Crew!!
Thanks for your hard work!