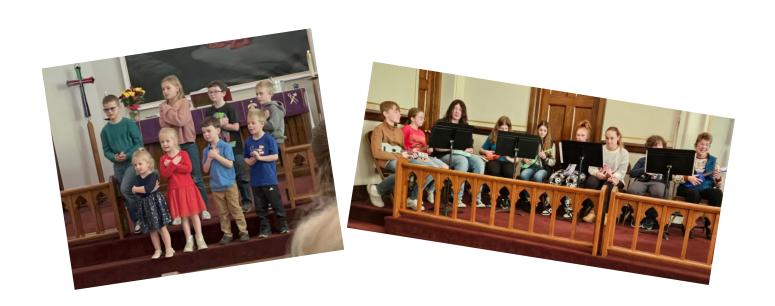

# VBS - July 7-11 Get Ready!!

The Sunday School and Ukulele Band led the congregation in "Jesus Loves Me"

Good job everyone!

The Art Room got a fresh coat of paint compliments of the Thursday Morning Crew!!
Thanks for your hard work!