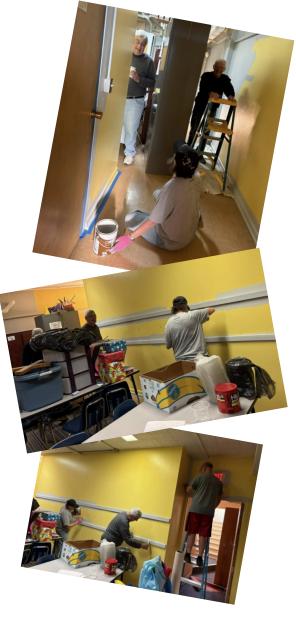

# VBS - July 7-11 Get Ready!!

The Sunday School and Ukulele Band led the congregation in "Jesus Loves Me"

Good job everyone!

The Art Room got a fresh coat of paint compliments of the Thursday Morning Crew!!
Thanks for your hard work!