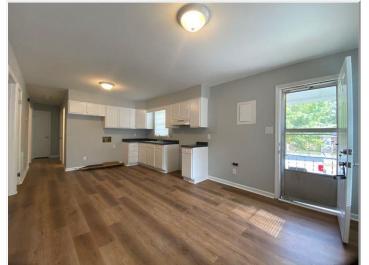

## 800 Randolph Street

Address 800 Randolph St

Wilson NC 27893

**Description** Single famly home on a corner lot, with large backyard.

3 bedrooms, 1 and half bath House has central heat/air. No appliances included.

All utilities thru City of Wilson. Gas heat.

House completely refreshed with new paint, flooring, and siding in October 2021

Tenant responsible for all utilities and lawn care.

**Directions** Ward Blvd, left at Creamery onto Goldsboro St, right on Randolph st, house down on left.

House is on corner lot

House has central heat/air. new vinyl siding and roof.

Completely remodeled with new flooring, paint, countertops

Release 10.03

Dining and Kitchen area, no appliances provided

Lease Type: monthly Lease Minimum:

Rent Amount: \$875.00 Rent Day Due: 1st of month

| Deposit Name Security Deposit | Amount Return Condition 875.00 |                 |                  |
|-------------------------------|--------------------------------|-----------------|------------------|
| Security Deposit              | 873.00                         |                 |                  |
| BRs                           | 3.00                           | BAs             | 1.50             |
| Pets                          | No                             | Height          | 1 Story          |
| Comments                      | House                          | City            | Wilson           |
| County                        | Wilson                         | Lawn Care       | Tenant Maintains |
| Water                         | Wilson Energy                  | Electric        | Wilson Energy    |
| Gas                           | Wilson Energy                  | Fridge Included | No               |
| Stove Included                | No                             | Approx Sq Ft    | 960.00           |