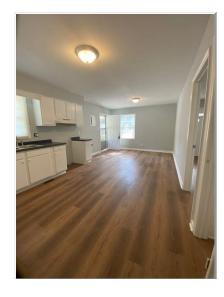

Release 10.03

Dining and Kitchen area, no appliances provided

Lease Type: monthly Lease Minimum:

Rent Amount: \$875.00 Rent Day Due: 1st of month

| Deposit Name Security Deposit | Amount Return Condition 875.00 |                 |                  |
|-------------------------------|--------------------------------|-----------------|------------------|
| Security Deposit              | 873.00                         |                 |                  |
| BRs                           | 3.00                           | BAs             | 1.50             |
| Pets                          | No                             | Height          | 1 Story          |
| Comments                      | House                          | City            | Wilson           |
| County                        | Wilson                         | Lawn Care       | Tenant Maintains |
| Water                         | Wilson Energy                  | Electric        | Wilson Energy    |
| Gas                           | Wilson Energy                  | Fridge Included | No               |
| Stove Included                | No                             | Approx Sq Ft    | 960.00           |