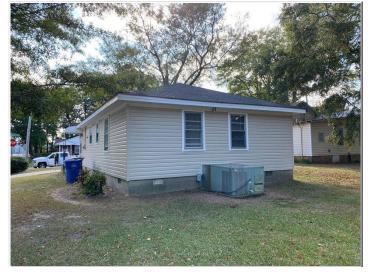

House is on corner lot

House has central heat/air. new vinyl siding and roof.

Completely remodeled with new flooring, paint, countertops