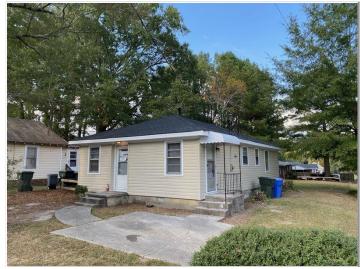

## 800 Randolph Street

Address 800 Randolph St

Wilson NC 27893

**Description** Single famly home on a corner lot, with large backyard.

3 bedrooms, 1 and half bath House has central heat/air. No appliances included.

All utilities thru City of Wilson. Gas heat.

House completely refreshed with new paint, flooring, and siding in October 2021

Tenant responsible for all utilities and lawn care.

**Directions** Ward Blvd, left at Creamery onto Goldsboro St, right on Randolph st, house down on left.

House is on corner lot

House has central heat/air. new vinyl siding and roof.

Completely remodeled with new flooring, paint, countertops