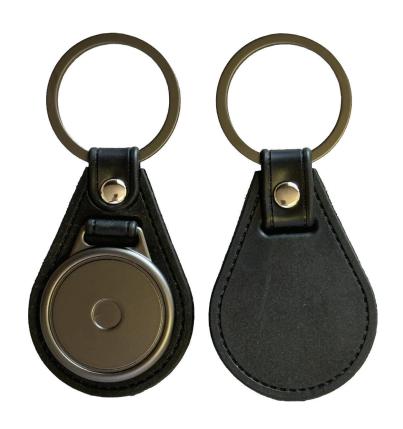

#### **IMPORTANT**

Please send files without our colored guidelines. All text should be converted to outline

| lob Title: | Product:<br>Circle w/ Flap Keytag - CHSC |
|------------|------------------------------------------|
|------------|------------------------------------------|