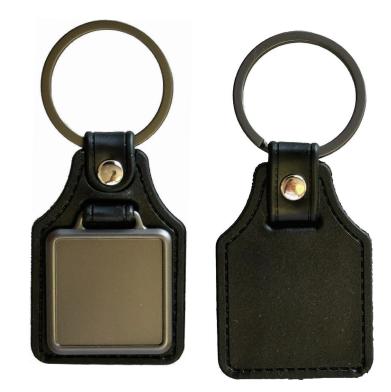

IMPORTANT Please send files without our colored guidelines. All text should be converted to outline.

| Job Title: | Product:<br>Square w/ Flap Keytag - CHSS   |
|------------|--------------------------------------------|
|            | PRODUCTION ITEMS MAY BE SLIGHTLY DIFFERENT |