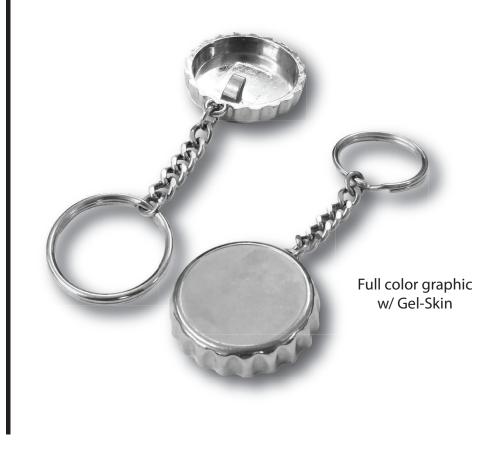

| Job Title: | Product: HD Bottle Cap - CHBC |
|------------|-------------------------------|
| Job Title. | Troduct. The bottle cap cribe |
|            |                               |

Orders@Openers.Beer Fax: 714-432-1957