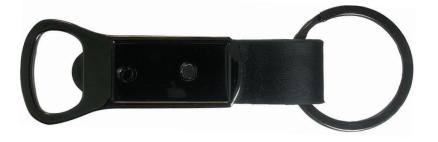

THIS ARTWORK IS APPROVED FOR:

| PRODUCTION |
|------------|
|------------|

• Gel-Skin

SAMPLE (Orders for 5000 units and up only)

w/ Gel-Skin

| Job Title: | Product: Bevtool Butterfly Opener - BTBL   |
|------------|--------------------------------------------|
|            | PRODUCTION ITEMS MAY BE SLIGHTLY DIFFERENT |