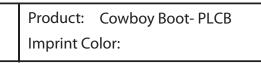

| Cowboy Boot template |                |
|----------------------|----------------|
| Cust:                | .75x.5 - Front |
| PO:                  |                |
| Units:               |                |
| Ship date:           |                |
|                      |                |