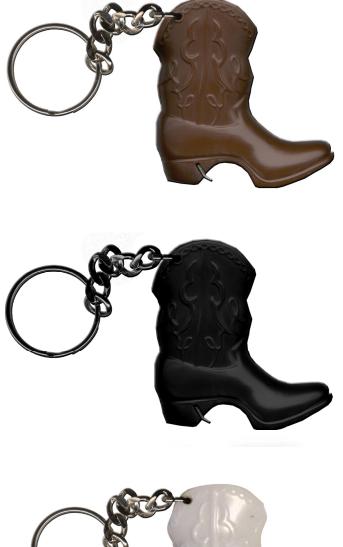

| Cowboy Boot template |                |
|----------------------|----------------|
| Cust:                | .75x.5 - Front |
| PO:                  |                |
| Units:               |                |
| Ship date:           |                |
|                      |                |