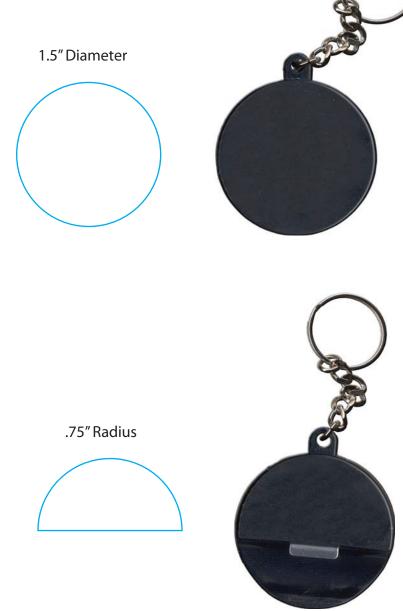

THIS ARTWORK IS APPROVED FOR:

SAMPLE (Orders for 5000 units and up only)

| Job Title: | Product: Hockey Puck -PLHP                 |
|------------|--------------------------------------------|
|            | Imprint color:                             |
|            | PRODUCTION ITEMS MAY BE SLIGHTLY DIFFERENT |