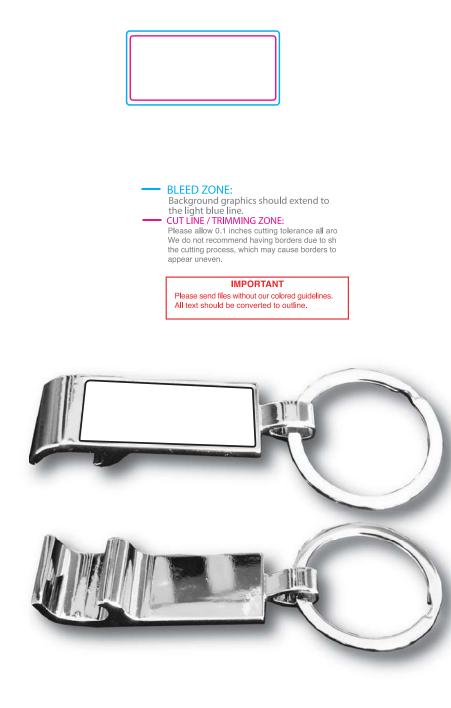

## Rectangle Keytag template

Cust: PO: Units: Ship date:

|  | PRODUCTION |
|--|------------|
|--|------------|

SAMPLE (Orders for 5000 units and up only)

| Job Title: | Product:                                   | Rect Bev Tool |  |
|------------|--------------------------------------------|---------------|--|
|            | PRODUCTION ITEMS MAY BE SLIGHTLY DIFFERENT |               |  |