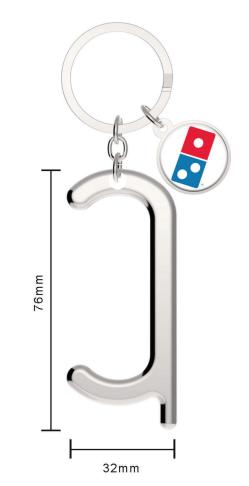

## **IMPORTANT**

Please send files without our colored guidelines. All text should be converted to outline.

Bijou - Additional

5mmx34mm

| Job Title: | Product: | Safety Key SK76 |
|------------|----------|-----------------|
|            |          |                 |