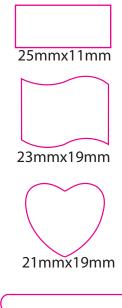

## **IMPORTANT**

Please send files without our colored guidelines. All text should be converted to outline.

Bijou - Additional

5mmx34mm

| Job Title: | Product: | Safety Key SK76 |
|------------|----------|-----------------|
|            |          |                 |