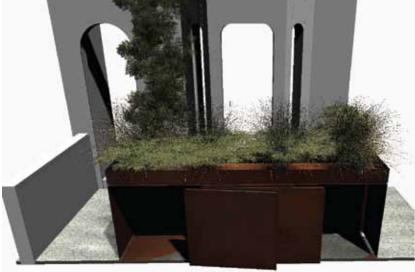

Elevation side view from step

Elevation street veiw

Model Plan top with additional planters

General Plan Sliding garden side doors

018\_Sample Bikebox

BB00 -100 \_BikeBox 04 06 2019 Drawing No.

Axonimetric open