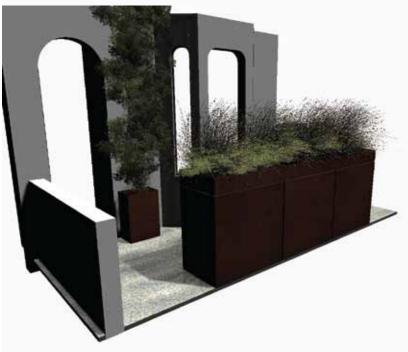

Elevation side view from step

Elevation street veiw

Model Plan top with additional planters

General Plan Sliding garden side doors

018\_Sample Bikebox

BB00 -100 \_BikeBox 04 06 2019 Drawing No.

Axonimetric open