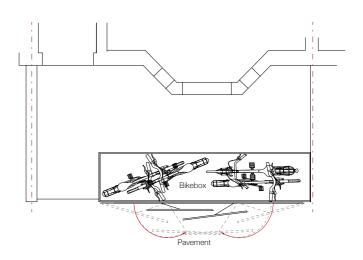

General Plan Opening pavement side

## Notes;

All site dimensions form Architect drawings. Layout of plan as agreed with front door layout. Actual hinge position may differ. Client responsible for site preparation and levelling of base and all finishes for the concrete surfaces, and pavements.