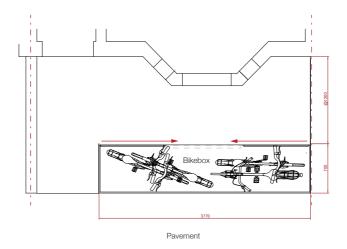

Elevation side view from step



Elevation street veiw





Model Plan top with additional planters



General Plan Sliding garden side doors

018\_Sample Bikebox

BB00 -100 \_BikeBox 04 06 2019 Drawing No.



Axonimetric open



General Plan Opening pavement side

## Notes;

All site dimensions form Architect drawings. Layout of plan as agreed with front door layout. Actual hinge position may differ. Client responsible for site preparation and levelling of base and all finishes for the concrete surfaces, and pavements.

Water for irrigation is strongly recommended, as is power source for future uses.

For Concept

Changes must be requested prrior to fabrication.

Date 04 06 2019 Scale A3 Drawn by LHF