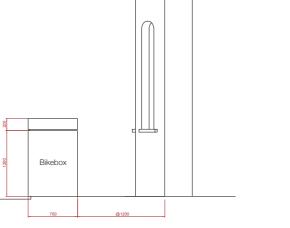

Elevation side view from step

Elevation street veiw

Model Plan top with additional planters

General Plan Sliding garden side doors

018\_Sample Bikebox

BB00 -100 \_BikeBox 04 06 2019 Drawing No.

Axonimetric open