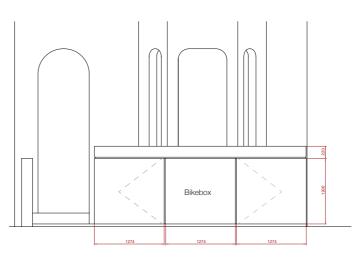

Elevation side view from step

Elevation street veiw

Model Plan top with additional planters

General Plan Sliding garden side doors

018\_Sample Bikebox

BB00 -100 \_BikeBox 04 06 2019 Drawing No.

Axonimetric open