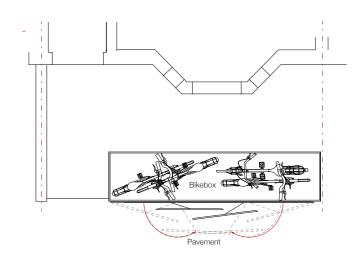

Model Plan top with additional planters

Option Plan01 Opening garden side doors

018\_Sample Bikebox Project

BB00 -100 \_BikeBox Drawing No.

Option Plan02 Opening pavement side

Notes; All site dimensions form Architect drawings. Layout of plan as agreed with front door layout. Actual hinge position may differ. Client responsible for site preparation and levelling of base and all finishes for the concrete surfaces, and pavements. Water for irrigation is strongly recommended, as is power source for future uses.