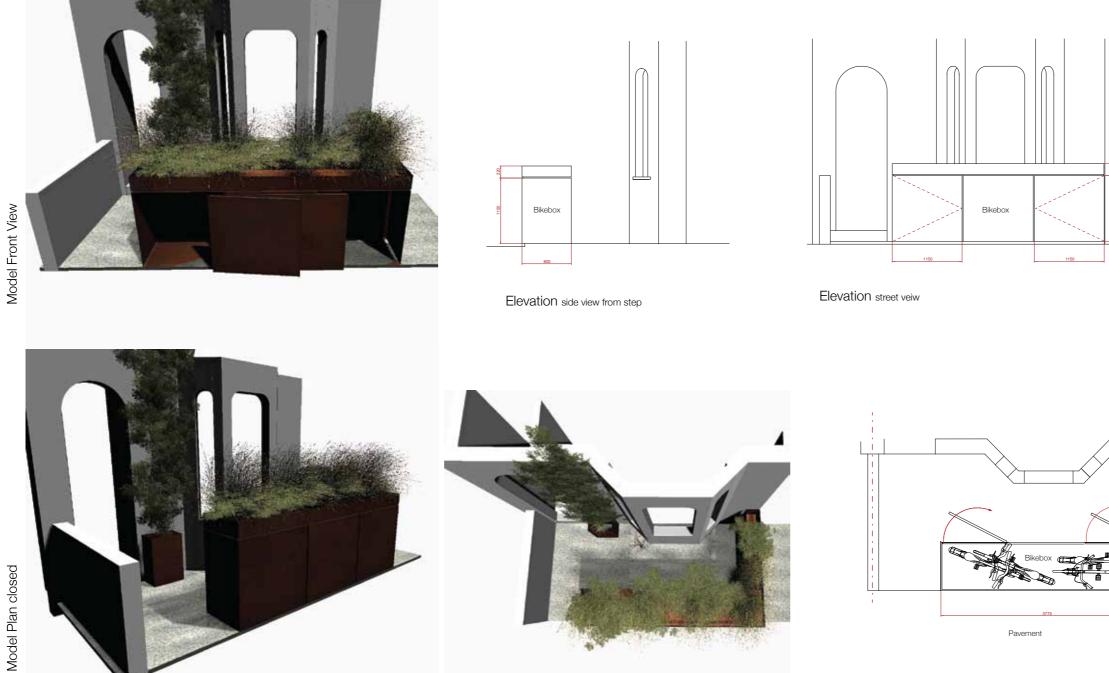

Model Plan top with additional planters

Option Plan01 Opening garden side doors

018\_Sample Bikebox Project

BB00 -100 \_BikeBox Drawing No.

Option Plan02 Opening pavement side

Notes; All site dimensions form Architect drawings. Layout of plan as agreed with front door layout. Actual hinge position may differ. Client responsible for site preparation and levelling of base and all finishes for the concrete surfaces, and pavements. Water for irrigation is strongly recommended, as is power source for future uses.