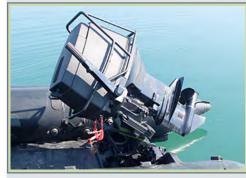

### AIR DROP WITH OBM MOUNTED TO TRANSOM

#### **IN-BOARD**

OBM change out OBM can be removed by single operator

Dewatering

Carried out without removal from transom