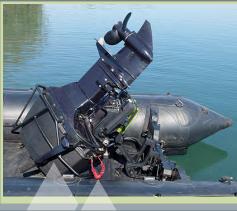

#### **REDUCES OPERATOR WORKLOAD** > **IMPROVES SAFETY**

- Transom Adaptor allowing single operator deployment and maintenance of OBM
- Allows aerial delivery & transport of CRRC with OBM fitted
- OBM changeout by single operator
- Inboard operator maintenance

#### Single crew operation

All function conducted by single operator