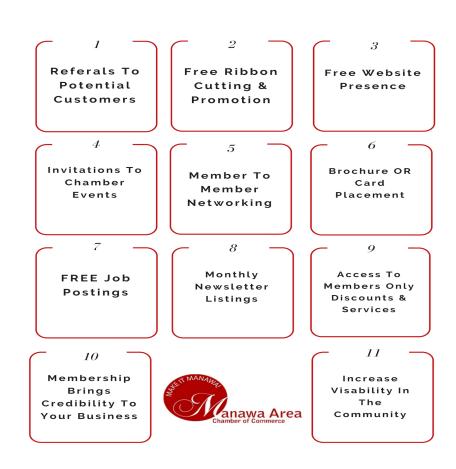

|
|                                                                                                                                                                                                                                   |
|                                                                                                                                                                                                                                   |

Online Membership Application & Payments Available at Manawachamber.org/membership-form

MANAWA CHAMBER OF COMMERCE

## MEMBERSHIP BENEFITS