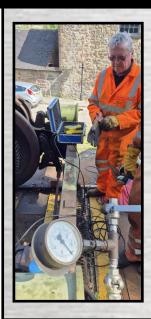

Our friends in the Netherlands have suggested a company there who can do the work for us.

We are making progress and our visit Blerick in the Netherlands, to assess the traction motors and parts there, is show on pages 4 and 5. Meanwhile, here are photos of work undertaken on the traction motors at Wirksworth, *taken by Anthony Pilkington*.

#### **Our visit to the Netherlands**

On the 10th of October, Paul and Graham visited the Werkgroep 1501 in the Netherlands.
Our hosts, Martin and Vasco, were fantastic.

All three traction motors were ex works when handed to the Werkgroep in the 1980s. They test ran with very acceptable resistance figures, especially given the 40 years they've been unused.

On the right you see some of the parts available for us to buy in addition to the traction motors.