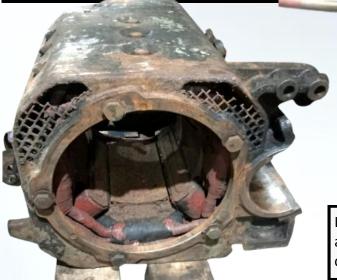

The Magnet of this machine which incidentally has reasonable resistance readings was further cleaned of rust and knackered varnish in preparation of laser ablation of the oxidised surface, Tony B and myself carefully made a good go at trialing different tools and methods on this highly important task to do carefully. The visible condition of the magnet internally is already vastly improved due to hours of hoovering and externally with years of grime previously removed. We have set up air extraction ducting and a fan. This work has identified a rehabilitation method that will see these traction motors prepped for varnish, without having to fully rewind them.

The plan at the minute is to carry on the careful removal of heavy oxidisation, endoscopic inspection within the voids of the poles, high pressure steam cleaning outside, laser ablation then another two weeks in an 100 degree oven, re-establish and modify the power cables. If all goes to plan we will then send it away for a high quality re varnish, then rebuild.

Left, a stripped traction motor magnet after turning over to commence internal cleaning.

Right, the opposite side of the magnet after mechanical cleaning prior to steam cleaning and laser ablation.

The visual condition of this 'least good' traction motor is apparent, especially compared to that in the Netherlands shown on pages 4 and 5. This one is in 'as used' condition and spent 30 years outdoors. Even so, we are encouraged by its condition, which suggests that the other motors on bogies 139 and 140 will be refurbishable.