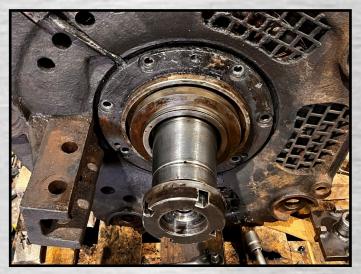

A start was made on carefully removing the traction motor end plate and bearing. This went exactly to plan with a slight bit of heat applied to the labyrinth seal to ease the work required by the fabricated 1/2 Whitworth jacking bolts. Once the labyrinth seal had come off the parallel part of the shaft, the endplate was rigged up from the telehandler and was carefully and effortlessly removed from the armature resulting in that traction motor fully stripped. We were all amazed at the condition of the main bearing and grease.

The bearing contained no damp damage whatsoever. It is a special one being of two parts, inner race and outer race plus rolling elements. Definitely a bearing that will have to be special order. I was truly astounded at the interface between the inner race and rolling element which has clearly done very little since installation. The dulling that occurs from the rollers on the inner race is minimal.

I used to cut SKF BOFA fan bearings open to establish root cause analysis upon failure on all BOFAs throughout the UK and I can tell you that a week of service would cause that level of dulling! Utmost care must be taken with these bearings as I do believe now that we ought to have them deep cleaned and assessed for reuse by SKF. Bearing quality was at its pinnacle at this time with no influence from lower quality materials.

Both bearings on this traction motor are good for thousands of hours, if required to go again. A future task will be to investigate the removal of the cooling fan, to enable us to see if cost effective repair of this armature is possible or it is a source of spares.