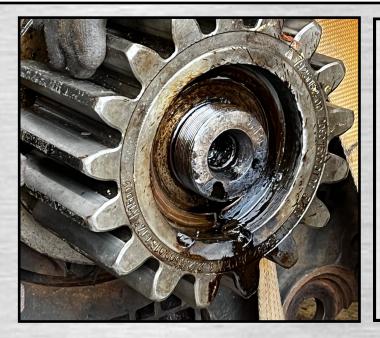

The Traction Motor Pinion Nut is secured by a dished locking washer, the locking is secured by deforming the periphery of the washer into machined locations around the outside diameter of the nut. The picture shows that the nut has been removed. Gentle heat was applied to assist removal of the nut once the locking locations had been released. A special castellated socket was made by Phil Stanbridge to fit in all four slots of the nut, then an impact wrench made for easy removal. Anthony Pilkington

The picture shows the drive end of the armature shaft after pinion removal. The nut was refurbished and has been refitted to protect the thread and to save it getting lost. The pinion was removed using a hydraulic pressure pump. Oil was pumped into internal oil -ways through a fitting on the end of the shaft to release it. Work can now continues on the Labyrinth seal. *Anthony Pilkington* 