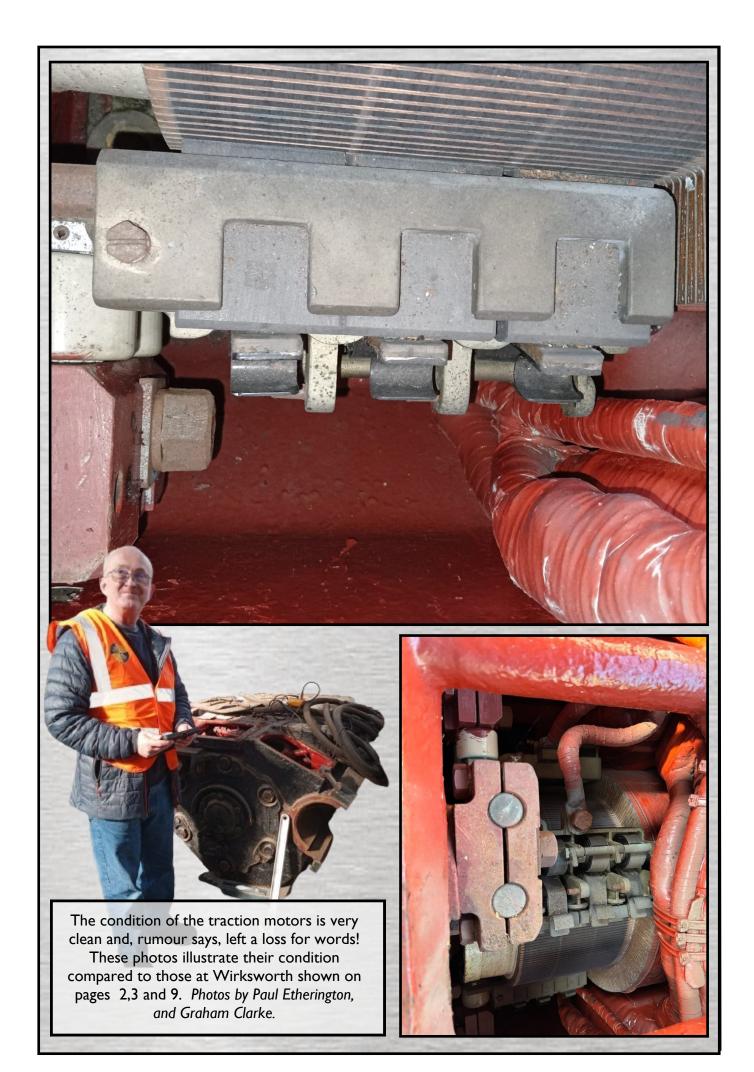

Left, a stripped traction motor magnet after turning over to commence internal cleaning.

Right, the opposite side of the magnet after mechanical cleaning prior to steam cleaning and laser ablation.

The visual condition of this 'least good' traction motor is apparent, especially compared to that in the Netherlands shown on pages 4 and 5. This one is in 'as used' condition and spent 30 years outdoors. Even so, we are encouraged by its condition, which suggests that the other motors on bogies 139 and 140 will be refurbishable.