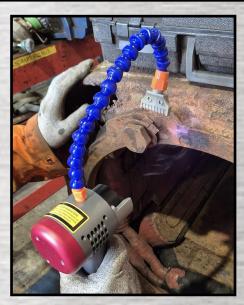

The Traction Motor Pinion Nut is secured by a dished locking washer, the locking is secured by deforming the periphery of the washer into machined locations around the outside diameter of the nut. The picture shows that the nut has been removed. Gentle heat was applied to assist removal of the nut once the locking locations had been released. A special castellated socket was made by Phil Stanbridge to fit in all four slots of the nut, then an impact wrench made for easy removal. Anthony Pilkington

The picture shows the drive end of the armature shaft after pinion removal. The nut was refurbished and has been refitted to protect the thread and to save it getting lost. The pinion was removed using a hydraulic pressure pump. Oil was pumped into internal oil -ways through a fitting on the end of the shaft to release it. Work can now continues on the Labyrinth seal. *Anthony Pilkington* 