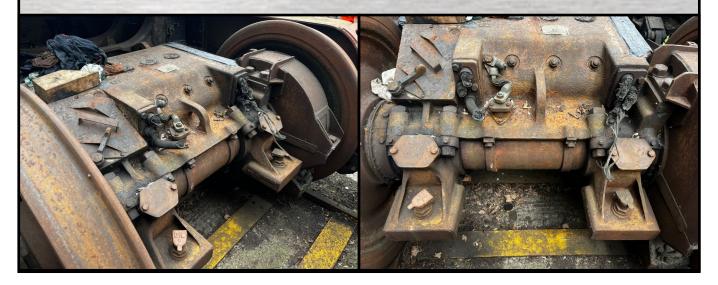

The Traction Motor Pinion Nut is secured by a dished locking washer, the locking is secured by deforming the periphery of the washer into machined locations around the outside diameter of the nut. The picture shows that the nut has been removed. Gentle heat was applied to assist removal of the nut once the locking locations had been released. A special castellated socket was made by Phil Stanbridge to fit in all four slots of the nut, then an impact wrench made for easy removal. Anthony Pilkington

The picture shows the drive end of the armature shaft after pinion removal. The nut was refurbished and has been refitted to protect the thread and to save it getting lost. The pinion was removed using a hydraulic pressure pump. Oil was pumped into internal oil -ways through a fitting on the end of the shaft to release it. Work can now continues on the Labyrinth seal. *Anthony Pilkington* 