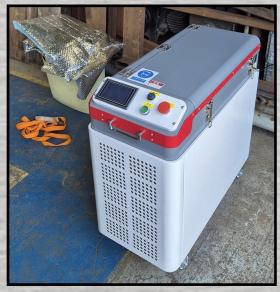

The first four photos along the bottom of these pages show brake tests on bogie 139.

The far right photos show the newly purchased laser rust and paint removing machine under test.

All, Mark Langley

Graham reports: In early September, electrical works included adapting our CXE3 relay test to include a loaded test of the snap switches on the top of the relays.