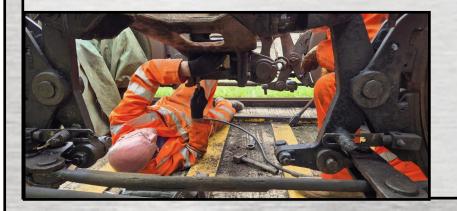

### Paul's report 24 Aug

Mick and Phil got stuck straight into brake shoe removal of bogie 139 in anticipation of fitting our compression load cells and undertaking many brake tests to back up or prove changes to the design specification of the EM2. There has been much background work done with the entire subject with some fantastic thought process going into it. We will transfer these to paper in due course for evaluation, but I can say the brake cylinders will be in a better position within the bogie, improving aesthetics, improving loading and unloading, and protecting them from the elements.

Whilst the brake shoe removal and assessment was going on, Tony B and Anthony got on with cleaning up the stripped traction motor and prepping it for the drive end to be stripped off for assessment.

I brought the load cells and the purchased 2400 bar hydraulic pump and I'm very happy with our purchases that increase our productivity and competence dramatically.