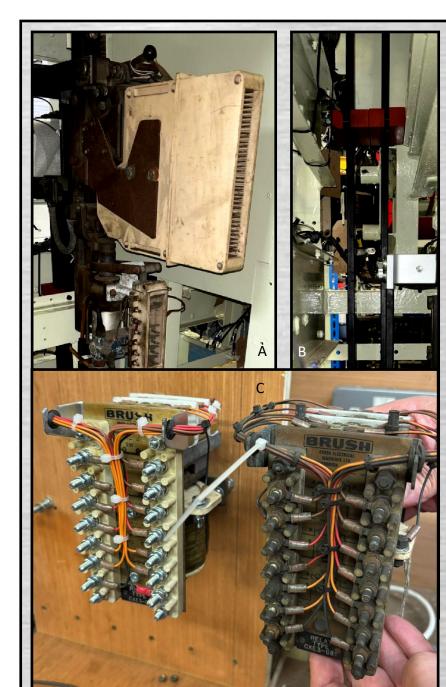

The cubicle is starting to look impressive, with refurbished and tested relays back in place. The quality of the cubicle work speaks for itself in pictures. We need to track down some replacement switches for the relays which is proving troublesome at the moment and as we would dearly like to replace like for like, the search goes on. *Photos: Graham Clarke.* 

With Phil's help I also managed to fit two motor contactors (marked A, left) and all the associated busbars and clamps (marked B, left). This was to prove everything fits okay and that we have everything we need, before all the kit is refurbished. There's nothing worse than finding out there's a problem later.

The photo left, (marked C), Stop Relay (STR) before and after example of the finished result on the left.