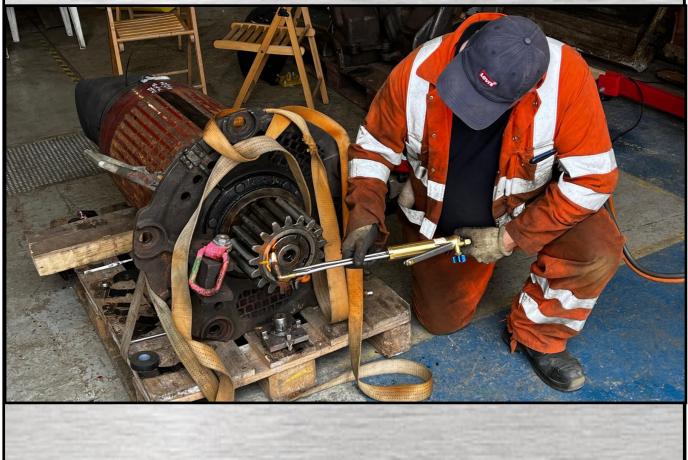

The Traction Motor Pinion Nut is secured by a dished locking washer, the locking is secured by deforming the periphery of the washer into machined locations around the outside diameter of the nut. The picture shows that the nut has been removed. Gentle heat was applied to assist removal of the nut once the locking locations had been released. A special castellated socket was made by Phil Stanbridge to fit in all four slots of the nut, then an impact wrench made for easy removal. Anthony Pilkington

The picture shows the drive end of the armature shaft after pinion removal. The nut was refurbished and has been refitted to protect the thread and to save it getting lost. The pinion was removed using a hydraulic pressure pump. Oil was pumped into internal oil -ways through a fitting on the end of the shaft to release it. Work can now continues on the Labyrinth seal. *Anthony Pilkington* 