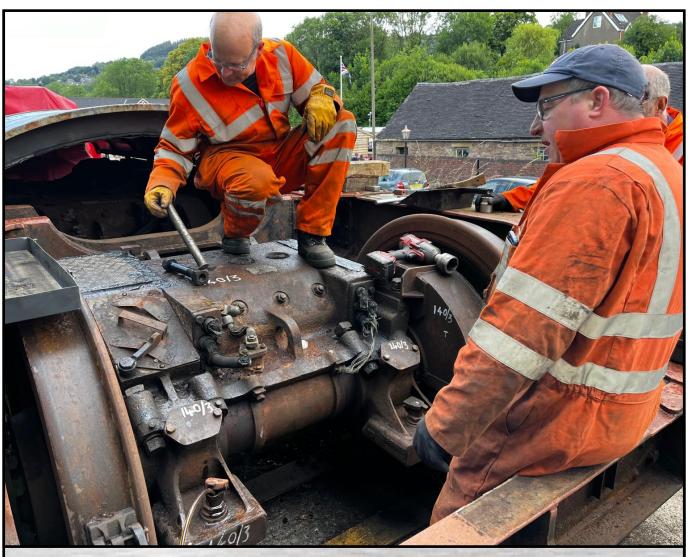

### Paul's report 24 Aug

Mick and Phil got stuck straight into brake shoe removal of bogie 139 in anticipation of fitting our compression load cells and undertaking many brake tests to back up or prove changes to the design specification of the EM2. There has been much background work done with the entire subject with some fantastic thought process going into it. We will transfer these to paper in due course for evaluation, but I can say the brake cylinders will be in a better position within the bogie, improving aesthetics, improving loading and unloading, and protecting them from the elements.

Whilst the brake shoe removal and assessment was going on, Tony B and Anthony got on with cleaning up the stripped traction motor and prepping it for the drive end to be stripped off for assessment.

I brought the load cells and the purchased 2400 bar hydraulic pump and I'm very happy with our purchases that increase our productivity and competence dramatically.