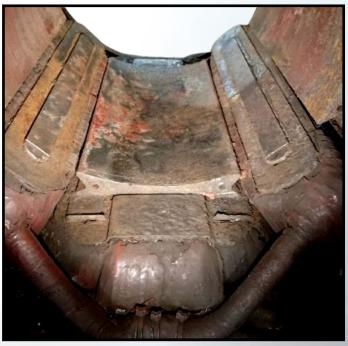

The Magnet of this machine which incidentally has reasonable resistance readings was further cleaned of rust and knackered varnish in preparation of laser ablation of the oxidised surface, Tony B and myself carefully made a good go at trialing different tools and methods on this highly important task to do carefully. The visible condition of the magnet internally is already vastly improved due to hours of hoovering and externally with years of grime previously removed. We have set up air extraction ducting and a fan. This work has identified a rehabilitation method that will see these traction motors prepped for varnish, without having to fully rewind them.

The plan at the minute is to carry on the careful removal of heavy oxidisation, endoscopic inspection within the voids of the poles, high pressure steam cleaning outside, laser ablation then another two weeks in an 100 degree oven, re-establish and modify the power cables. If all goes to plan we will then send it away for a high quality re varnish, then rebuild.