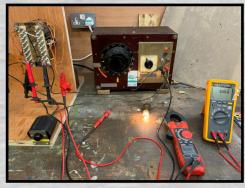

The dynameters are thankfully perfect for the task giving us some reliable data plus educating us on the improvements required to our system prior to sending the dynameters off for calibration testing. Phil, Paul H and Mark ran three tests on three wheels giving us some repeatable results that is going to accurately prove what the EM2 brake system was actually capable of. As can be guessed it was a trial day with many brake applications which did bed the whole system into operating condition. We have purchased a separate air pressure regulator to enable very stable air pressure during testing. We have also purchased new seals for the air pipes to minimise any air leakage. These purchases will improve our accuracy of results and give the brake system more exercise.