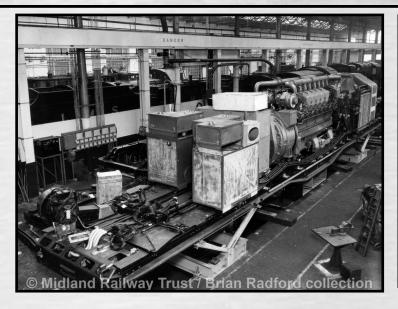

Our friends in the Netherlands have suggested a company there who can do the work for us.

We are making progress and our visit Blerick in the Netherlands, to assess the traction motors and parts there, is show on pages 4 and 5. Meanwhile, here are photos of work undertaken on the traction motors at Wirksworth, *taken by Anthony Pilkington*.

#### **Our visit to the Netherlands**

On the 10th of October, Paul and Graham visited the Werkgroep 1501 in the Netherlands.
Our hosts, Martin and Vasco, were fantastic.

All three traction motors were ex works when handed to the Werkgroep in the 1980s. They test ran with very acceptable resistance figures, especially given the 40 years they've been unused.

On the right you see some of the parts available for us to buy in addition to the traction motors.