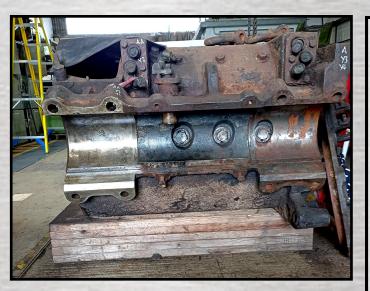

The cubicle is starting to look impressive, with refurbished and tested relays back in place. The quality of the cubicle work speaks for itself in pictures. We need to track down some replacement switches for the relays which is proving troublesome at the moment and as we would dearly like to replace like for like, the search goes on. *Photos: Graham Clarke.* 

With Phil's help I also managed to fit two motor contactors (marked A, left) and all the associated busbars and clamps (marked B, left). This was to prove everything fits okay and that we have everything we need, before all the kit is refurbished. There's nothing worse than finding out there's a problem later.

The photo left, (marked C), Stop Relay (STR) before and after example of the finished result on the left.