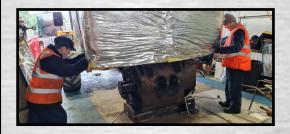

Our friends in the Netherlands have suggested a company there who can do the work for us.

We are making progress and our visit Blerick in the Netherlands, to assess the traction motors and parts there, is show on pages 4 and 5. Meanwhile, here are photos of work undertaken on the traction motors at Wirksworth, *taken by Anthony Pilkington*.

#### **Our visit to the Netherlands**

On the 10th of October, Paul and Graham visited the Werkgroep 1501 in the Netherlands.
Our hosts, Martin and Vasco, were fantastic.

All three traction motors were ex works when handed to the Werkgroep in the 1980s. They test ran with very acceptable resistance figures, especially given the 40 years they've been unused.