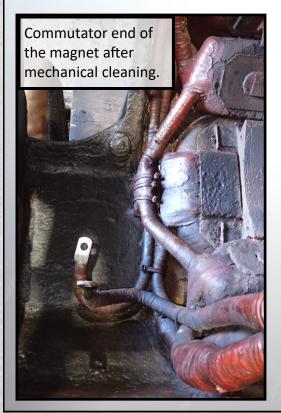

Left, a stripped traction motor magnet after turning over to commence internal cleaning.

Right, the opposite side of the magnet after mechanical cleaning prior to steam cleaning and laser ablation.

The visual condition of this 'least good' traction motor is apparent, especially compared to that in the Netherlands shown on pages 4 and 5. This one is in 'as used' condition and spent 30 years outdoors. Even so, we are encouraged by its condition, which suggests that the other motors on bogies 139 and 140 will be refurbishable.