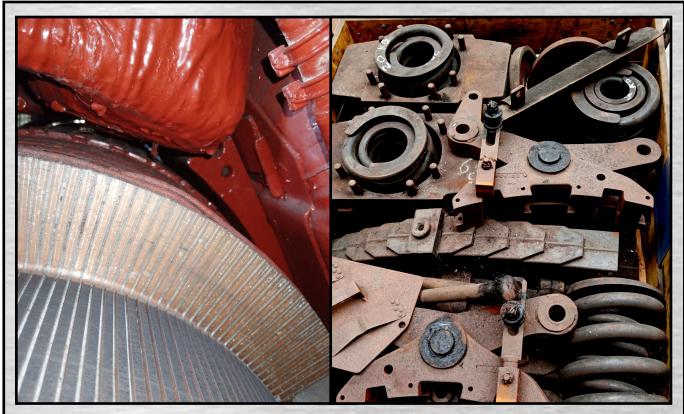

On the right you see some of the parts available for us to buy in addition to the traction motors.

Left, a stripped traction motor magnet after turning over to commence internal cleaning.

Right, the opposite side of the magnet after mechanical cleaning prior to steam cleaning and laser ablation.

The visual condition of this 'least good' traction motor is apparent, especially compared to that in the Netherlands shown on pages 4 and 5. This one is in 'as used' condition and spent 30 years outdoors. Even so, we are encouraged by its condition, which suggests that the other motors on bogies 139 and 140 will be refurbishable.