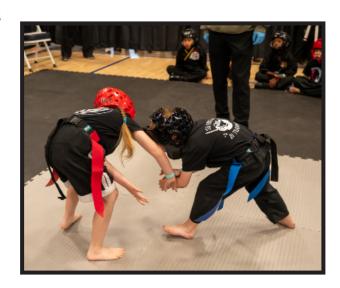

Flag-7: 10-11yrs Boys

CHESS SPARRING DIVISIONS

CHESS-1 9- M/F

CHESS-2 10-13 M/F

CHESS-3 14-17 M/F

#### CHESS SPARRING DIVISION

| Div#    | Age   | Style | Rank      | Gender |
|---------|-------|-------|-----------|--------|
| Chess-1 | 9-    | ALL   | All Ranks | M/F    |
| Chess-1 | 10-13 | ALL   | All Ranks | M/F    |
| Chess-1 | 14-17 | ALL   | All Ranks | M/F    |