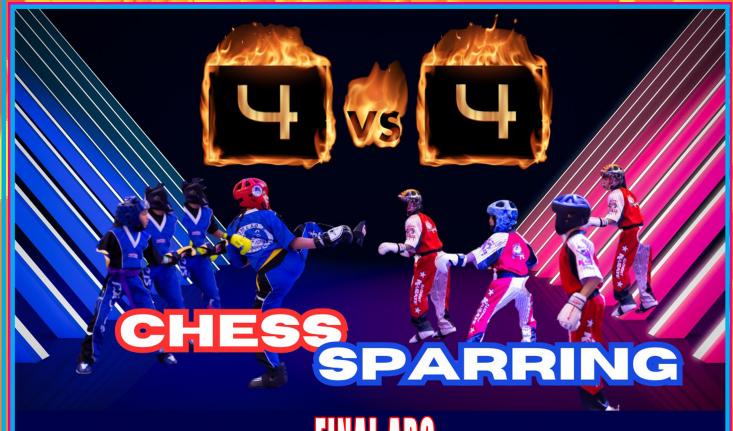

\*Chess Sparring

Flag-7: 10-11yrs Boys

CHESS SPARRING DIVISIONS

CHESS-1 9- M/F

CHESS-2 10-13 M/F

CHESS-3 14-17 M/F

# **FINAL ARC**

ONLY THE SHARPEST MINDS SURVIVE.

STEP INTO THE ARENA WHERE EVERY MOVE IS A CLASH OF DESTINIES !

LEAGUE FINALS XXI UNLEASHES THE ULTIMATE CHESS SPARRING BATTLES - FAST-PACED, HIGH-PRESSURE, AND STRAIGHT OUT OF AN ANIME SHOWDOWN.

THIS ISN'T YOUR AVERAGE BOARD GAME. THIS IS A BATTLEFIELD OF BRAINS, WHERE EACH PIECE MOVES WITH PURPOSE AND POWER.

TIME IS SHORT. TENSION IS SKY-HIGH. RIVALRIES IGNITE.

Watch as our warriors channel their inner tactician, unleashing strategies like special attacks

KING'S GAMBIT! ROOK BLITZ! THE SILENT MATE!

WHO WILL UNLOCK THEIR FINAL FORM AND SEIZE VICTORY ?

THIS IS CHESS. THIS IS WAR. THIS IS CHESS SPARRING IN LEAGUE FINALS XXI !!

#### CHESS SPARRING DIVISION

| Div#    | Age   | Style | Rank      | Gender |
|---------|-------|-------|-----------|--------|
| Chess-1 | 9-    | ALL   | All Ranks | M/F    |
| Chess-1 | 10-13 | ALL   | All Ranks | M/F    |
| Chess-1 | 14-17 | ALL   | All Ranks | M/F    |