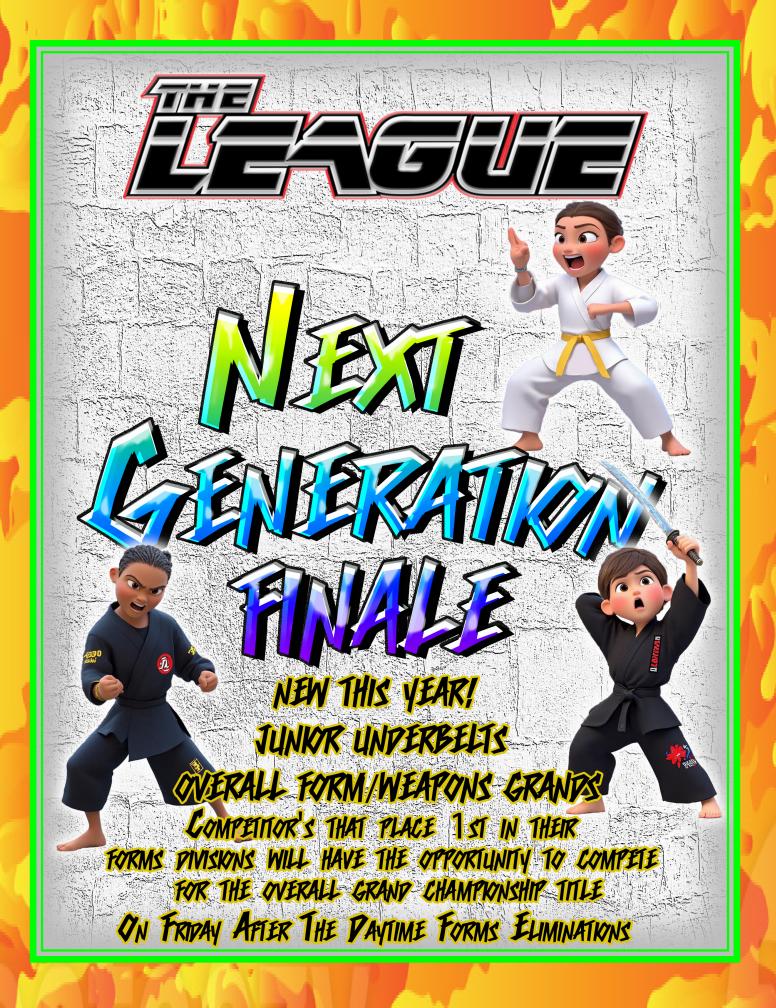

| M      |
| RCS-24 | 8-9   | Adv. | F      |
| RCS-25 | 10-11 | Adv. | M      |
| RCS-26 | 10-11 | Adv. | F      |
| RCS-27 | 12-13 | Adv. | M      |
| RCS-28 | 12-13 | Adv. | F      |
| RCS-29 | 14-17 | Adv. | M      |
| RCS-30 | 14-17 | Adv  | F      |

#### ROYAL CUP SPARRING (BLACK BELT RANK)

|        | 1     |      |        |  |
|--------|-------|------|--------|--|
| Div#   | Age   | Rank | Gender |  |
| RCS-31 | 7-    | Blk. | M      |  |
| RCS-32 | 7-    | Blk. | F      |  |
| RCS-33 | 8-9   | Blk. | M      |  |
| RCS-34 | 8-9   | Blk. | F      |  |
| RCS-35 | 10-11 | Blk. | M      |  |
| RCS-36 | 10-11 | Blk. | F      |  |
| RCS-37 | 12-13 | Blk. | M      |  |
| RCS-38 | 12-13 | Blk. | F      |  |
| RCS-39 | 14-17 | Blk. | M      |  |
| RCS-40 | 14-17 | Blk. | F      |  |







# **Under Belt Kata Divisions**

|              |            | TRADITIONAL            | . KATA            |                            |
|--------------|------------|------------------------|-------------------|----------------------------|
| Div#         | Age        | Style                  | Rank              | Gender                     |
| K-1          | 5-         | All Styles             | All Ranks         | boys / girls               |
| K-2          | 6-7        | Ken/Kaju               | Nov               | boys / girls               |
| K-3          | 6-7        | Ken/Kaju               | Int               | boys / girls               |
| K-4          | 6-7        | Ken/Kaju               | Adv               | boys / girls               |
| K-5          | 6-7        | J/K/O/T