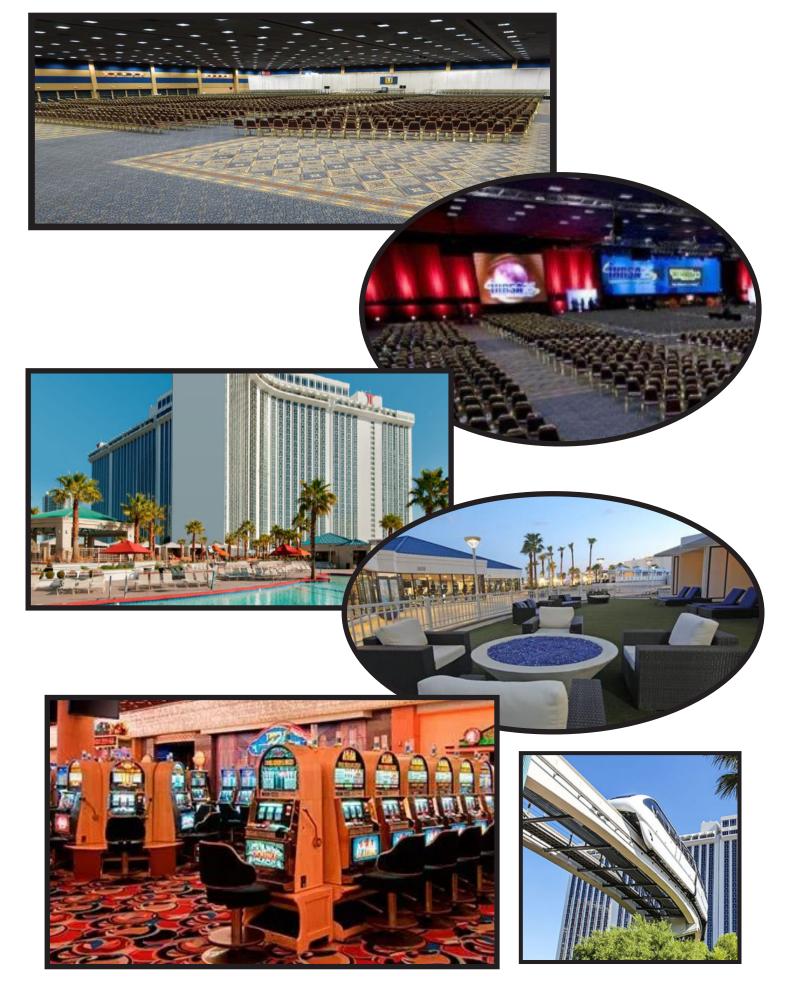

LAS VEGAS is a City built on Hopes, Dreams, and a little bit of Crazy. "Sin City is known for it's gleaming Neon Lights, Iuxurious Mega Resorts, High Roller Gambling, High End Dining options, and notable Celebrity Shows & Musicals. With all these entertainment options The LEAGUE FINALS has evolved into an intriguing Competition Vacation Destination for the entire Family!!

The Westgate Resort Casino is at the Northern point of the Las Vegas strip. Formerly known as the International Hotel, this landmark began the era of mega-resorts in the early 1970's. Resort guests will enjoy the convenience of being one block from the Las Vegas strip, spacious and renovated rooms, a vitalizing swimming pool & cabana area, the most iconic Sports Book in the area, and an onsite Monorail stop for easy access to other destinations on the Las Vegas strip.