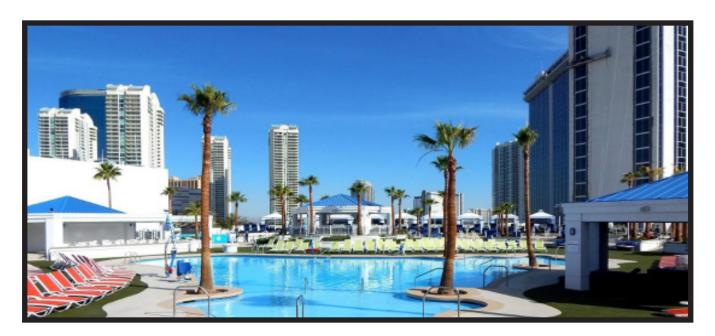

The Westgate Resort Casino is at the Northern point of the Las Vegas strip. Formerly known as the International Hotel, this landmark began the era of mega-resorts in the early 1970's. Resort guests will enjoy the convenience of being one block from the Las Vegas strip, spacious and renovated rooms, a vitalizing swimming pool & cabana area, the most iconic Sports Book in the area, and an onsite Monorail stop for easy access to other destinations on the Las Vegas strip.