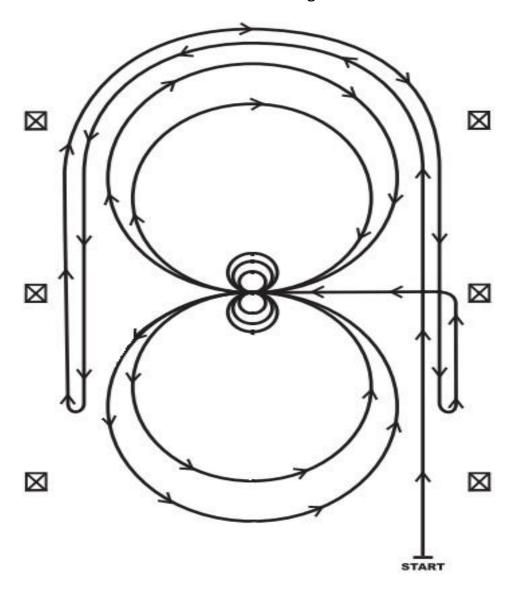

## 2022 USWRCA Reining Pattern

- 1. Beginning, lope straight up the right side of the arena, circle the top of the arena run straight down the opposite or left side of the arena past the center mark and do a right rollback—no hesitation.
- 2. Continue straight up the left side of the arena circle back around the top of the arena run straight down the right side of the arena past the center marker and do a left rollback—no hesitation.
- 3. Continue up the right side of the arena to the center marker, at the center marker the horse should be on the left lead and complete two circles to the left, one large fast and one small slow. Change lead at the center of the arena
- 4. Complete two circles to the right, one large fast and one small slow. Stop at center. Hesitate
- 5. Complete three spins to the left. Hesitate.
- 6. Complete three spins to the right. Hesitate to demonstrate completion of the pattern