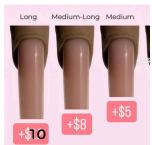

| Gei        | 3                | 10    |       |
|------------|------------------|-------|-------|
|            | A LA CARTE       |       |       |
|            |                  | Hands | Feet  |
| Reg. Polis | h Change         | 12    | 18    |
| Gel Polish | Change           | 20+   | 30    |
| Add Gel P  | olish            | +17   | +20   |
| Add Dazz   | le Dry           | 6     |       |
| Paraffin T | reatment         | 10    |       |
| Add Callu  | s Treatment      | 7     |       |
| Shiny Buf  | f                | 5 ea  | ١.    |
| Matte Top  | ocoat            | 5     |       |
| Extra Len  | gth              | 5+    |       |
| Extra Mas  | ssage            | 1.50  | )/Min |
| Shoulder/  | Leg Massage Only | 1.50  | )/Min |
| Nail Repai | ir               | 5+    |       |