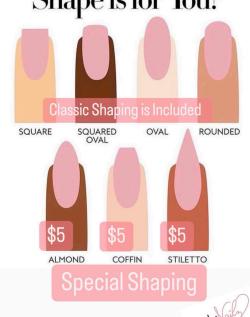

Special Shaping/ Reshaping 5+

\*New shape, or cut down and reshaping for the same special shape or a different special or different shape,that requires A LOT more filing\*

Almond, Coffin, Stiletto\*

Fairy Dust / Chrome 8+

## Which Nail Shape is for You?