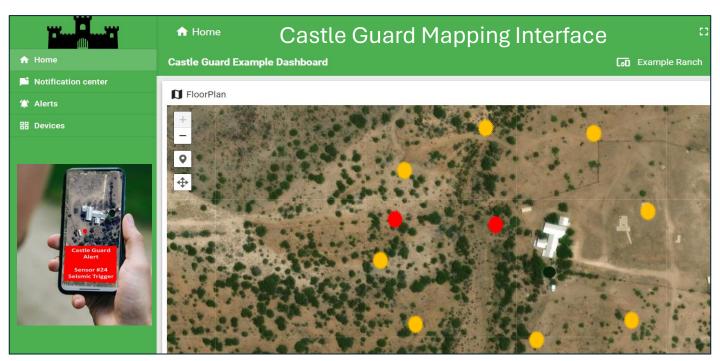

- A wireless alert is sent to the gateway and displayed on the interactive Castle Guard mapping system.
- The homeowner is alerted via email whenever a sensor is activated.
- Emails may also be sent to Law Enforcement if desired.