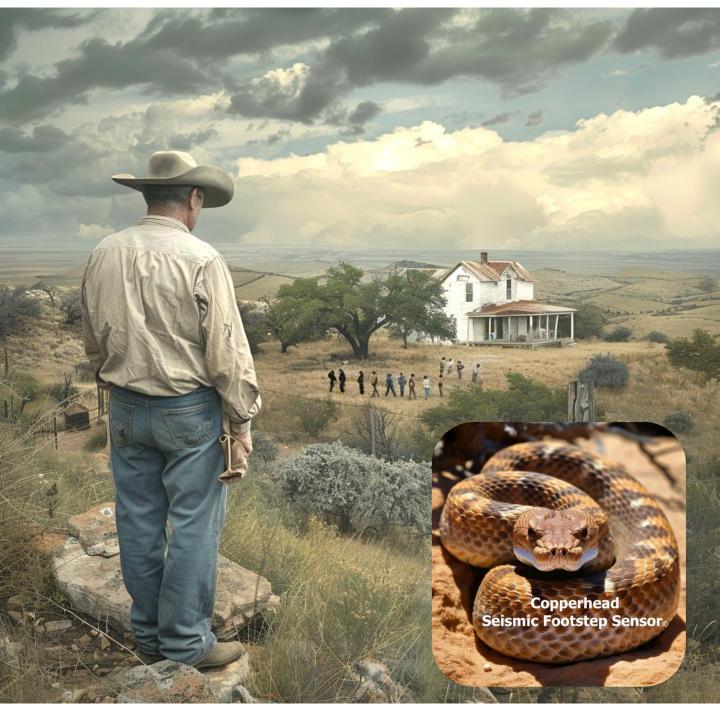

## Castle Guard:

Offers a wireless sensor solution for ranchers and estate owners living in remote areas.

The Copperhead seismic footstep sensor detects subjects approaching the homestead before they become a threat to the homeowner.