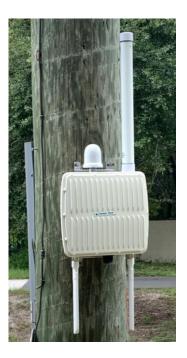

- A wireless alert is sent to the gateway and displayed on the interactive Castle Guard mapping system.
- The homeowner is alerted via email whenever a sensor is activated.
- Emails may also be sent to Law Enforcement if desired.