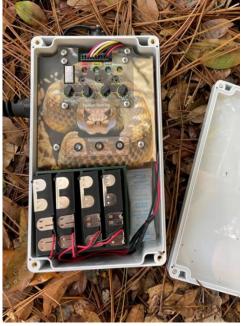

## Castle Guard:

Offers a wireless sensor solution for ranchers and estate owners living in remote areas.

The Copperhead seismic footstep sensor detects subjects approaching the homestead before they become a threat to the homeowner.