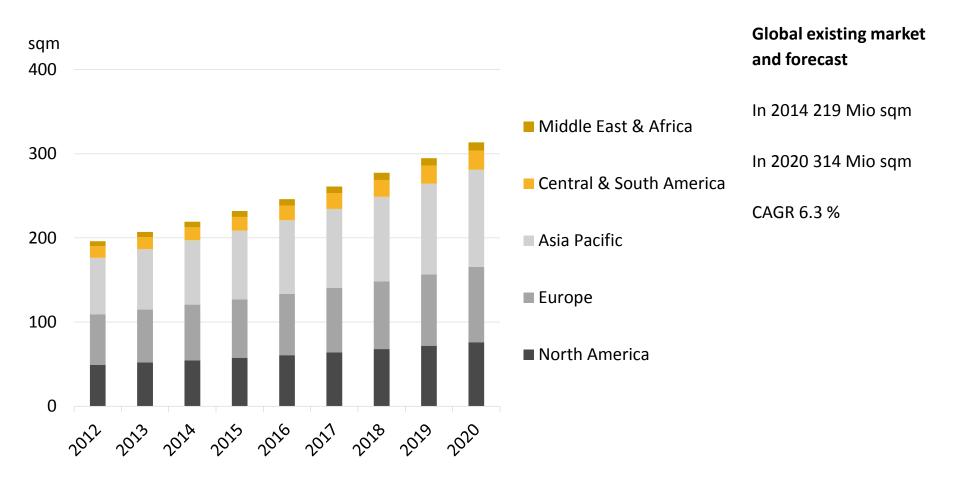

### GLOBAL RAINSCREEN CLADDING MARKET ESTIMATES AND FORECAST, 2012 - 2020

All datas shown are base on the report. Rainscreen Cladding Market Analysis 2015 to 2022.

Grand View Research, Inc.

28 2nd Street, Suite 3036, San Francisco, CA 94105,

**United States** 

Phone: +1-415-349-0058 or 1-888-202-9519