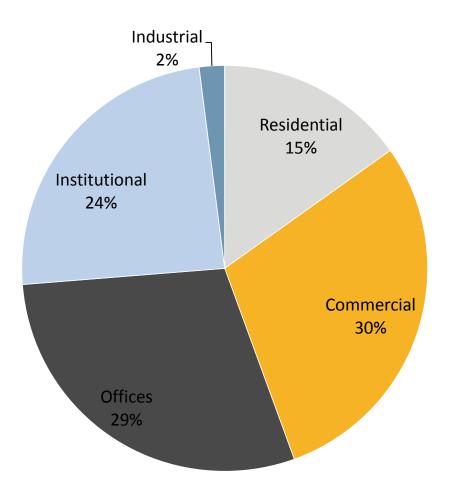

inscreen Cladding Market by Application 2014</u>
- North America Cladding Market Estimates and Forecast 2012 2020
- Europe Cladding Market Estimates and Forecast 2012 2020
- Asia Pacific Cladding Market Estimates and Forecast 2012 2020
- <u>Central & South America Cladding Market Estimates and Forecast 2012 2020</u>
- Middle East & Africa Cladding Market Estimates and Forecast 2012 2020

All datas shown are base on the report. Rainscreen Cladding Market Analysis 2015 to 2022.

Grand View Research, Inc.

28 2nd Street, Suite 3036, San Francisco, CA 94105,

**United States** 

Phone: +1-415-349-0058 or 1-888-202-9519

Email: sales@grandviewresearch.com



### GLOBAL RAINSCREEN CLADDING MARKET ESTIMATES AND FORECAST, 2012 - 2020





### GLOBAL RAINSCREEN CLADDING MARKET BY APPLICATION 2014





#### North America

| In Mio sqm | 2012 | 2013 | 2014 | 2015 | 2016 | 2017 | 2018 | 2019 | 2020 | CAGR |
|------------|------|------|------|------|------|------|------|------|------|------|
| U.S.       | 38.4 | 40.4 | 42.5 | 44.8 | 47.2 | 49.8 | 52.7 | 55.7 | 58.9 | 5.7% |
| Canada     | 7.4  | 7.8  | 8.2  | 8.7  | 9.2  | 9.8  | 10.4 | 11.0 | 11.7 | 6.2% |
| Mexico     | 3.4  | 3.6  | 3.8  | 4.0  | 4.3  | 4.5  | 4.8  | 5.1  | 5.4  | 6.0% |
| Total      | 49.2 | 51.8 | 54.6 | 57.5 | 60.7 | 64.1 | 67.8 | 71.8 | 76.0 | 5.8% |



#### Europe

1

| In Mio sqm | 2012 | 2013 | 2014 | 2015 | 2016 | 2017 | 2018 | 2019 | 2020 | CAGR |
|------------|------|------|------|------|------|------|------|------|------|------|
| Germany    | 12.6 | 13.2 | 13.8 | 14.4 | 15.1 | 15.9 | 16.6 | 17.5 | 18.4 |