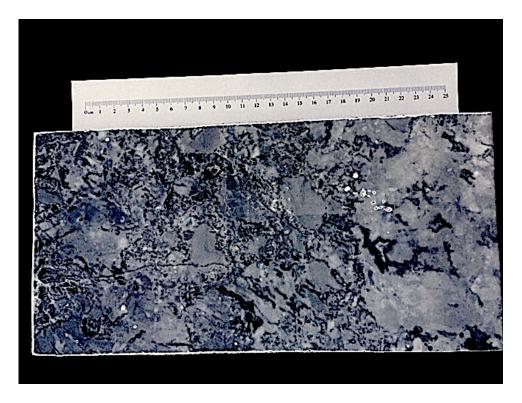

**Figure 1**: Example of marble-like pattern by mixing colors in the extruder.

**Figure 2:** Example of marble pattern made by UV-printing the cement plate.

**Figure 3:** Example of marble-like pattern by mixing colors in the extruder.

**Figure 7:** Example of marble-like pattern by mixing colors in the extruder.

Figure 8: Example of marble-like pattern by mixing colors in the extruder.

**Figure 9:** Example of marble pattern made by UV-printing the cement plate.