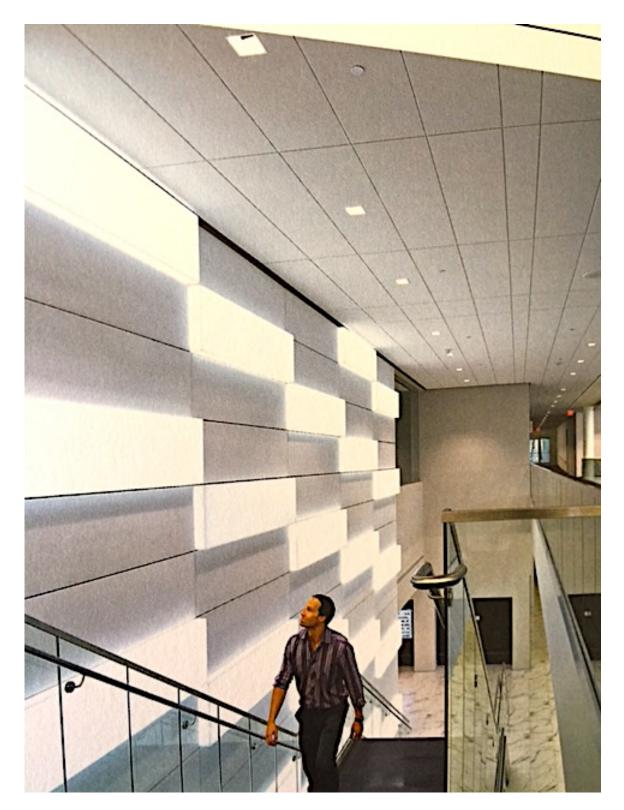

**Figure 22:** Example of wall cladding on building façade.

Figure 23: Example of wall cladding on building façade.

Figure 24: Example of wall cladding on building façade.

Figure 25: Example of interior wall cladding.