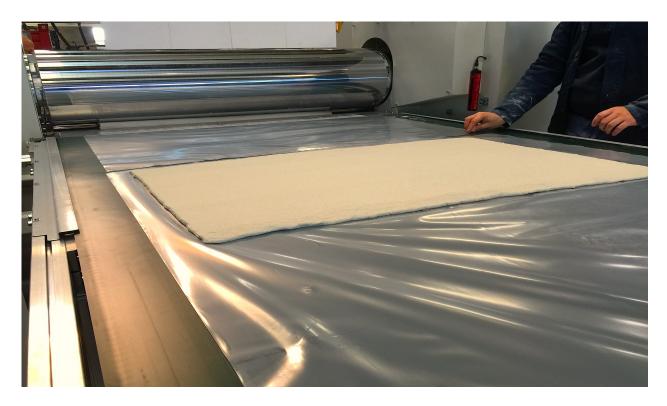

Figure 18: Cement panel produced on the pilot line.

Figure 19: Example of cement panel produced on the pilot line.

Figure 20: Example of wall cladding on building façade.

Figure 21: Example of wall cladding on building façade.