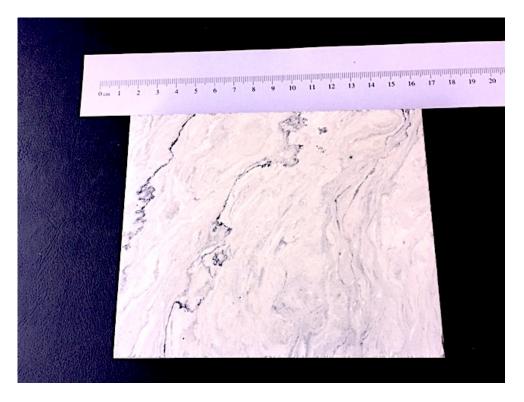

**Figure 4:** Example of marble pattern made by UV-printing the cement plate.

**Figure 5:** Example of marble pattern made by UV-printing the cement plate.

**Figure 6:** Example of marble pattern made by UV-printing the cement plate.