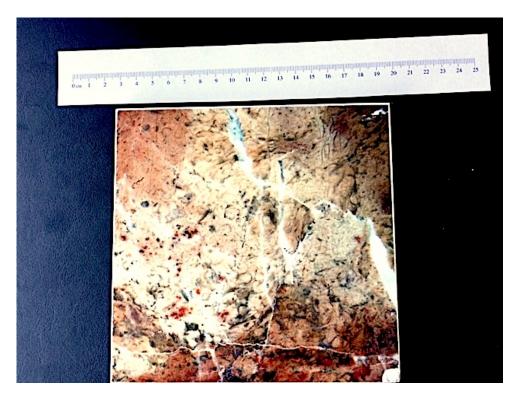

**Figure 4:** Example of marble pattern made by UV-printing the cement plate.

**Figure 5:** Example of marble pattern made by UV-printing the cement plate.

**Figure 6:** Example of marble pattern made by UV-printing the cement plate.

**Figure 7:** Example of marble-like pattern by mixing colors in the extruder.

Figure 8: Example of marble-like pattern by mixing colors in the extruder.

**Figure 9:** Example of marble pattern made by UV-printing the cement plate.