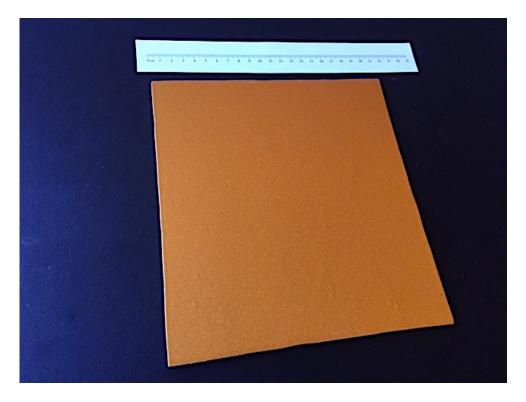

**Figure 1**: Example of marble-like pattern by mixing colors in the extruder.

**Figure 2:** Example of marble pattern made by UV-printing the cement plate.

**Figure 3:** Example of marble-like pattern by mixing colors in the extruder.