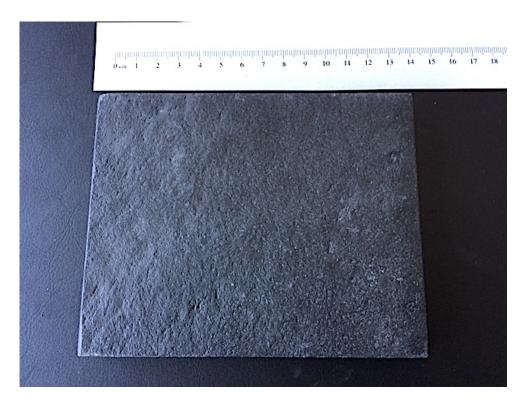

**Figure 4:** Example of marble pattern made by UV-printing the cement plate.

**Figure 5:** Example of marble pattern made by UV-printing the cement plate.

**Figure 6:** Example of marble pattern made by UV-printing the cement plate.