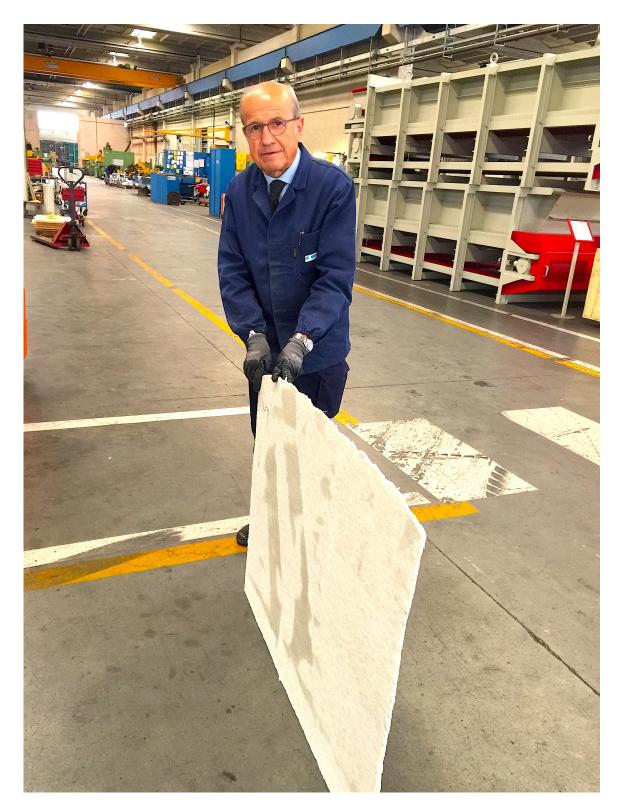

Figure 18: Cement panel produced on the pilot line.

Figure 19: Example of cement panel produced on the pilot line.

Figure 20: Example of wall cladding on building façade.

Figure 21: Example of wall cladding on building façade.