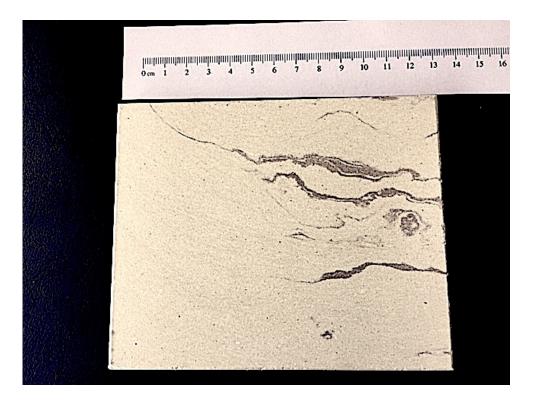

**Figure 4:** Example of marble pattern made by UV-printing the cement plate.

**Figure 5:** Example of marble pattern made by UV-printing the cement plate.

**Figure 6:** Example of marble pattern made by UV-printing the cement plate.

**Figure 7:** Example of marble-like pattern by mixing colors in the extruder.

Figure 8: Example of marble-like pattern by mixing colors in the extruder.

**Figure 9:** Example of marble pattern made by UV-printing the cement plate.