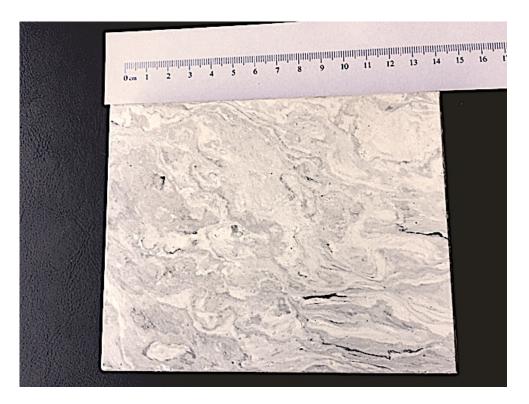

**Figure 1**: Example of marble-like pattern by mixing colors in the extruder.

**Figure 2:** Example of marble pattern made by UV-printing the cement plate.

**Figure 3:** Example of marble-like pattern by mixing colors in the extruder.

**Figure 7:** Example of marble-like pattern by mixing colors in the extruder.

Figure 8: Example of marble-like pattern by mixing colors in the extruder.

**Figure 9:** Example of marble pattern made by UV-printing the cement plate.