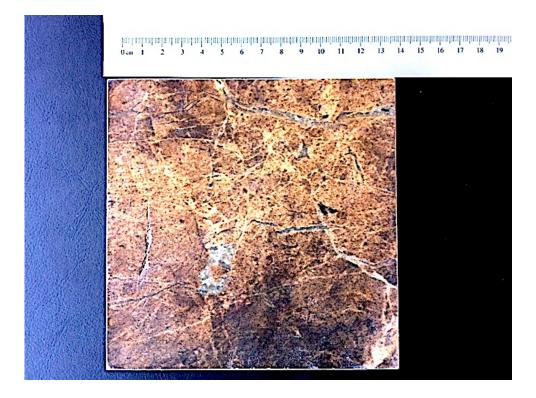

**Figure 1**: Example of marble-like pattern by mixing colors in the extruder.

**Figure 2:** Example of marble pattern made by UV-printing the cement plate.

**Figure 3:** Example of marble-like pattern by mixing colors in the extruder.