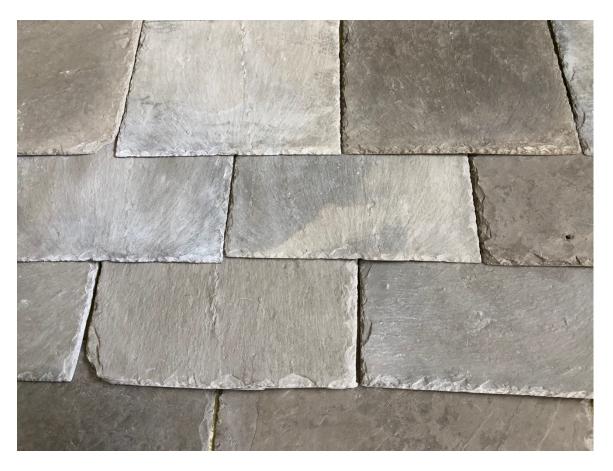

**Figure 18:** Example of slate roofing tiles made from extruded wall cladding.

**Figure 19:** Example of slate roofing tiles made from extruded wall cladding.

**Figure 20:** Example of slate roofing tiles made from extruded wall cladding.