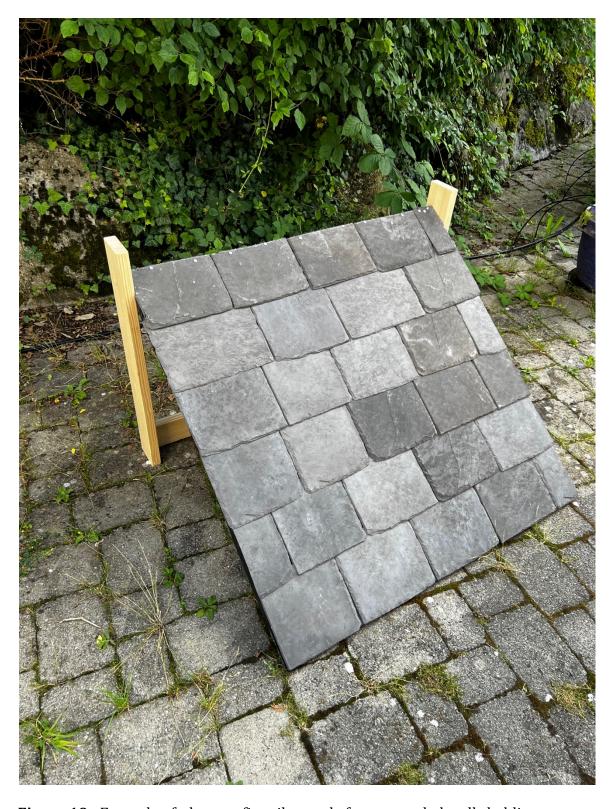

**Figure 18:** Example of slate roofing tiles made from extruded wall cladding.

**Figure 19:** Example of slate roofing tiles made from extruded wall cladding.

**Figure 20:** Example of slate roofing tiles made from extruded wall cladding.