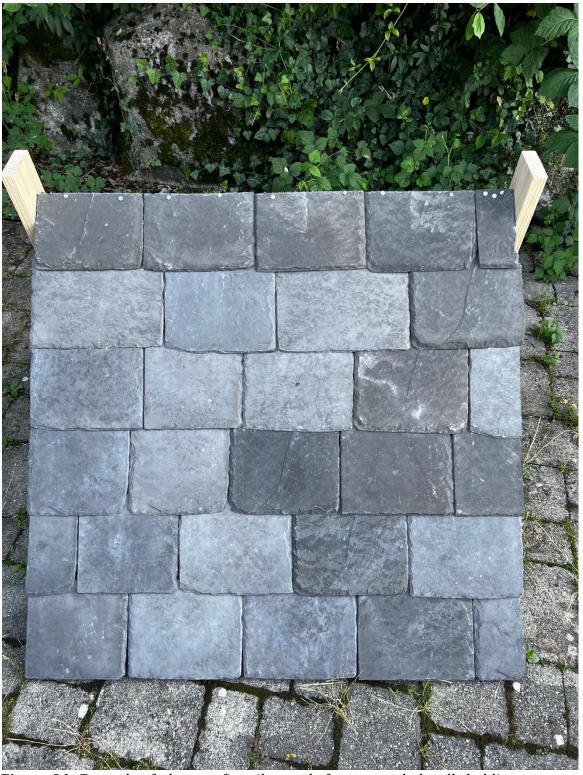

**Figure 18:** Example of slate roofing tiles made from extruded wall cladding.

**Figure 19:** Example of slate roofing tiles made from extruded wall cladding.

**Figure 20:** Example of slate roofing tiles made from extruded wall cladding.