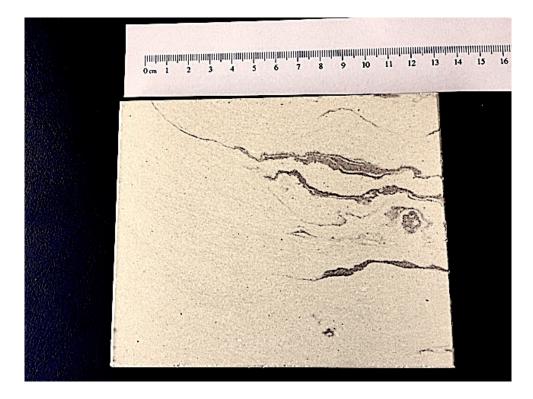

**Figure 4:** Example of marble pattern made by UV-printing the cement plate.

**Figure 5:** Example of marble pattern made by UV-printing the cement plate.

**Figure 6:** Example of marble pattern made by UV-printing the cement plate.

**Figure 7:** Example of marble-like pattern by mixing colors in the extruder.

**Figure 8:** Example of marble-like pattern by mixing colors in the extruder.

**Figure 9:** Example of marble pattern made by UV-printing the cement plate.