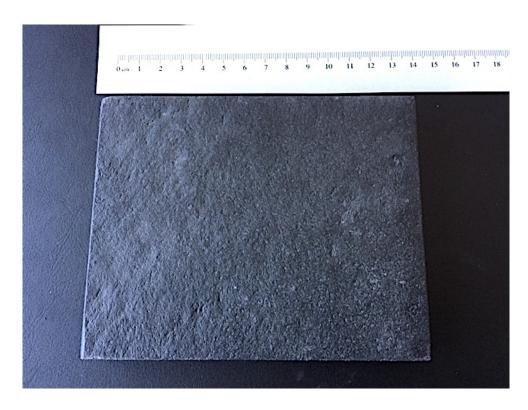

**Figure 14:** Cement panel formulated to look as granite stone.

**Figure 15:** Example of image printed on the cement panel.

**Figure 16:** Example of full size extruded fiber cement panel.

**Figure 17:** Example of full size extruded fiber cement panels.