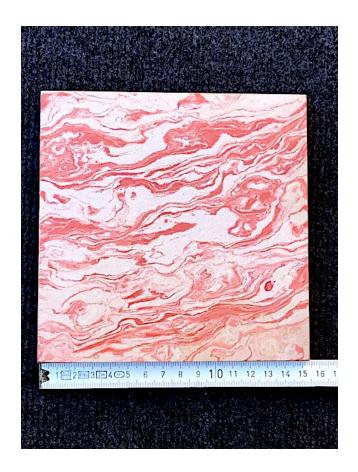

**Figure 1**: Example of marble-like pattern by mixing colors in the extruder.

**Figure 2:** Example of marble pattern made by UV-printing the cement plate.

**Figure 3:** Example of marble-like pattern by mixing colors in the extruder.

**Figure 4:** Example of marble pattern made by UV-printing the cement plate.

**Figure 5:** Example of marble pattern made by UV-printing the cement plate.

**Figure 6:** Example of marble pattern made by UV-printing the cement plate.

**Figure 7:** Example of marble-like pattern by mixing colors in the extruder.

**Figure 8:** Example of marble-like pattern by mixing colors in the extruder.

**Figure 9:** Example of marble pattern made by UV-printing the cement plate.