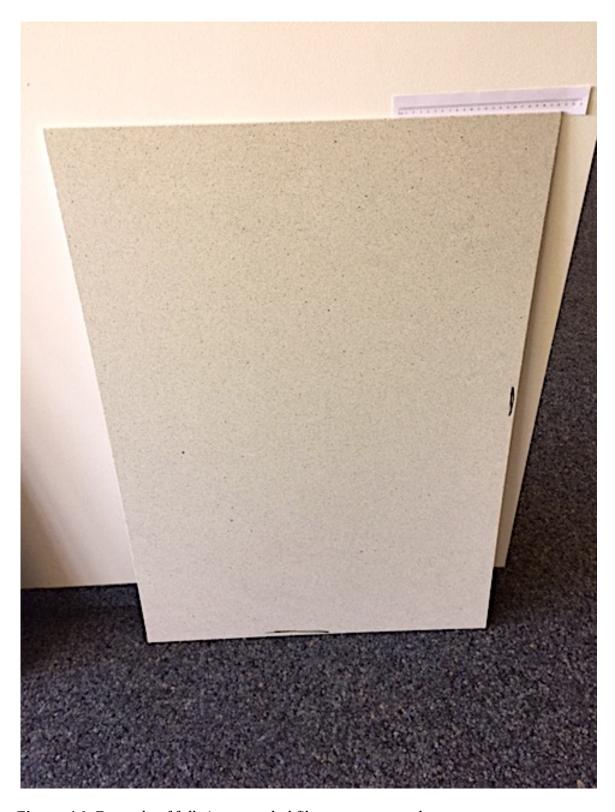

**Figure 14:** Cement panel formulated to look as granite stone.

**Figure 15:** Example of image printed on the cement panel.

**Figure 16:** Example of full size extruded fiber cement panel.

**Figure 17:** Example of full size extruded fiber cement panels.