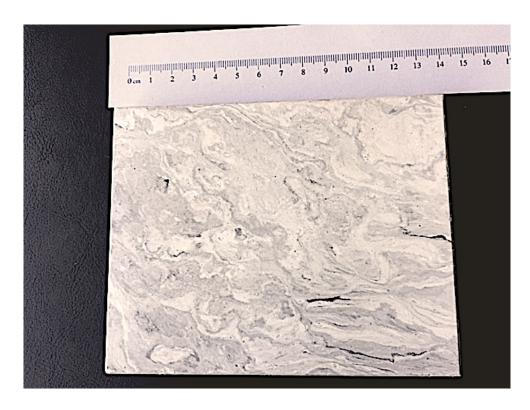

**Figure 1**: Example of marble-like pattern by mixing colors in the extruder.

**Figure 2:** Example of marble pattern made by UV-printing the cement plate.

**Figure 3:** Example of marble-like pattern by mixing colors in the extruder.

**Figure 4:** Example of marble pattern made by UV-printing the cement plate.

**Figure 5:** Example of marble pattern made by UV-printing the cement plate.

**Figure 6:** Example of marble pattern made by UV-printing the cement plate.

**Figure 7:** Example of marble-like pattern by mixing colors in the extruder.

**Figure 8:** Example of marble-like pattern by mixing colors in the extruder.

**Figure 9:** Example of marble pattern made by UV-printing the cement plate.