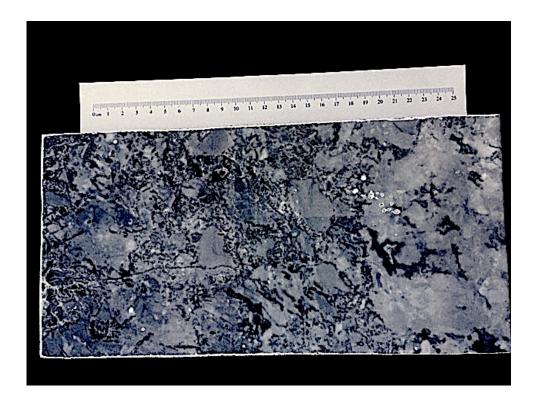

**Figure 1**: Example of marble-like pattern by mixing colors in the extruder.

**Figure 2:** Example of marble pattern made by UV-printing the cement plate.

**Figure 3:** Example of marble-like pattern by mixing colors in the extruder.

**Figure 7:** Example of marble-like pattern by mixing colors in the extruder.

**Figure 8:** Example of marble-like pattern by mixing colors in the extruder.

**Figure 9:** Example of marble pattern made by UV-printing the cement plate.