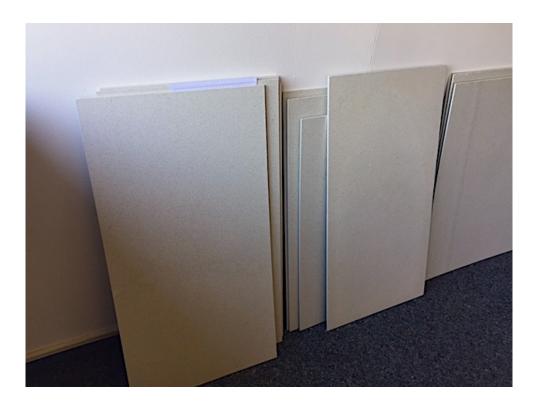

**Figure 14:** Cement panel formulated to look as granite stone.

**Figure 15:** Example of image printed on the cement panel.

**Figure 16:** Example of full size extruded fiber cement panel.

**Figure 17:** Example of full size extruded fiber cement panels.