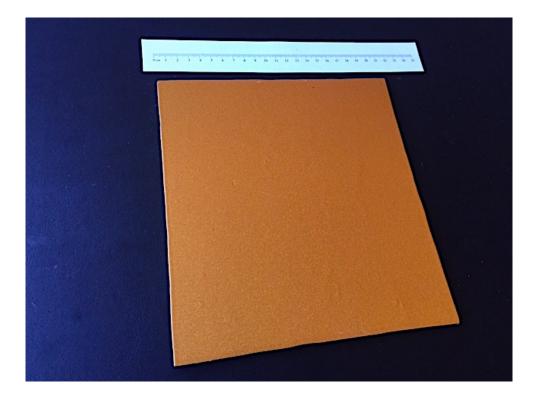

**Figure 14:** Cement panel formulated to look as granite stone.

**Figure 15:** Example of image printed on the cement panel.

**Figure 16:** Example of full size extruded fiber cement panel.

**Figure 17:** Example of full size extruded fiber cement panels.