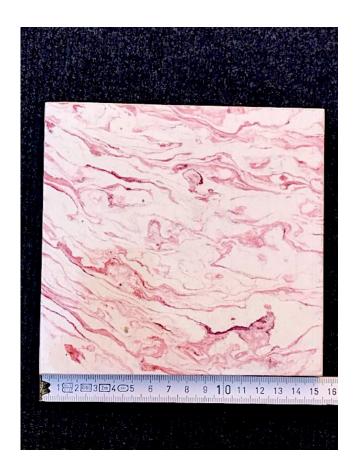

**Figure 1**: Example of marble-like pattern by mixing colors in the extruder.

**Figure 2:** Example of marble pattern made by UV-printing the cement plate.

**Figure 3:** Example of marble-like pattern by mixing colors in the extruder.