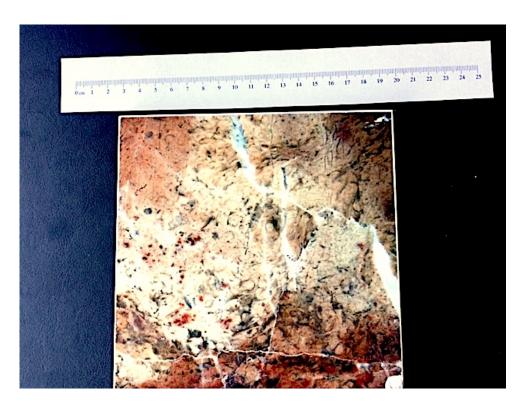

**Figure 4:** Example of marble pattern made by UV-printing the cement plate.

**Figure 5:** Example of marble pattern made by UV-printing the cement plate.

**Figure 6:** Example of marble pattern made by UV-printing the cement plate.

**Figure 7:** Example of marble-like pattern by mixing colors in the extruder.

**Figure 8:** Example of marble-like pattern by mixing colors in the extruder.

**Figure 9:** Example of marble pattern made by UV-printing the cement plate.