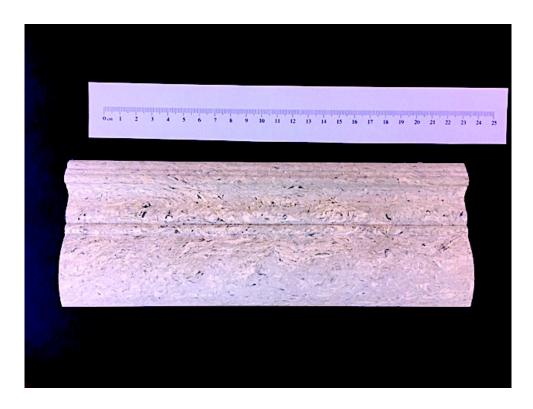

**Figure 21:** Example of extruded footing panel.

**Figure 22:** Example of extruded raised access flooring panel 60x60x2 cm.