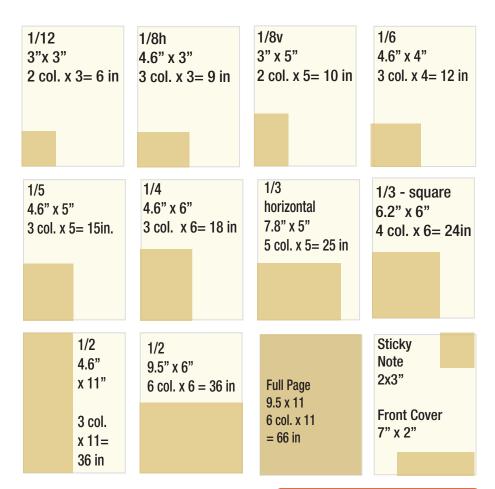

## **AD SIZES**

Additional ad sizes available in 1" increments, 2" minimum height.