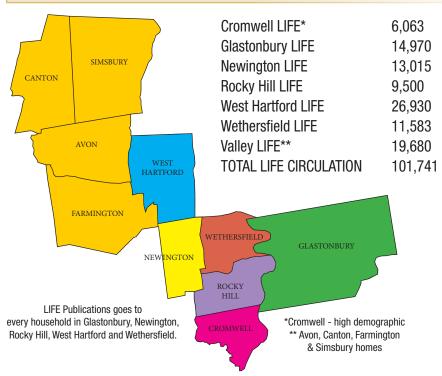

## **CIRCULATION**

### REACH YOUR AUDIENCE WITH EFFICIENCY AND ECONOMY

Ad sizes can be tailored to every budget. Options include single town(s), market buys or full circulation run - reaching more than 100,000 homes and businesses monthly!