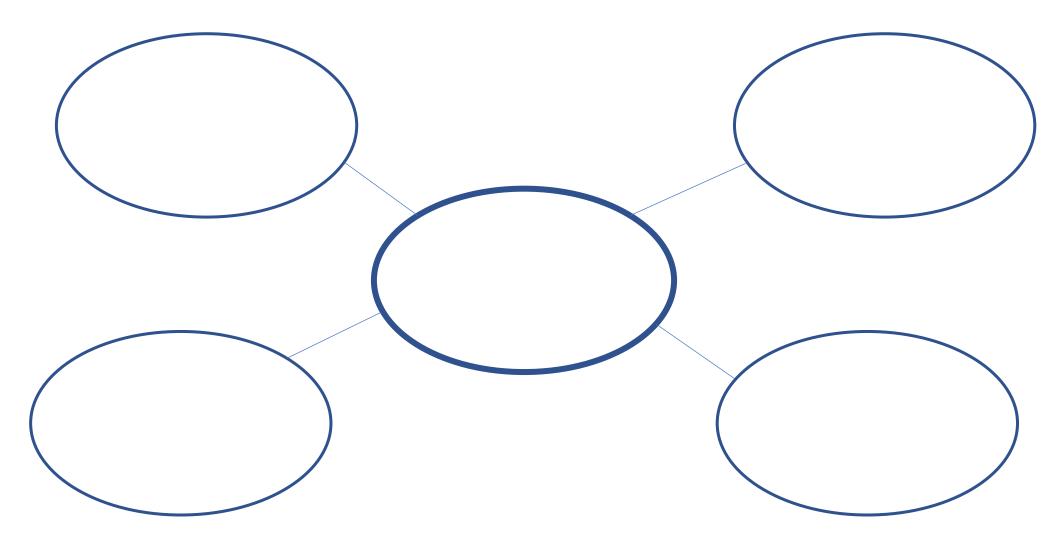

## **Web Graphic Organizer**

In winter, the Earth is farther away from the sun

It is summer because the sun is hotter

Why do the seasons change?

Seasons are the same everywhere

Winter is cloudier so the sun's warmth is blocked