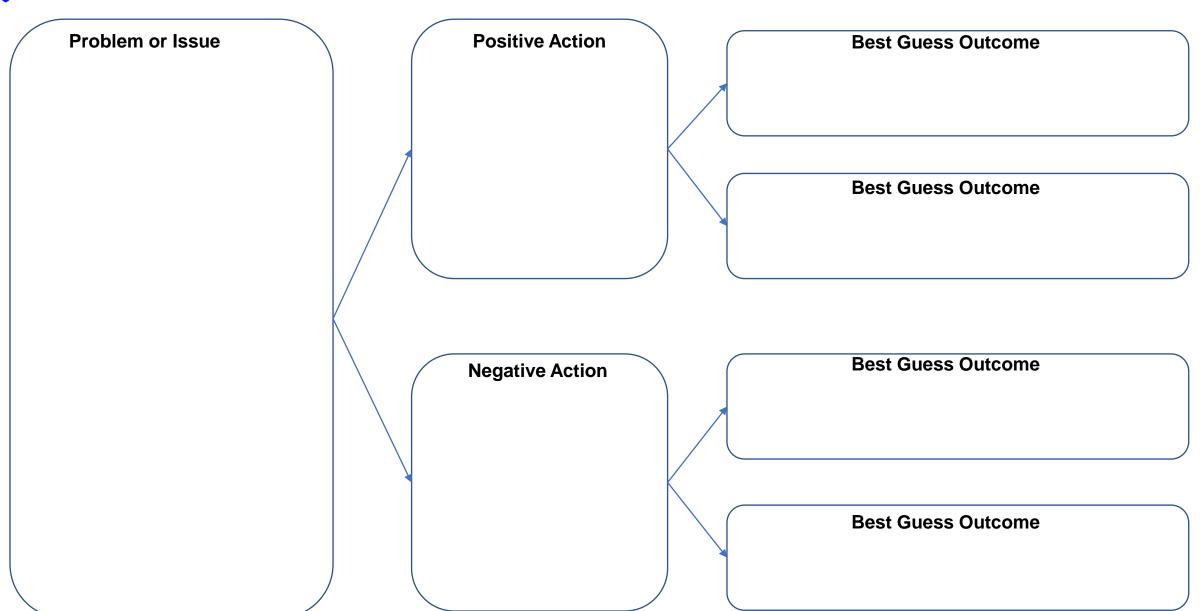

## **Consequence-Decision Graphic Organizer**

#### **Problem or Issue**

During group projects, I always pick my two best friends to work with. We have never finished a social studies project together.

### **Positive Action**

I can work with people that I know less well.

#### **Best Guess Outcome**

I will finish projects

#### **Best Guess Outcome**

My grade will go up in social studies

## **Negative Action**

I keep picking my friends to work with.

#### **Best Guess Outcome**

I will have a lot of fun and have friends

#### **Best Guess Outcome**

I might fail social studies