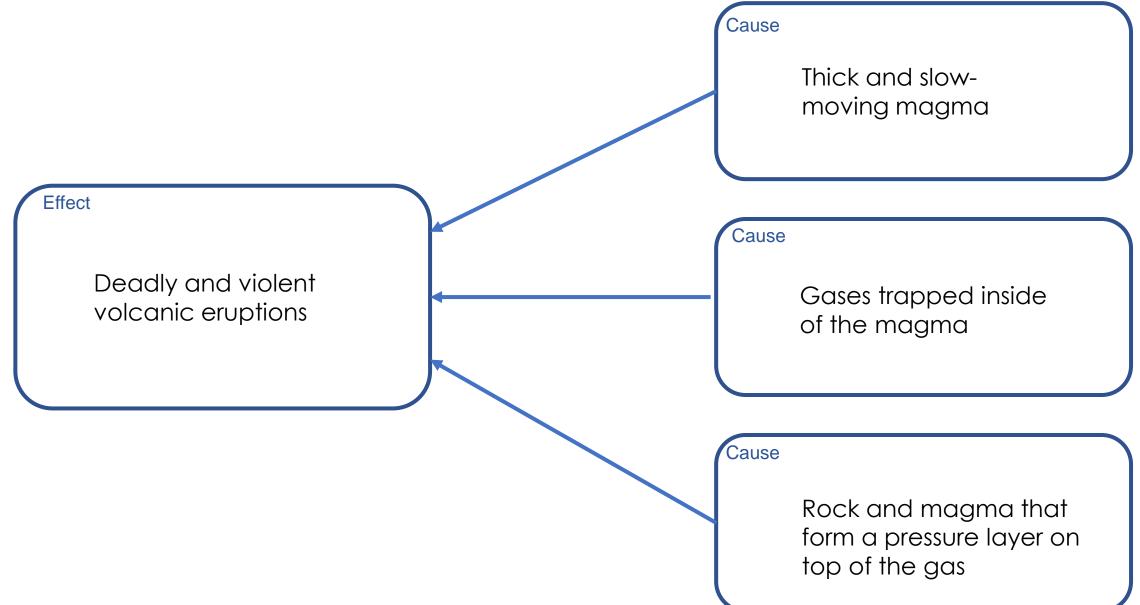

|     |
| Can it be kept inside all the time? |          |     |     |





## **Consequence-Decision Graphic Organizer**







## **Consequence-Decision Graphic Organizer**

#### **Problem or Issue**

During group projects, I always pick my two best friends to work with. We have never finished a social studies project together.

### **Positive Action**

I can work with people that I know less well.

#### **Best Guess Outcome**

I will finish projects

#### **Best Guess Outcome**

My grade will go up in social studies

## **Negative Action**

I keep picking my friends to work with.

#### **Best Guess Outcome**

I will have a lot of fun and have friends

#### **Best Guess Outcome**

I might fail social studies





# **Single Effect, Many Causes**







## **Single Effect, Many Causes**