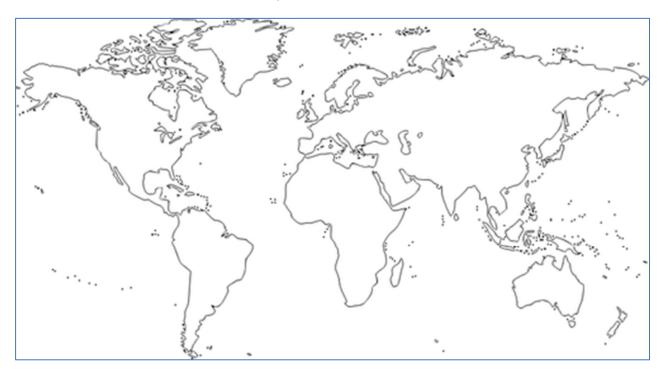

## Gameplay

- 1) Pick a partner.
- 2) One of you will load the game into Google Earth (search for "Google Earth Kremlin Caper" or look under "Games" once you're in Google Earth).
- 3) The other person will keep his/her/their computer available to search for information such as country flags, currency, languages, a world map, and famous buildings.
- 4) If you don't have two computers, open two tabs in your browser.
- 5) Together, you will investigate, follow clues, and track down Paper Star around the globe.
- 6) Make sure to use the map on the back of this worksheet to track your adventure:
  - a. Create a symbol for where you started (*example*: a star).
  - b. Create a symbol for your flights or travels (example: a dotted line).
  - c. Color in the countries that were correct choices (*example*: green) and the countries that were mistakes (*example*: red). You may need an atlas.
  - d. Create a symbol for where you end the game (*example*: fireworks or a handcuff).
  - e. Draw and label a legend on the map to show your use of symbols.
- 7) Get to it! There is no time to waste!