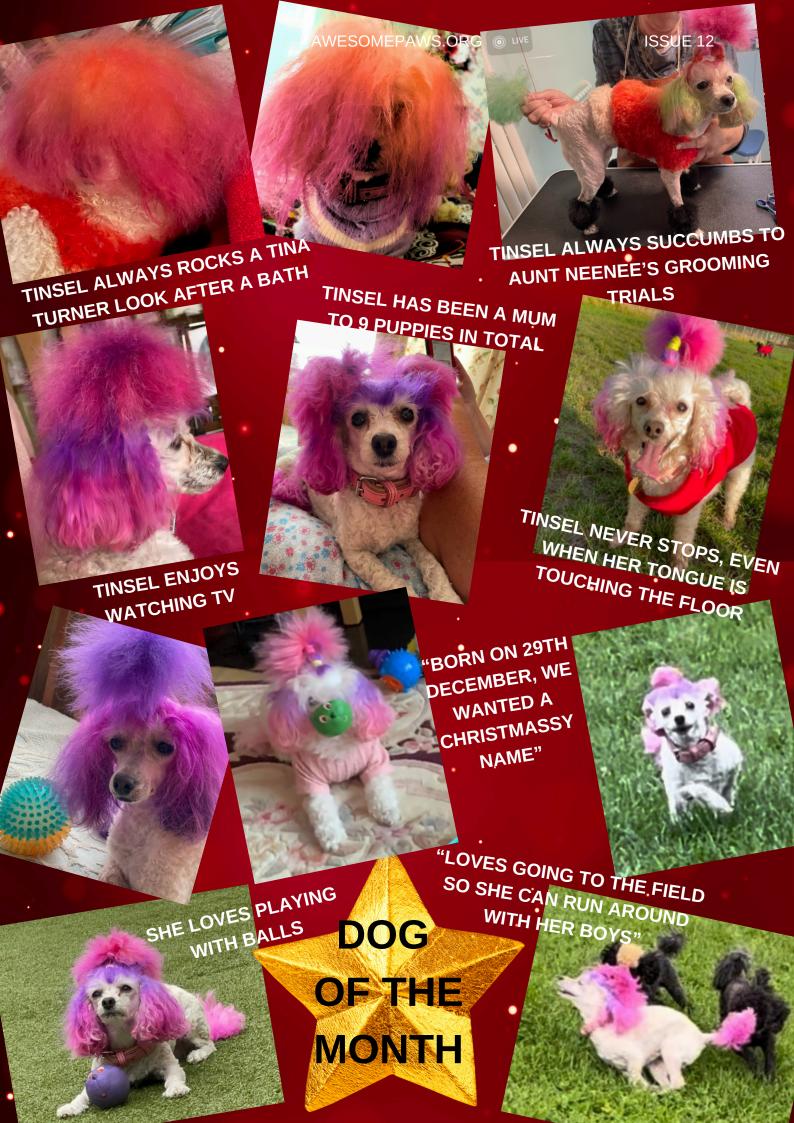

peroxidase system contained - an enzyme complex of saliva - helps maintain the natural balance of micro-organisms in the mouth. As the effectiveness of this system depends on the level of saliva formation and it is influenced by the general health condition, feeding and age, it is useful to administer the peroxidase system. Orozyme dental care gel continues to contain a surface active substance that ensures sufficient long contact of orocymes with the teeth and gums. The enzyme complex infiltrates the plaques and thus destroys the basis for bacterial growth. This process supports the destruction of existing plaques and prevents further plaque formation. In addition, plaque is mechanically removed by mild polishing agent contained in the gel with the help of saliva and tongue of the dog.