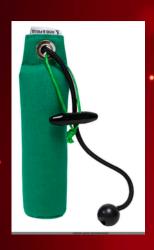

### TUG-E-NUFF THE CLAM | IDEAL FOR INTERACTIVE DOG TRAINING | POCKET-FRIENDLY

£22.95

THE CLAM'S INNOVATIVE DESIGN IS LIKE THE 'SHELLS' OF A CLAM AND IN BETWEEN LIES A BEAUTIFUL PEARL (OR THE DOG TREAT). THE TWO SHELLS CAN BE FASTENED AND OPENED EASILY.

THE CLAM MEASURES APPROXIMATELY 11CM (4.5INCHES) IN DIAMETER. THE OPENING IS BIG ENOUGH FOR THE DOG TO PUSH HIS/HER NOSE INSIDE TO TAKE THE TREAT OUT AND YET SMALL ENOUGH FOR THE TREAT TO FALL OUT.