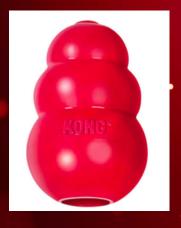

### KONG - CLASSIC DOG TOY - DURABLE NATURAL RUBBER - FUN TO CHEW, CHASE AND FETCH

**FROM £7.59** 

FOOD-DISPENSING TOY THAT PROVIDES MENTAL STIMULATION

- ENTERTAINING WOBBLE SPARKS DOGS CURIOSITY
- MAKES DOGS WORK FOR FOOD, ENGAGING IN NATURAL
  INSTINCTS

**AVAILABLE IN TWO SIZES: S AND L** 