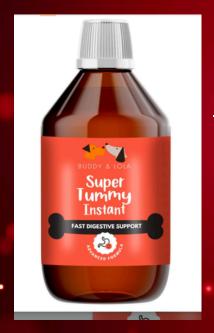

## BUDDY & LOLA FAST-ACTING DOG DIARRHOEA TREATMENT WITH ELECTROLYTES - TUMMY SETTLER FOR DOGS - SYRINGE INCLUDED

£15.99

- SAFE, NATURAL SUPPLEMENTS THAT ARE BLENDED WITH ADVANCED NUTRIENTS TO HELP YOUR PUP LIVE A HEALTHY, ACTIVE AND HAPPY LIFE.
  - ADDED ELECTROLYTES HELP WITH LOST WATER
- SUPPORT PROPER DIGESTIVE FUNCTION THAT CONTRIBUTES TO NORMAL, HEALTHY STOOLS
- YOUR DOG WILL FIND THIS EASY TO DIGEST, AND WITH ITS SUPER HIGH ABSORBENCY WITH FAST RESULTS