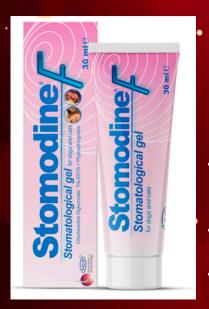

### ICF | Stomodine F | Meat Flavour | Fights Plaque & Bad Breath | Healthy Dental Oral Hygiene |

£12,54

- Stomodine F contains safflower oil, vitamins, omega 6, chlorhexidine and Tris-EDTA which help manage and reduce bacteria that cause plaque build-up and bad breath.
- Stomodine F's antibacterial and soothing properties work quickly to improve oral hygiene in cats and dogs.
- Used long-term, it can help reduce the risk of dental problems and helps promote healthy teeth and gums.
- Stomodine F is suitable for dogs with food sensitivities.
- Apply Stomodine F between lips and gums using the applicator or directly with a finger between meals. Use 1-2 times daily for minimum of 15 days and then ongoing as required. It can be used after dental procedures for dental maintenance.