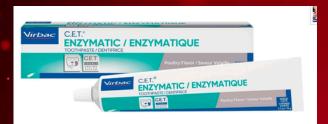

### Enzymatic Toothpaste| Eliminates Bad Breath, Plaque & Tartar Buildup | Best Toothpaste

£13.39

non-foamy enzyme and abrasive creating toothpastes that are safe for pets, even if swallowed! For dogs and cats, use this enzymatic toothpaste daily with a soft bristled toothbrush.