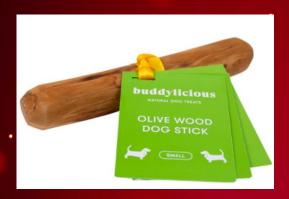

#### **OLIVE WOOD DOG STICK**

**FROM £6.88** 

- OLIVE STICKS ARE SUSTAINABLY HARVESTED IN THE SOUTH OF ITALY, CRAFTED BY HAND, AND DIPPED IN EXTRA VIRGIN OLIVE OIL. THIS PROVIDES HEALTHY OMEGA-3 FATTY ACIDS TO THE TREAT AND GIVES IT A BEAUTIFUL COLOR.
- PROMOTES DENTAL HYGIENE. JAW STRENGTH, CHEWING GIVES YOUR DOG PLEASURE AND HAS CALMING EFFECTS. IT HELPS ELIMINATE TARTAR AND BAD BREATH, PLUS CONTRIBUTES POSITIVELY TO YOUR DOG'S DENTAL HYGIENE.
- TREAT IS 100% NATURAL, RESULTING IN INDIVIDUAL SHAPES AND COLOURS. DUE TO THE NATURAL VARIATIONS.
- OLIVE WOOD IS A VERY HARD WOOD THAT DOES NOT SPLINTER. OUR STICKS HAVE SMALL PARTS THAT MAY COME OFF DURING CHEWING, BUT THEY CAN BE SAFELY INGESTED AS THEY ARE 100% NATURAL.
- SUITABLE FOR ALL DOGS, INCLUDING PUPPIES. ENJOY WORRY-FREE PLAYTIME AND DENTAL CARE FOR YOUR FURRY COMPANION.