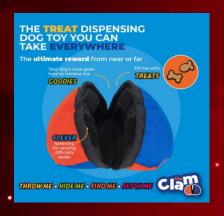

### TUG-E-NUFF THE CLAM | IDEAL FOR INTERACTIVE DOG TRAINING | POCKET-FRIENDLY

£22.95

THE CLAM'S INNOVATIVE DESIGN IS LIKE THE 'SHELLS' OF A CLAM AND IN BETWEEN LIES A BEAUTIFUL PEARL (OR THE DOG TREAT). THE TWO SHELLS CAN BE FASTENED AND OPENED EASILY.

THE CLAM MEASURES APPROXIMATELY 11CM (4.5INCHES) IN DIAMETER. THE OPENING IS BIG ENOUGH FOR THE DOG TO PUSH HIS/HER NOSE INSIDE TO TAKE THE TREAT OUT AND YET SMALL ENOUGH FOR THE TREAT TO FALL OUT.