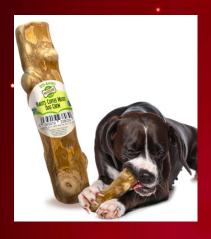

#### **COFFEE WOOD DOG STICK**

**FROM £8.95** 

- KNOTS COFFEE TREE CHEW TOYS ARE MADE FROM 100% NATURAL COFFEE WOOD, FREE FROM HARMFUL CHEMICALS AND SAFE FOR YOUR FURRY FRIEND TO CHEW ON PROMOTES GOOD DENTAL HYGEINE, ELEMINATE TARTAR AND BAD BREATH.
- KNOTS COFFEE WOOD DOG CHEWS ARE LONG LASTING, NATURAL ARE CRAFTED TO COPE WITH EVEN THE TOUGHEST CHEWERS AND HELP PROMOTE CALMING EFFECTS
- CAN BE USED AS A DOG CHEW TOY, INTERACTIVE TRAINING TOY, TEETHING STICK, OR DOG ENRICHMENT TOY, PROVIDING YOUR FURRY FRIEND WITH HOURS OF FUN AND STIMULATION
- EXCELLENT WAY TO ESTABLISH HEALTHY CHEWING HABITS IN YOUR DOG, PROVIDING A SAFE AND SATISFYING OUTLET FOR THEIR NATURAL CHEWING INSTINCTS AND PREVENTING THEM FROM CHEWING ON FURNITURE OR OTHER ITEMS